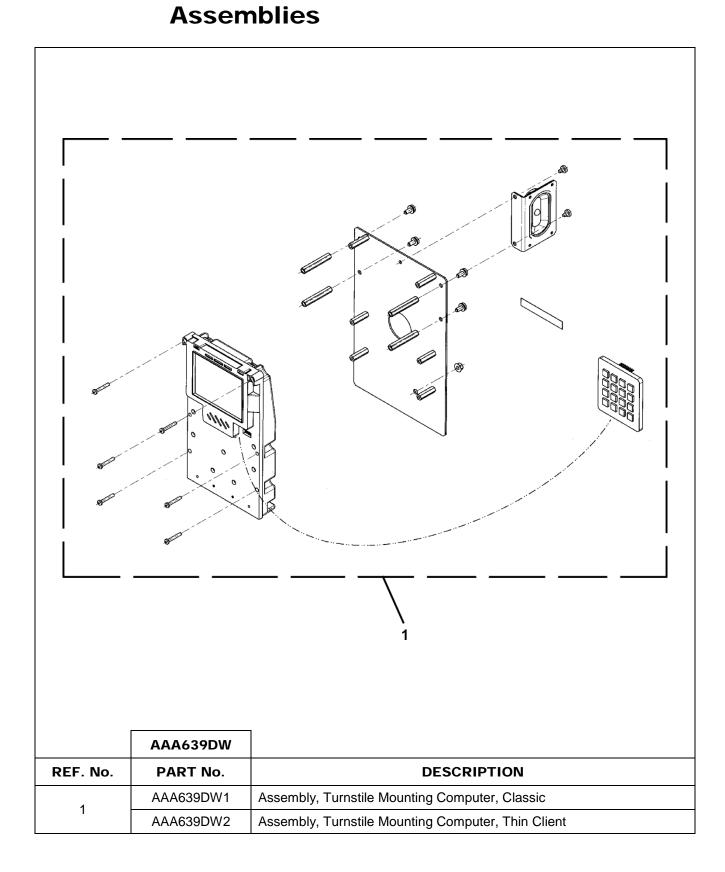

ych | OSC Service Engineering |

#### **About Spare Parts Leaflets...**

This document lists the lowest replaceable units (LRUs) for the standard version of the product. The LRUs are chosen by a team of Otis associates representing engineering and manufacturing.

While goal of this document is to make parts identification as easy as possible, the document cannot be all-inclusive. Elevator and escalator contracts classified as "special" or "custom" are not addressed here. For such contracts, please refer to specified information, the contract folder, TIPs, Field Education Articles, Construction Letters, etc. for further information.

If you have any suggestions about this document, please contact the subject matter expert listed on this page.

# Turnstile Mounting Computer

## 32-AAA639DW



### 32-AAA639DW

# **Turnstile Mounting Computer Components**



| Page 4 | July 1, 2015 |
|--------|--------------|