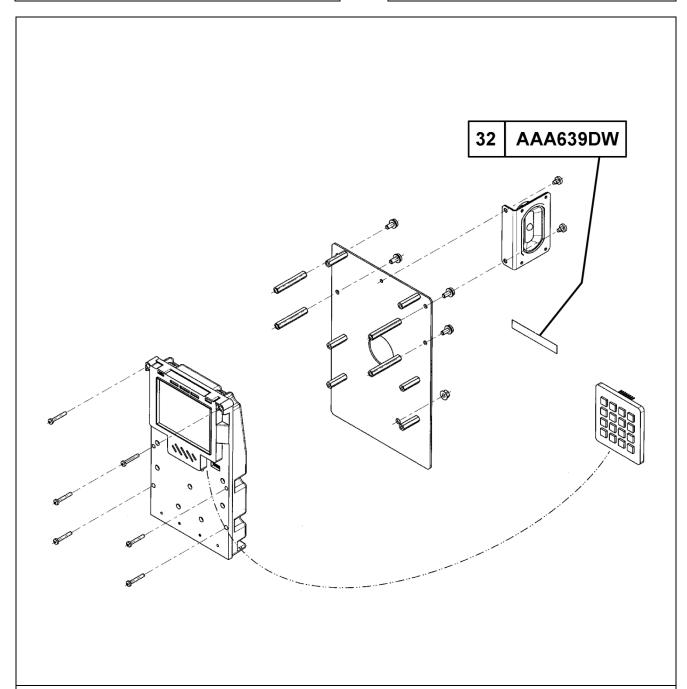

# Computer Turnstile Mounting

# Spare Parts Leaflet 32-AAA639DW

July 1, 2015 / Page 1 of 4





SERVICE ENGINEERING
Otis Elevator Company
Bloomfield, Connecticut USA

Unpublished Work—© Otis Elevator Co.; 2015

# **History**

## **Leaflet Description**

This leaflet provides spare parts information for turnstile mounting computer used for Compass<sup>®</sup>.

#### **Leaflet Revisions**

| Date Revised | Subject Matter Expert | Reason for Revision |
|--------------|-----------------------|---------------------|
| July 1, 2015 | Joseph Zych           | New SPL             |
|              |                       |                     |

#### **Related Drawings**

| Drawing No. | Title                       | Drawing No. | Title |
|-------------|-----------------------------|-------------|-------|
| AAA639DW    | Computer Turnstile Mounting |             |       |
|             |