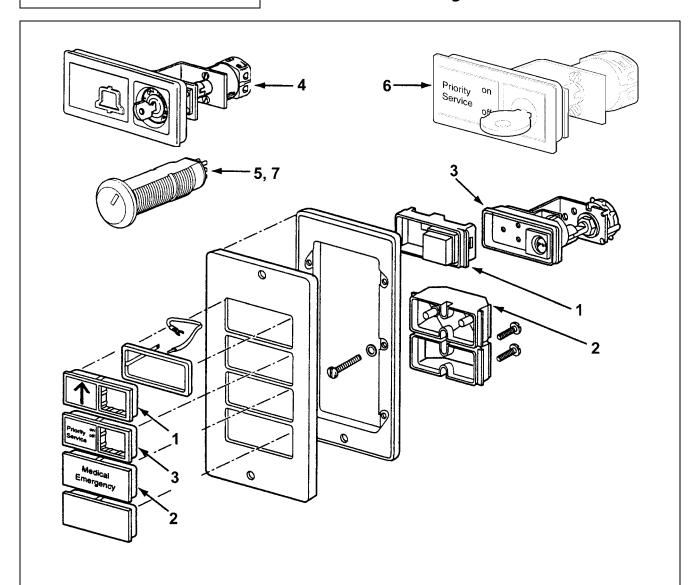

# **Jewel and Keyswitch Modules**

| REF. No. | PART No. | DESCRIPTION                                          |
|----------|----------|------------------------------------------------------|
| 1        |          | Button Module, Type 7069AF, SPL 31-7069AF            |
|          |          | Button Module, Modular, Type 7069BF, SPL 31-7069AF   |
| 2        |          | Jewel Module, Type 7069AG, ❤️ SPL 31-7069AF          |
| 3        |          | Keyswitch Module, Type 7069AH, SPL 31-7069AH         |
| 4        |          | Keyswitch Module, Type 7069BH, SPL 31-AAA7069BH      |
| 5        |          | Keyswitch Module, Type 7069BR, ◆ SPL 31-AAA7069BH    |
| 6        |          | Keyswitch Module, Type AAA7069AAK, SPL 31-AAA7069AAK |
| 7        |          | Keyswitch Module, Type AAA7069AAF, SPL 31-AAA7069AAK |