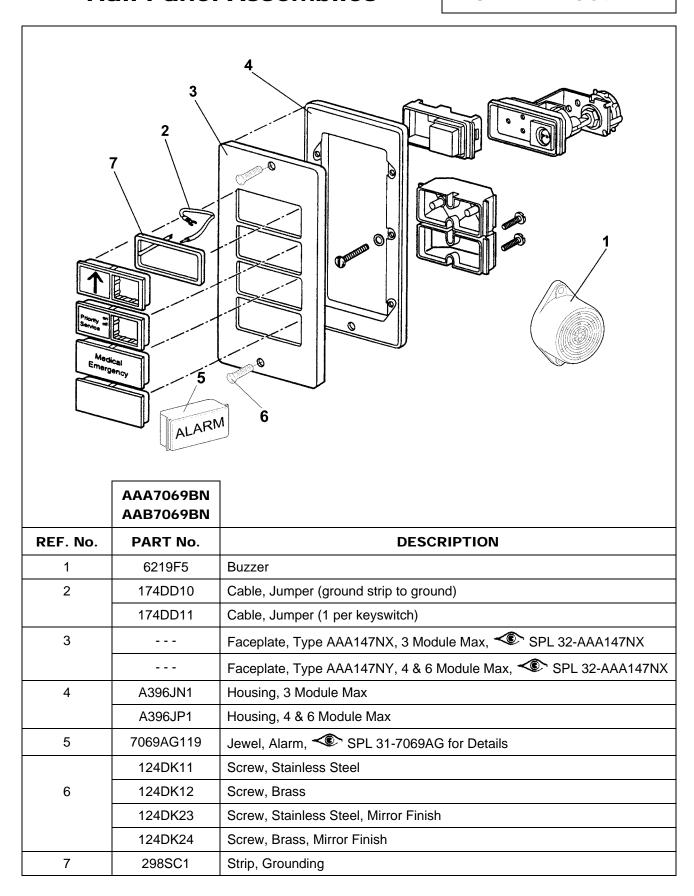

## **Hall Panel Assemblies**

# **Jewel and Keyswitch Modules**

| REF. No. | PART No. | DESCRIPTION                                          |
|----------|----------|------------------------------------------------------|
| 1        |          | Button Module, Type 7069AF, SPL 31-7069AF            |
|          |          | Button Module, Modular, Type 7069BF, SPL 31-7069AF   |
| 2        |          | Jewel Module, Type 7069AG, ❤️ SPL 31-7069AF          |
| 3        |          | Keyswitch Module, Type 7069AH, SPL 31-7069AH         |
| 4        |          | Keyswitch Module, Type 7069BH, SPL 31-AAA7069BH      |
| 5        |          | Keyswitch Module, Type 7069BR, ◆ SPL 31-AAA7069BH    |
| 6        |          | Keyswitch Module, Type AAA7069AAK, SPL 31-AAA7069AAK |
| 7        |          | Keyswitch Module, Type AAA7069AAF, SPL 31-AAA7069AAK |