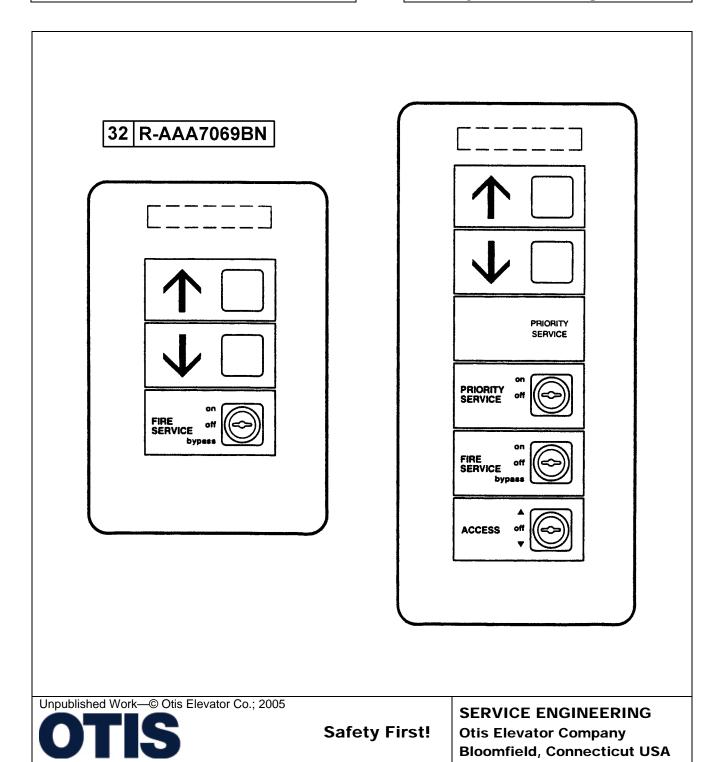

# **Leaflet Description**

This leaflet covers series I hall panel AAA7069BN with advanced fixtures. The faceplate, both front and side screw secured, are described in SPL 32-AAA147NX.

#### **Related Drawings**

| Drawing No. | Title                              | Drawing No. | Title        |
|-------------|------------------------------------|-------------|--------------|
| AAA7069BN   | Assembly & Arrangement: Hall Panel | 7069AG      | Jewel Module |