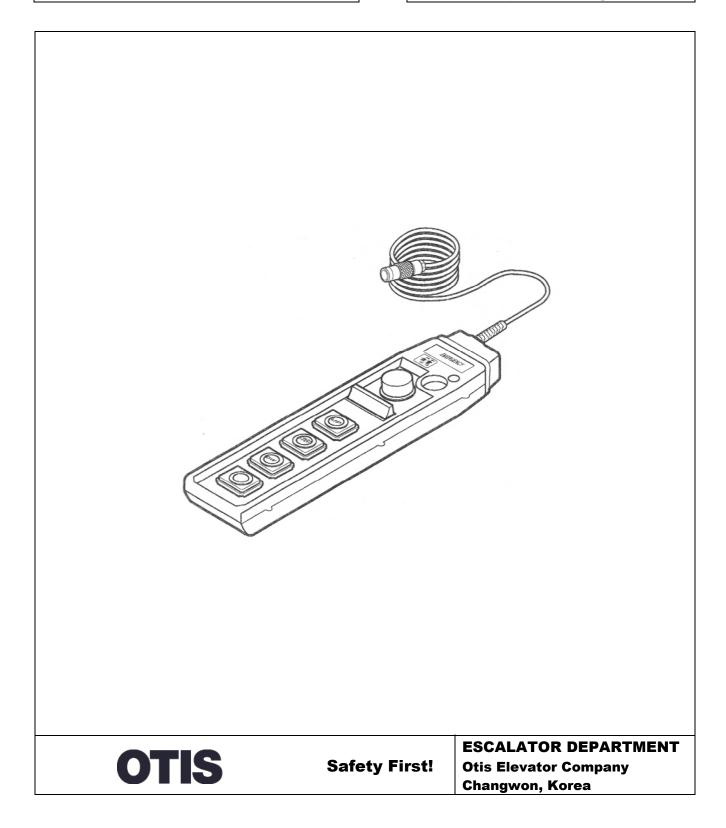

### **Leaflet Description**

OCE521 escalator inspection device.

#### **Related Drawings**

| Drawing No. | Title             | Drawing No. | Title |
|-------------|-------------------|-------------|-------|
| ASG00C226   | Inspection Device |             |       |
|             |                   |             |       |