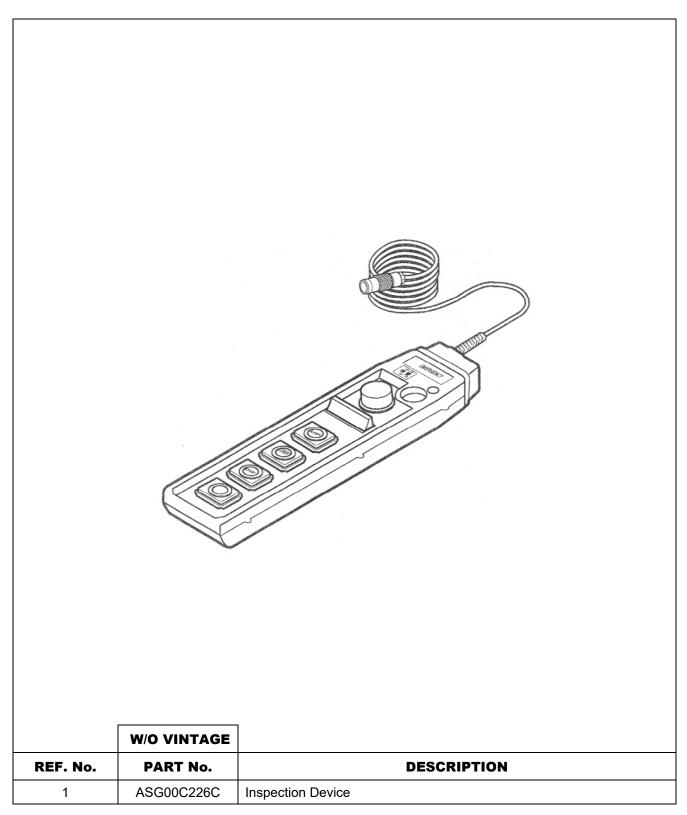

#### **Related Drawings**

| Drawing No. | Title             | Drawing No. | Title |
|-------------|-------------------|-------------|-------|
| ASG00C226   | Inspection Device |             |       |
|             |                   |             |       |