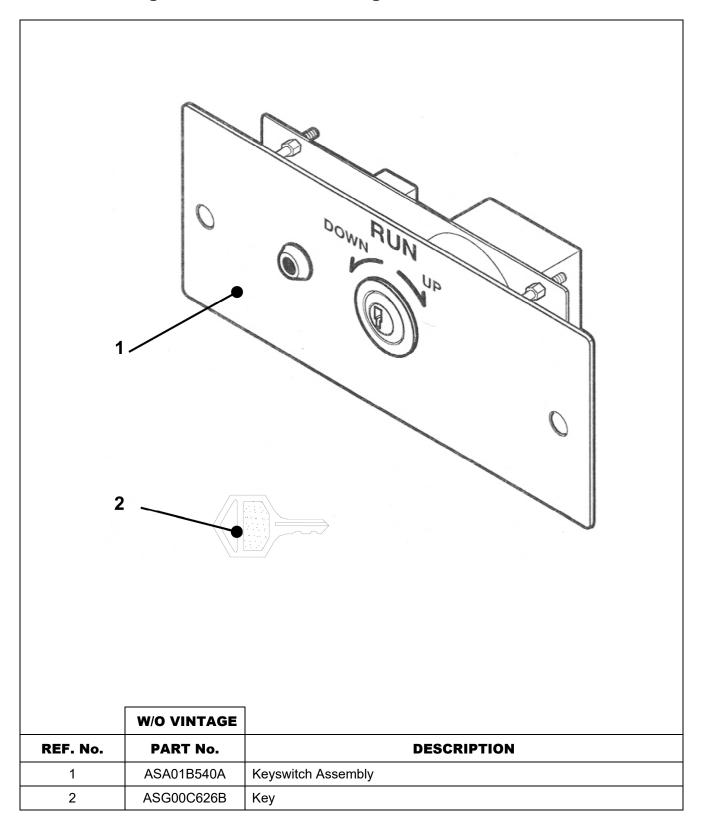

#### **Leaflet Description**

OCE521 escalator keyswitch assembly.

#### **Related Drawings**

| Drawing No. | Title              | Drawing No. | Title |
|-------------|--------------------|-------------|-------|
| ASA01B540   | Keyswitch Assembly |             |       |
|             |                    |             |       |