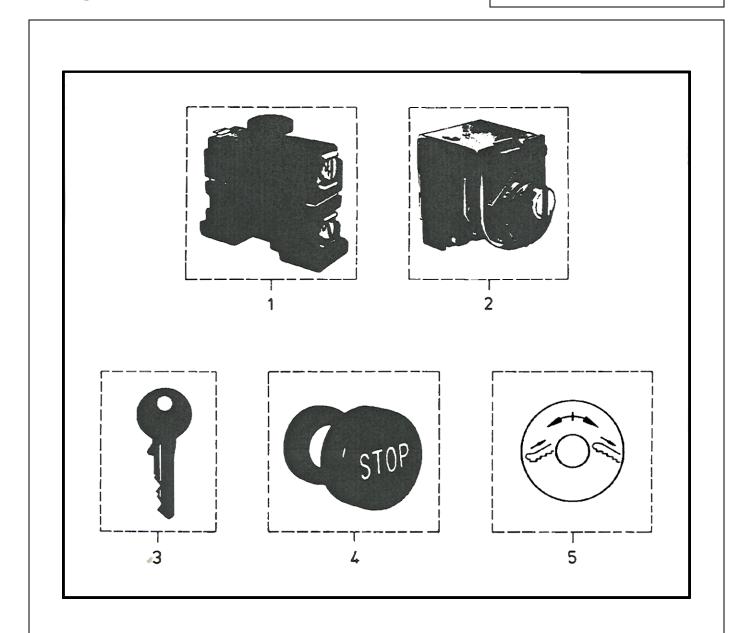

If you have any suggestions about this document, please contact the subject matter expert listed on this page.

|          | SERIAL G. 01 |                                 |
|----------|--------------|---------------------------------|
| REF. No. | PART No.     | DESCRIPTION                     |
| 1        | 7035A8       | Unit, Break Making, Push Button |
| 2        | GX6410E6     | Contact, Key Operated           |
| 3        | GO194C1      | Key                             |
| 4        | 323BD7       | Push Button, Red, Marked: STOP  |
| 5        | GO102LD1     | Self Adhesive Label             |