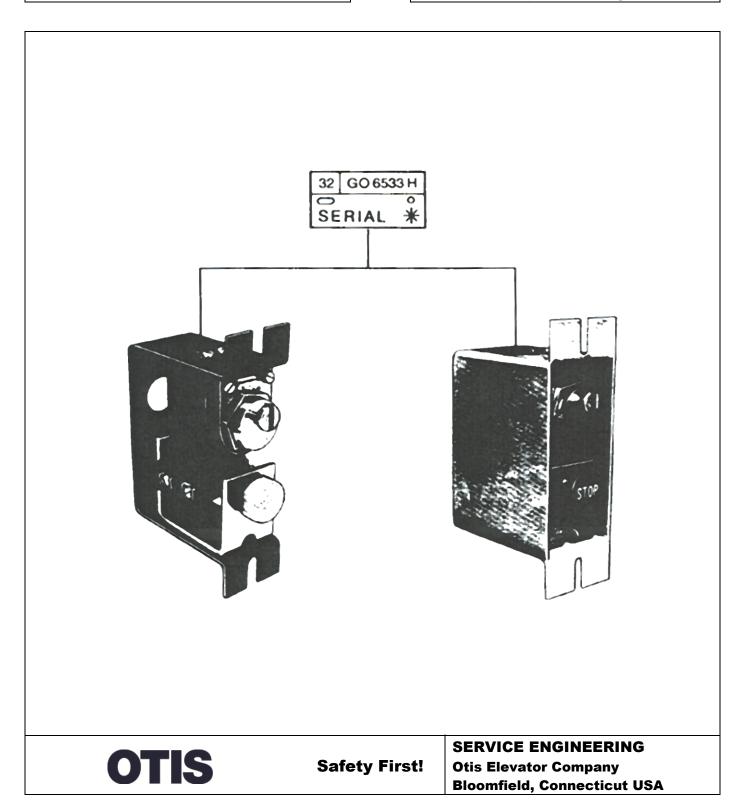

**Related Drawings** 

| Drawing No. | Title | Drawing No. | Title |
|-------------|-------|-------------|-------|
| GO6533H     |       |             |       |
|             |       |             |       |

If you have any suggestions about this document, please contact the subject matter expert listed on this page.

|          | SERIAL G. 01 |                                 |
|----------|--------------|---------------------------------|
| REF. No. | PART No.     | DESCRIPTION                     |
| 1        | 7035A8       | Unit, Break Making, Push Button |
| 2        | GX6410E6     | Contact, Key Operated           |
| 3        | GO194C1      | Key                             |
| 4        | 323BD7       | Push Button, Red, Marked: STOP  |
| 5        | GO102LD1     | Self Adhesive Label             |