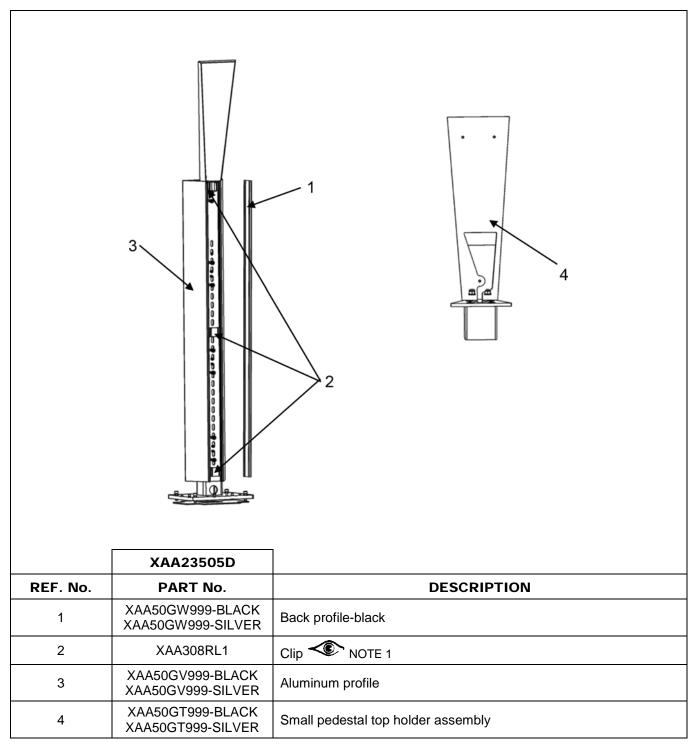

## **Small Pedestal**

### 32-XAA23505D

#### NOTE:

1. Four clips required to secure back profile.