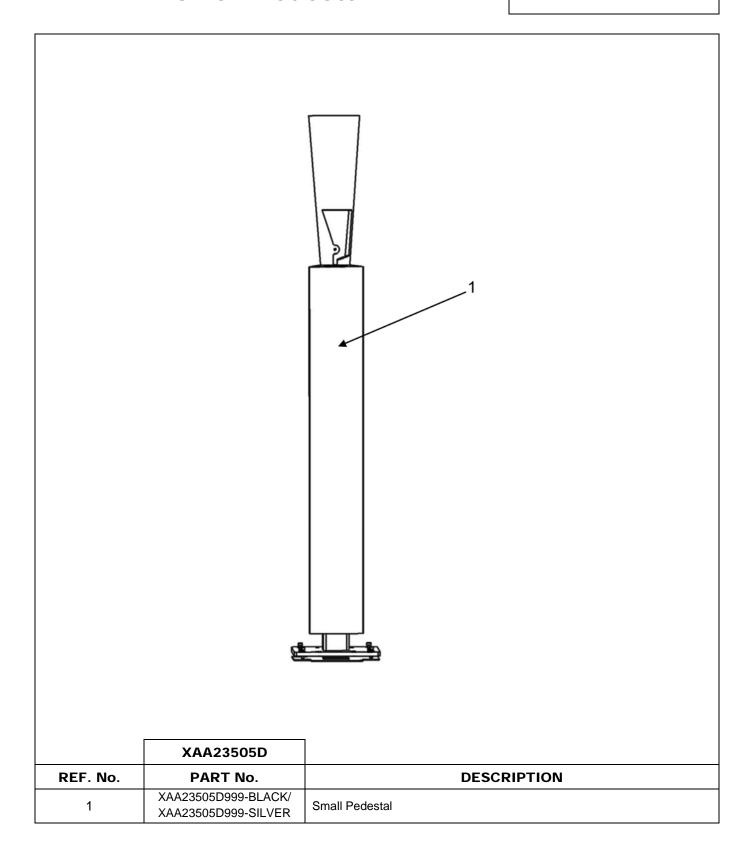

--|--|
| WeiHua Yuan | XOEC       |  |

#### **About Spare Parts Leaflets...**

This document lists the lowest replaceable units (LRUs) for the standard version of the product. The LRUs are chosen by a team of Otis associates representing engineering and manufacturing.

While goal of this document is to make parts identification as easy as possible, the document cannot be all-inclusive. Elevator and escalator contracts classified as "special" or "custom" are not addressed here. For such contracts, please refer to specified information, the contract folder, TIPs, Field Education Articles, Construction Letters, etc. for further information.

If you have any suggestions about this document, please contact the subject matter expert listed on this page.

## **Small Pedestal**

## 32-XAA23505D



## **Small Pedestal**

### 32-XAA23505D



#### NOTE:

1. Four clips required to secure back profile.