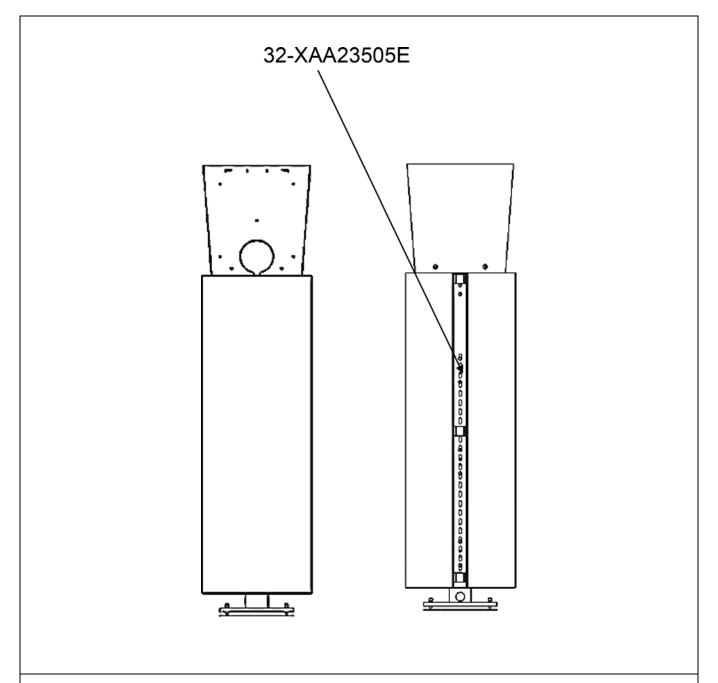

# NGH Passenger Interface, CompassPlus<sup>®</sup> Large Pedestal

# Spare Parts Leaflet 32-XAA23505E

July 16, 2016 / Page 1 of 4



**OTIS** 

SERVICE ENGINEERING
Otis Elevator Company
Bloomfield, Connecticut USA

Unpublished Work—© Otis Elevator Co.; 2016

### 32-XAA29505E

# **History**

## **Leaflet Description**

This leaflet summarizes the CompassPlus Destination Entry Large Pedestal.

#### **Leaflet Revisions**

| Date Revised | Subject Matter Expert | Reason for Revision              |
|--------------|-----------------------|----------------------------------|
| 07-Nov-2013  | JianJian Fang         | New SPL                          |
| 16-Jun-2016  | WeiHua Yuan           | Modify the drawing number        |
| 16-Jul-2016  | WeiHua Yuan           | Modify the subject matter expert |

#### **Related Drawings**

| Drawing No. | Title                    | Drawing No. | Title              |
|-------------|-------