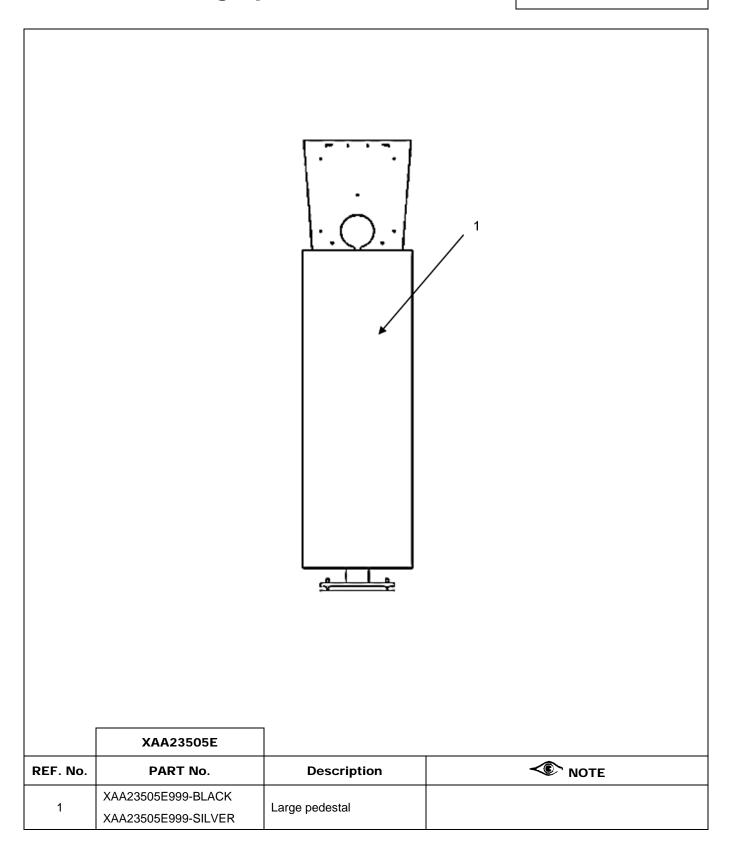

|------------|
| WeiHua Yuan | XOEC       |

#### **About Spare Parts Leaflets...**

This document lists the lowest replaceable units (LRUs) for the standard version of the product. The LRUs are chosen by a team of Otis associates representing engineering and manufacturing.

While goal of this document is to make parts identification as easy as possible, the document cannot be all-inclusive. Elevator and escalator contracts classified as "special" or "custom" are not addressed here. For such contracts, please refer to specified information, the contract folder, TIPs, Field Education Articles, Construction Letters, etc. for further information.

If you have any suggestions about this document, please contact the subject matter expert listed on this page.

# Large pedestal

## 32-XAA23505E



# Large pedestal

## 32-XAA23505E



#### NOTE:

1. Four clips required to secure back profile.

| Page 4 | July 16, 2016 |
|--------|---------------|
|--------|---------------|