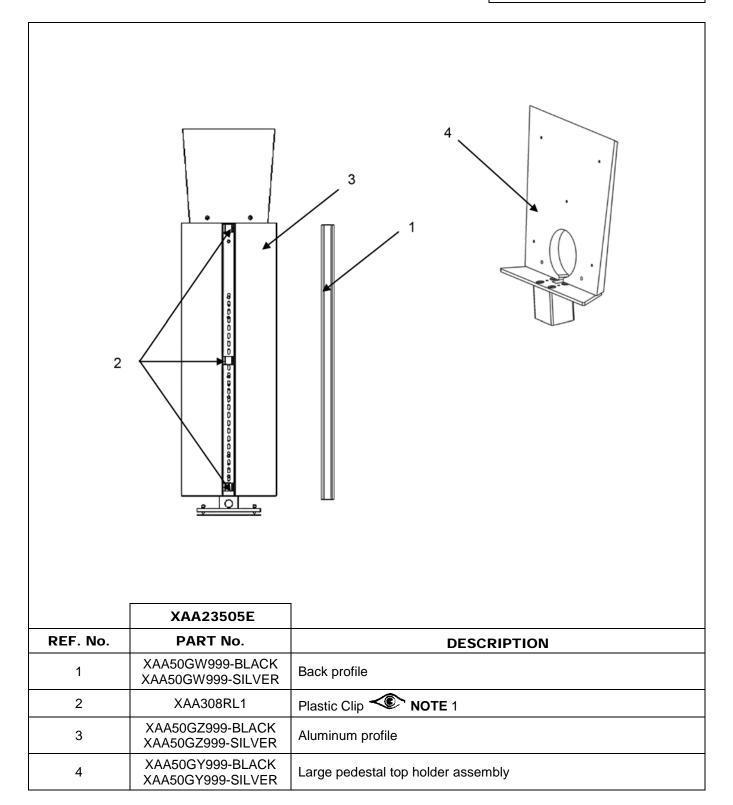

# Large pedestal

## 32-XAA23505E

#### NOTE:

1. Four clips required to secure back profile.

| Page 4 | July 16, 2016 |
|--------|---------------|
|--------|---------------|