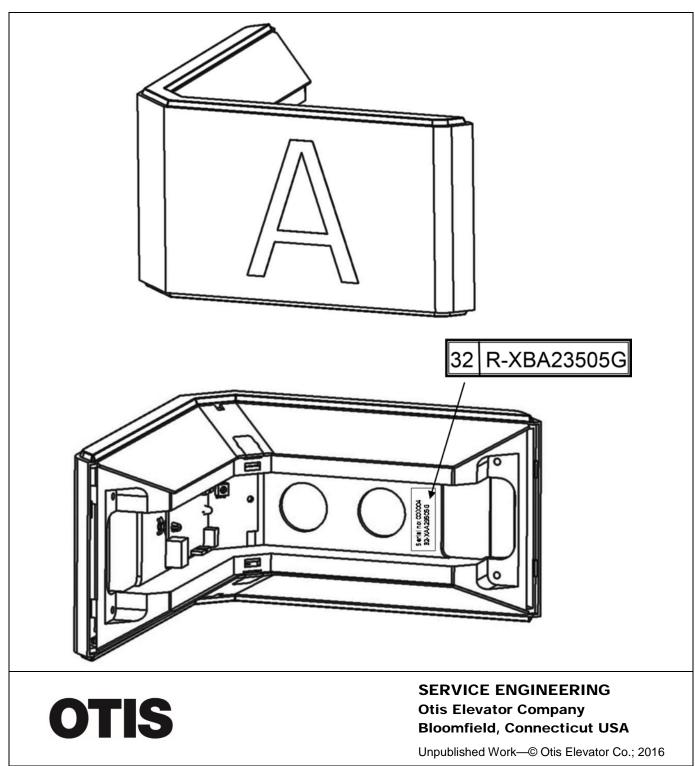

# Signage

Numbering system (only for OSC & Berlin SSI) :

XBA23505G \* \* \* - \* - \* - \*

Center Display Color of Signage

Signage Mark

Housing Color Type

Parametric numbering

NOTE: When ordering replace the asterisks (\*) referenced in part numbers with the appropriate character from table 1.

**NOTE:** WALL means "C" type mounting plate (with slotted), WALLNA means "A" type mounting plate (with conduit fitting). **Example:** XBA23505G999 - 0 - 2 - 11 = Signage (static), wall mount, Black, character "C", center display color is static (without light).