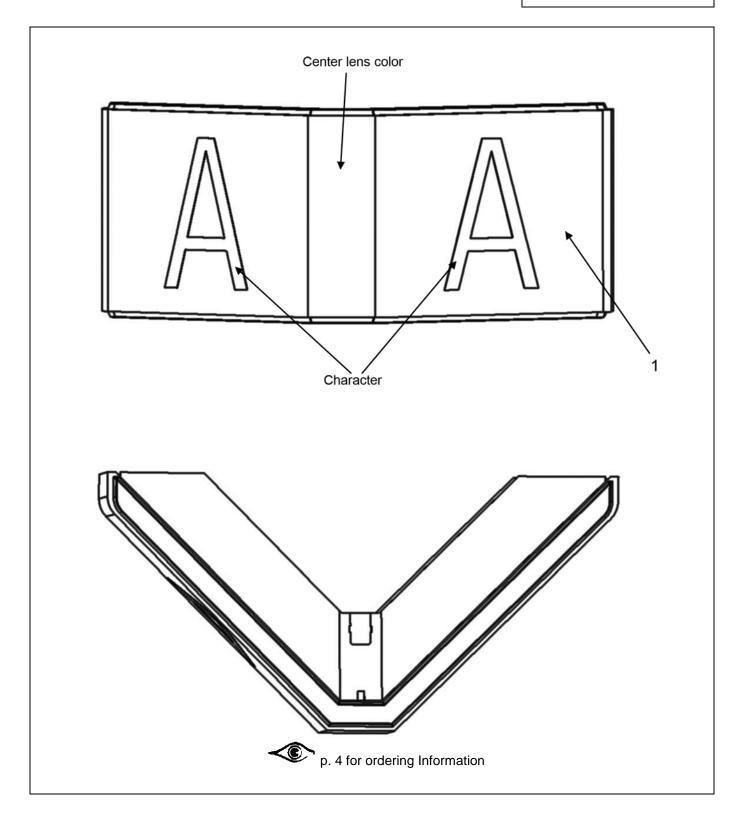

# Signage

Numbering system (only for OSC & Berlin SSI) :

XBA23505G \* \* \* - \* - \* - \*

Center Display Color of Signage

Signage Mark

Housing Color Type

Parametric numbering

NOTE: When ordering replace the asterisks (\*) referenced in part numbers with the appropriate character from table 1.

**NOTE:** WALL means "C" type mounting plate (with slotted), WALLNA means "A" type mounting plate (with conduit fitting). **Example:** XBA23505G999 - 0 - 2 - 11 = Signage (static), wall mount, Black, character "C", center display color is static (without light).

| Page 4 | July 16, 2016 |
|--------|---------------|
|        |               |

Notes: 1: Sundry kit = 1 pcs torx security tool + 2 pcs decoration cover + 5 pcs M3x18 screws + 2 pcs tamper proof.

2: The center lens color type.