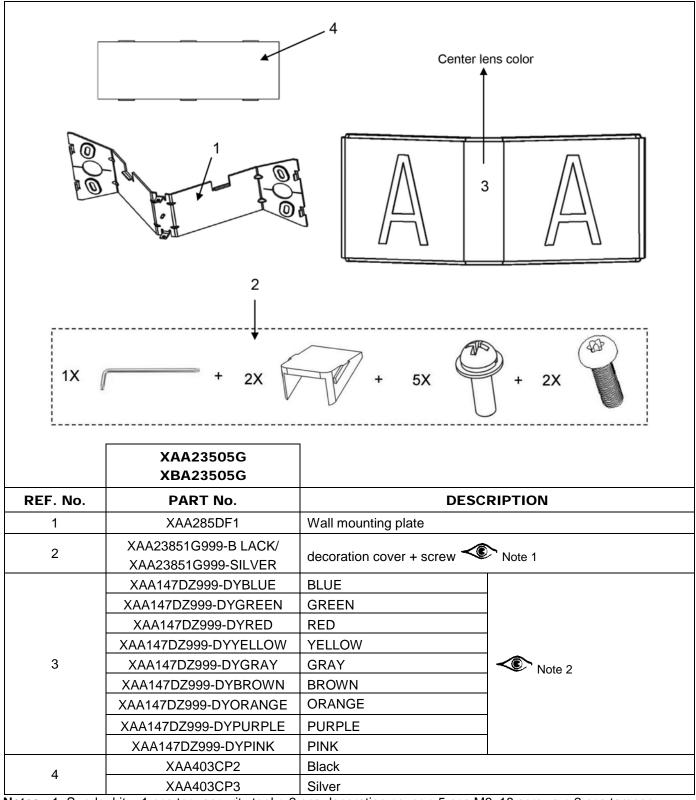

| Page 4 | July 16, 2016 |
|--------|---------------|
|        |               |

Notes: 1: Sundry kit = 1 pcs torx security tool + 2 pcs decoration cover + 5 pcs M3x18 screws + 2 pcs tamper proof.

2: The center lens color type.