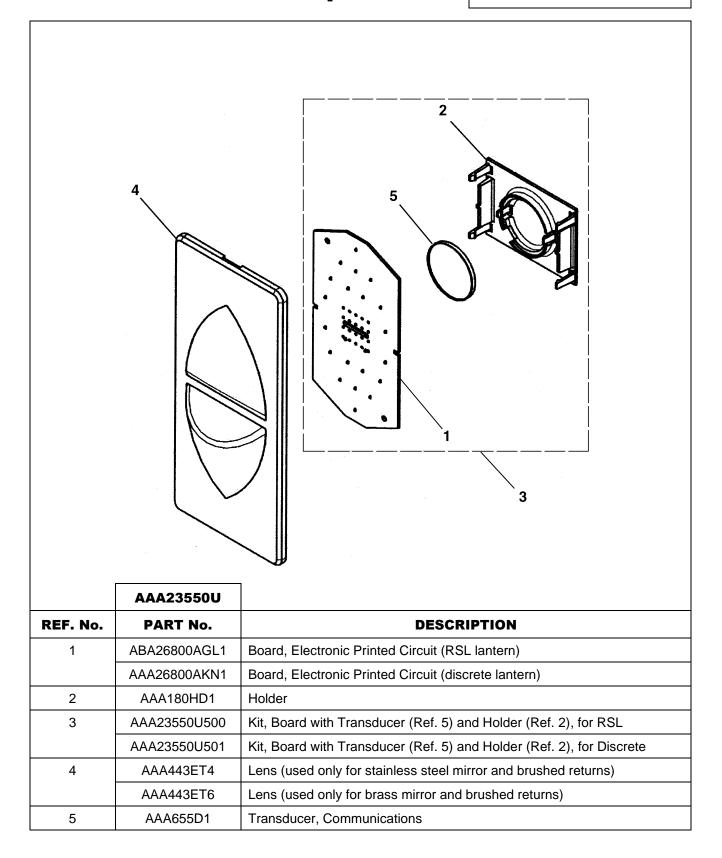

#### **About Spare Parts Leaflets...**

This document lists the lowest replaceable units (LRUs) for the standard version of the product. The LRUs are chosen by a team of Otis associates representing engineering and manufacturing.

While goal of this document is to make parts identification as easy as possible, the document cannot be all-inclusive. Elevator and escalator contracts classified as "special" or "custom" are not addressed here. For such contracts, please refer to specified information, the contract folder, TIPs, Field Education Articles, Construction Letters, etc. for further information.

If you have any suggestions about this document, please contact the subject matter expert listed on this page.

#### Page 2September 28, 2022

## **In-Car Lantern Components**

33-AAA23550U



### 33-AAA23550U

## Vandal Resistant Face Plate