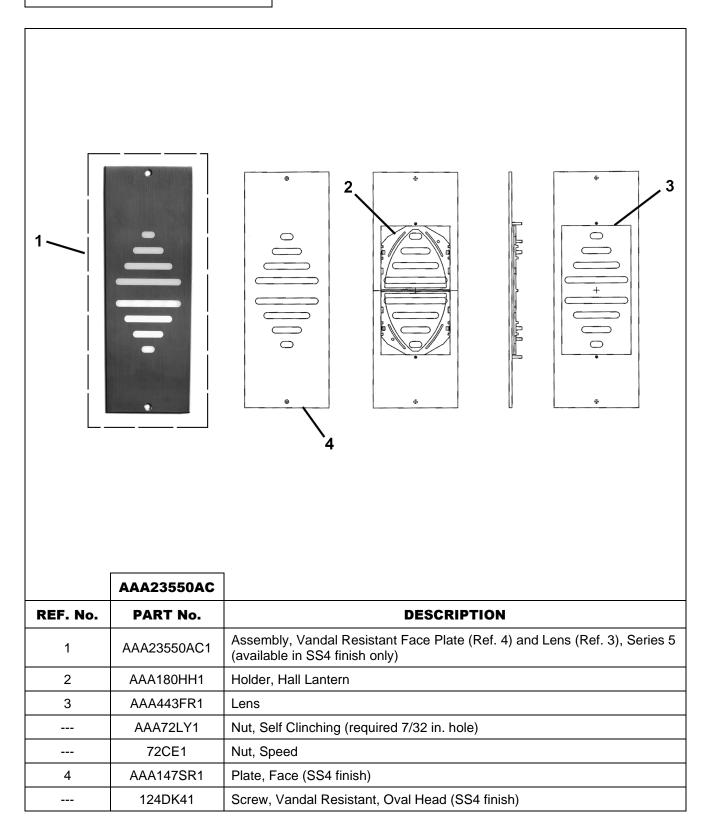

nt lists the lowest replaceable units (LRUs) for the standard version of the product. The LRUs are chosen by a team of Otis associates representing engineering and manufacturing.

While goal of this document is to make parts identification as easy as possible, the document cannot be all-inclusive. Elevator and escalator contracts classified as "special" or "custom" are not addressed here. For such contracts, please refer to specified information, the contract folder, TIPs, Field Education Articles, Construction Letters, etc. for further information.

If you have any suggestions about this document, please contact the subject matter expert listed on this page.

#### Page 2September 28, 2022

## **In-Car Lantern Components**

33-AAA23550U



### 33-AAA23550U

## Vandal Resistant Face Plate