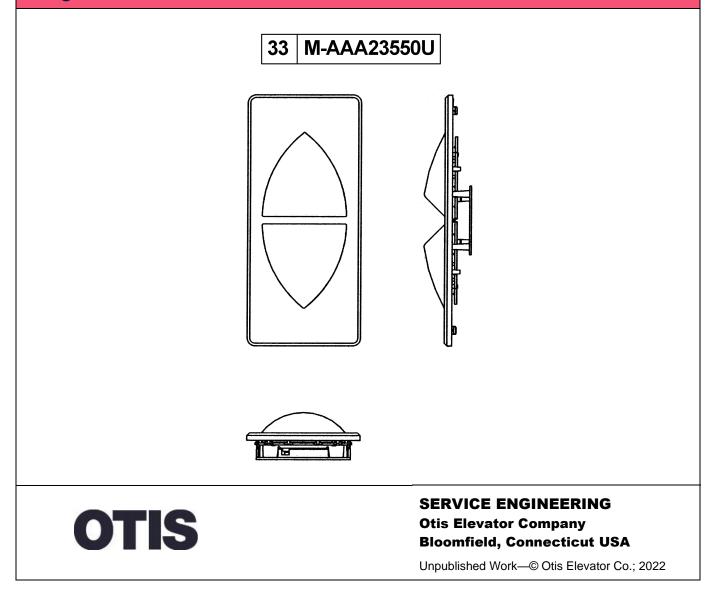

# Landing Fixture In-Car Lantern Assembly

**Spare Parts Leaflet** 

33-AAA23550U

September 28, 2022 / Page 1 of 4

## **Leaflet Description**

This leaflet provides spare parts information for type AAA23550U in-car landing fixtures.

## **In-Car Lantern Components**

33-AAA23550U

### 33-AAA23550U