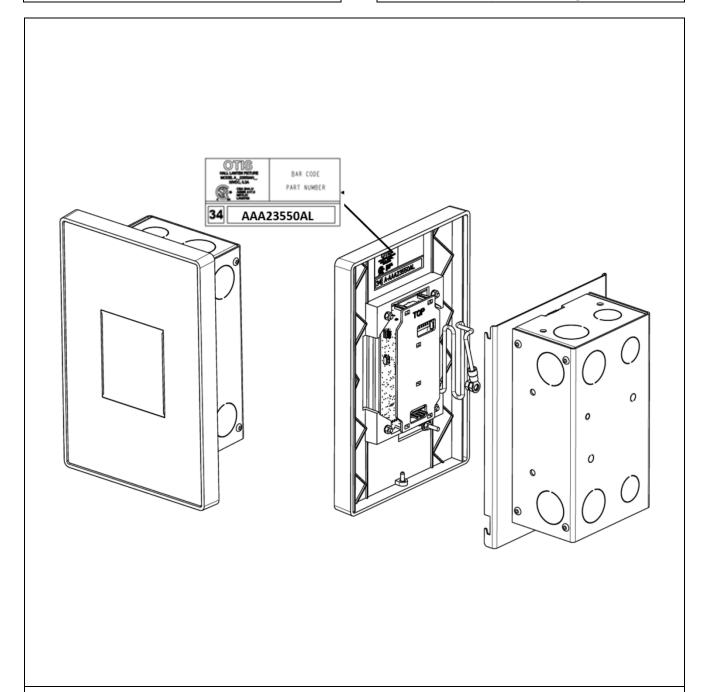

### **Leaflet Description**

This spare parts leaflet lists the lowest replaceable units for hall lantern display assembly.

#### **Related Drawings**

| Drawing No. | Title                 | Drawing No. | Title |
|-------------|-----------------------|-------------|-------|
| AAA23550AL  | Hall Lantern Assembly |             |       |
|             |                       |             |       |

# 34-AAA23550AL

|          | AAA23550AL     |                                                                     |
|----------|----------------|---------------------------------------------------------------------|
| REF. No. | PART No.       | DESCRIPTION                                                         |
| 1        | AAA374AFV1     | Assembly, Bezel                                                     |
| 2        | AAA23550AL1    | Assembly, Hall Lantern/In-Car Display, Clear Lens, Blue LCD Display |
| 3        | ABA26800BCK1   | Assembly, PC-Board, w/ Blue LCD Display                             |
| 4        | AAA309FS4      | Box, Junction                                                       |
| 5        | AAA175ABY16    | Conductor, Ground Wire                                              |
| 6        | AAA180KR1      | Holder                                                              |
| 7        | AAA449CB2      | Lens, Clear                                                         |
| 8        | AAA147ABN2-FS4 | Plate, Face                                                         |
| 9        | AAA462AL3      | Spacer                                                              |
| 10       | AAA655D2       | Transducer, Communication                                           |