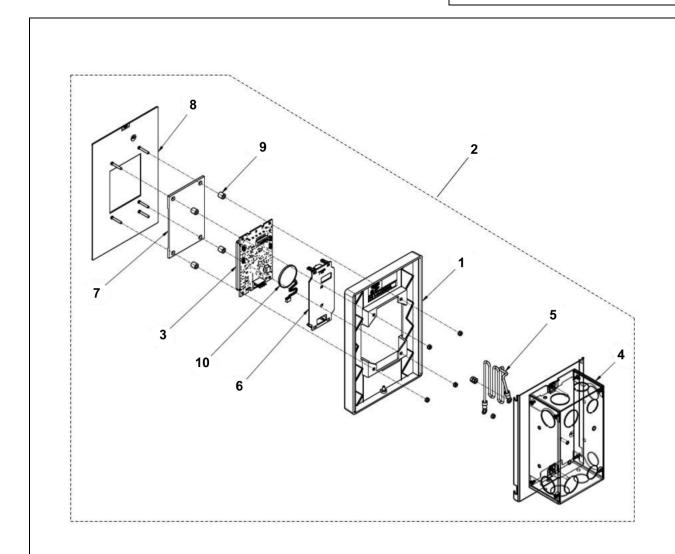

# 34-AAA23550AL

|          | AAA23550AL     |                                                                     |
|----------|----------------|---------------------------------------------------------------------|
| REF. No. | PART No.       | DESCRIPTION                                                         |
| 1        | AAA374AFV1     | Assembly, Bezel                                                     |
| 2        | AAA23550AL1    | Assembly, Hall Lantern/In-Car Display, Clear Lens, Blue LCD Display |
| 3        | ABA26800BCK1   | Assembly, PC-Board, w/ Blue LCD Display                             |
| 4        | AAA309FS4      | Box, Junction                                                       |
| 5        | AAA175ABY16    | Conductor, Ground Wire                                              |
| 6        | AAA180KR1      | Holder                                                              |
| 7        | AAA449CB2      | Lens, Clear                                                         |
| 8        | AAA147ABN2-FS4 | Plate, Face                                                         |
| 9        | AAA462AL3      | Spacer                                                              |
| 10       | AAA655D2       | Transducer, Communication                                           |