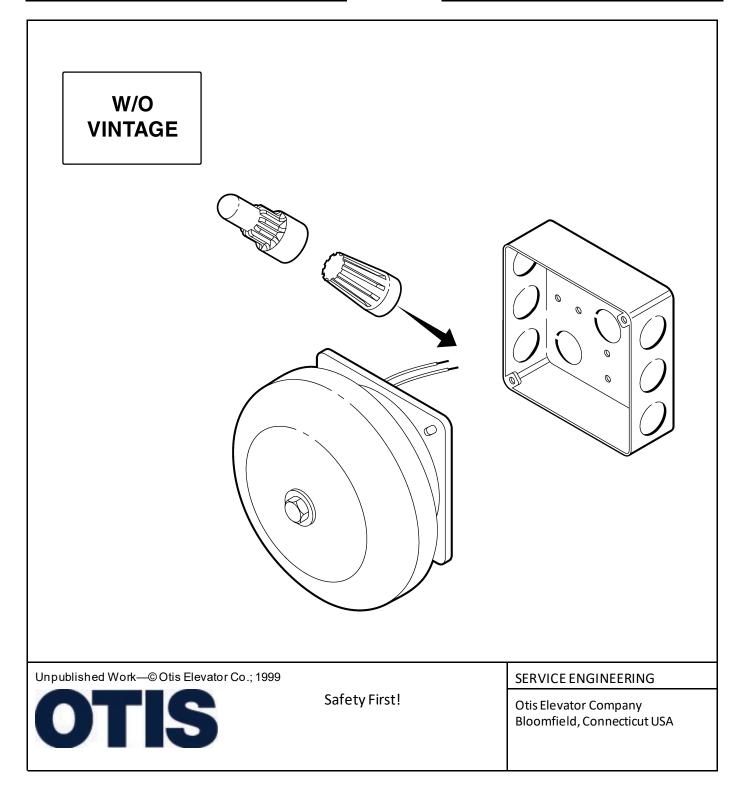

## Leaflet Description

This leaflet provides spare parts information for type AAA7003BK bell.

| RELATED LEAFLET NUMBERS | TITLES |
|-------------------------|--------|
|                         |        |
|                         |        |

| Туј      | Type AAA7003BK Bell Assembly |                                                             | 34-AAA7003BK     |
|----------|------------------------------|-------------------------------------------------------------|------------------|
|          |                              |                                                             |                  |
| REF. NO. | PART or ML                   | DESCRIPTI                                                   |                  |
| 1        | AAA7003BK1                   | Assembly, Bell. Includes Bell AAA3<br>AAA651C4 & Box 309CA1 |                  |
|          | AAA7003BK2                   | Assembly, Bell. Includes Bell AAA3<br>AAA651C4 & Box 309CA1 | 11E1, Wire Joint |
| 2        | AAA311E1                     | Bell, 6 Volts, Direct Current                               |                  |
|          | AAA311E2                     | Bell, 12 Volts, Direct Current                              |                  |