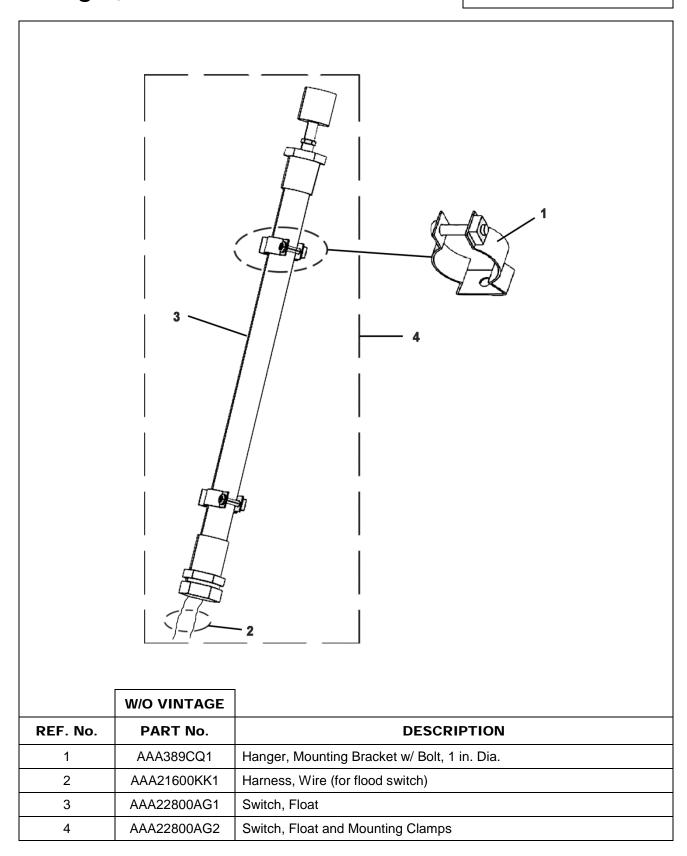

## Hanger, Wire Harness and Switches 35-AAA22800AG

#### **Related Drawings**

| Drawing No. | Title                        | Drawing No. | Title                                   |
|-------------|------------------------------|-------------|-----------------------------------------|
| AAA22800AG  | Assembly, Flood Float Switch | AAA21600KK  | Electrical Cable, Flood Float<br>Switch |
| AAA389CQ    | Hanger w/ Bolt               |             |                                         |