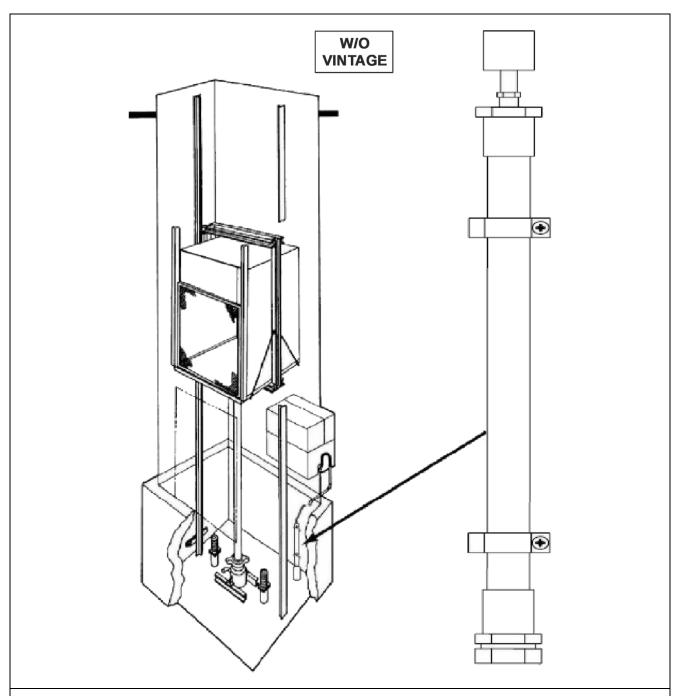

#### **Leaflet Description**

This leaflet provides spare parts information for the flood float switch assembly used on Gen2 Underslung, Gen2 Overslung, and Hydro.

#### **Related Drawings**

| Drawing No. | Title                        | Drawing No. | Title                                   |
|-------------|------------------------------|-------------|-----------------------------------------|
| AAA22800AG  | Assembly, Flood Float Switch | AAA21600KK  | Electrical Cable, Flood Float<br>Switch |
| AAA389CQ    | Hanger w/ Bolt               |             |                                         |

## Hanger, Wire Harness and Switches 35-AAA22800AG