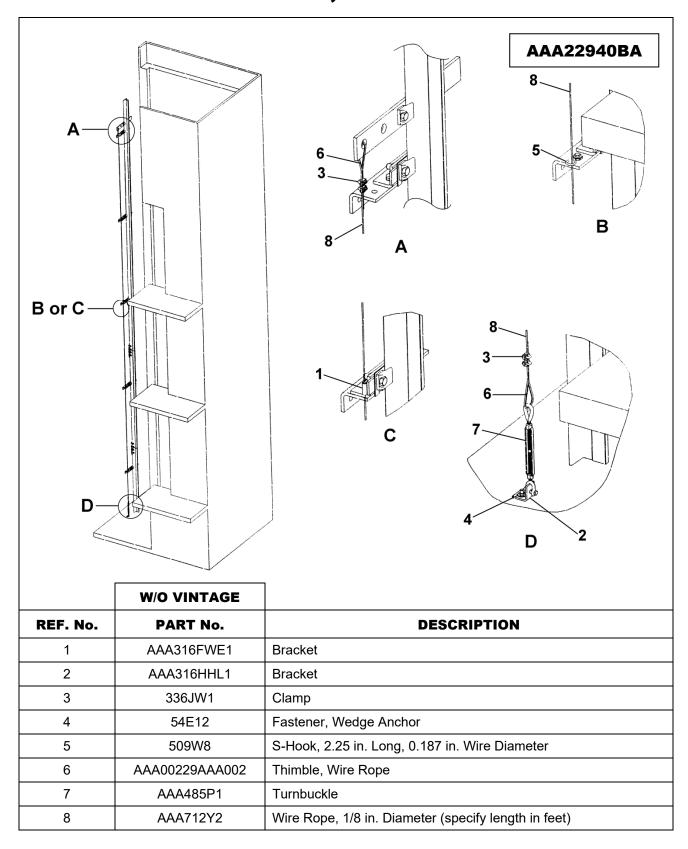

#### **Related Drawings**

| Drawing No. | Title                                                               | Drawing No. | Title                                         |
|-------------|---------------------------------------------------------------------|-------------|-----------------------------------------------|
| AAA22940BA  | Assembly and Arrangement<br>Anti-Snag Guard for Car Rail<br>Bracket | AAA22940AV  | Anti-Snag Guard for Cab Rail<br>Bracket Parts |
|             |                                                                     |             |                                               |

### Anti-Snag Guard for Cab Rail 38-AAA22940BA

# **Bracket Parts for LVM, LVML**