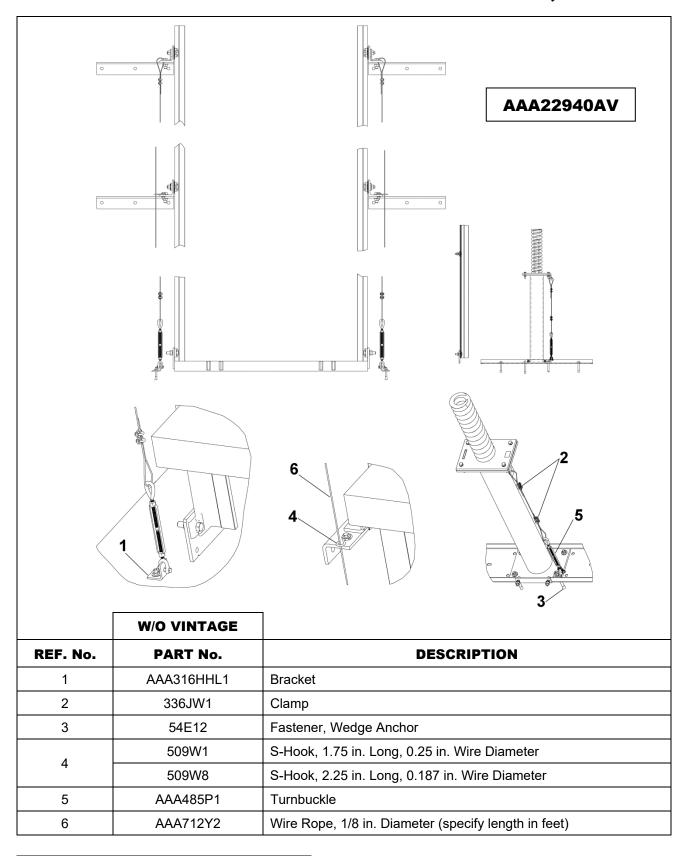

#### **Related Drawings**

| Drawing No. | Title                                                               | Drawing No. | Title                                         |
|-------------|---------------------------------------------------------------------|-------------|-----------------------------------------------|
| AAA22940BA  | Assembly and Arrangement<br>Anti-Snag Guard for Car Rail<br>Bracket | AAA22940AV  | Anti-Snag Guard for Cab Rail<br>Bracket Parts |
|             |                                                                     |             |                                               |

## Anti-Snag Guard for Cab Rail Bracket Parts for Gen2, Gen2L