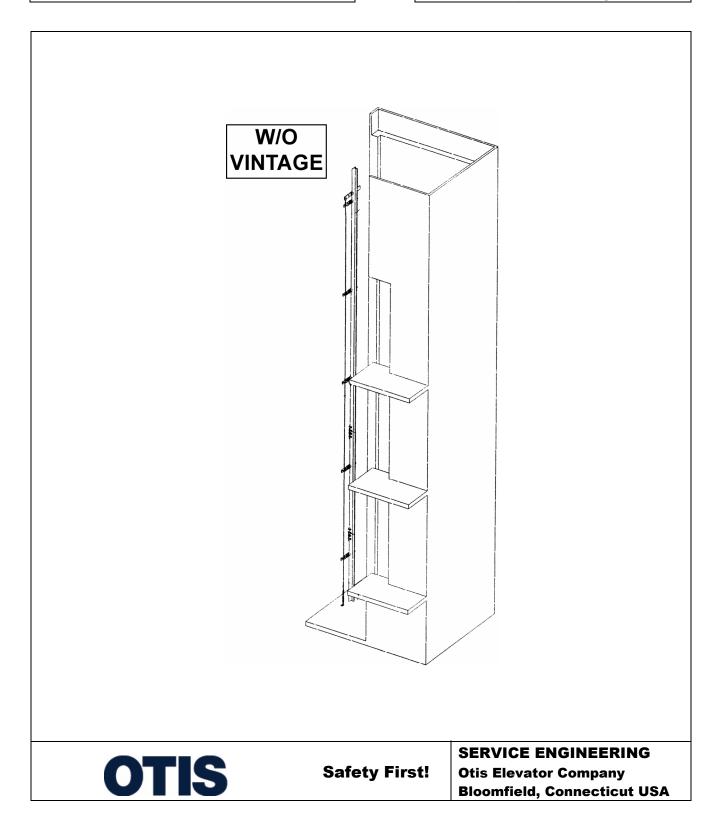

### Anti-Snag Guard for Car Rail Bracket

#### **Leaflet Description**

This leaflet provides spare parts information for anti-snag guard for car rail brackets used on LVM, LVML, LVT, Gen2, and Gen2L elevator systems.

### Anti-Snag Guard for Cab Rail 38-AAA22940BA

# **Bracket Parts for LVM, LVML**