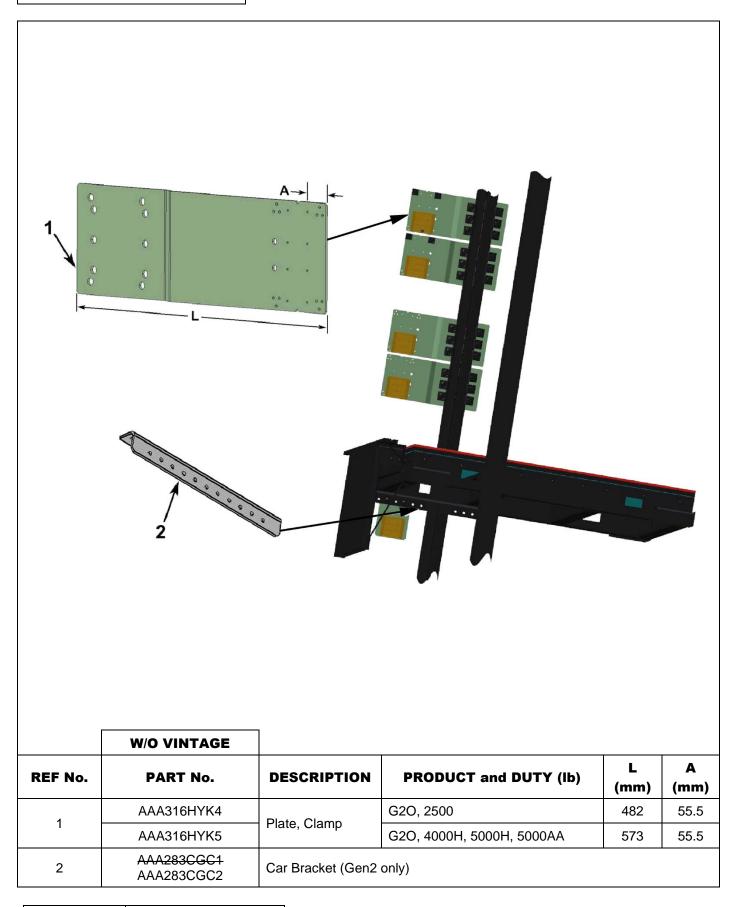

are chosen by a team of Otis associates representing engineering and manufacturing.

While goal of this document is to make parts identification as easy as possible, the document cannot be all-inclusive. Elevator and escalator contracts classified as "special" or "custom" are not addressed here. For such contracts, please refer to specified information, the contract folder, TIPs, Field Education Articles, Construction Letters, etc. for further information.

If you have any suggestions about this document, please contact the subject matter expert listed on this page.

# **Traveling Cable Parts**

## 38-AAA25500BT



**NOTE:** Baluns transformers convert CAT5 video signal to twisted pair. One Baluns is required on each end of traveling cable.

## 38-AAA25500BT

# **Traveling Cable Parts**