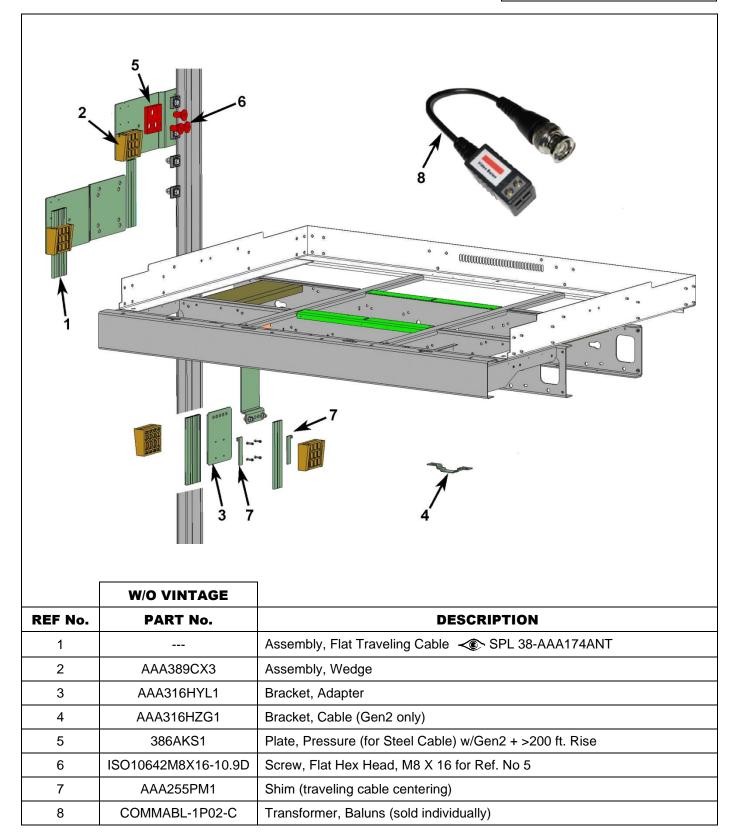

## 38-AAA25500BT

**NOTE:** Baluns transformers convert CAT5 video signal to twisted pair. One Baluns is required on each end of traveling cable.

## 38-AAA25500BT