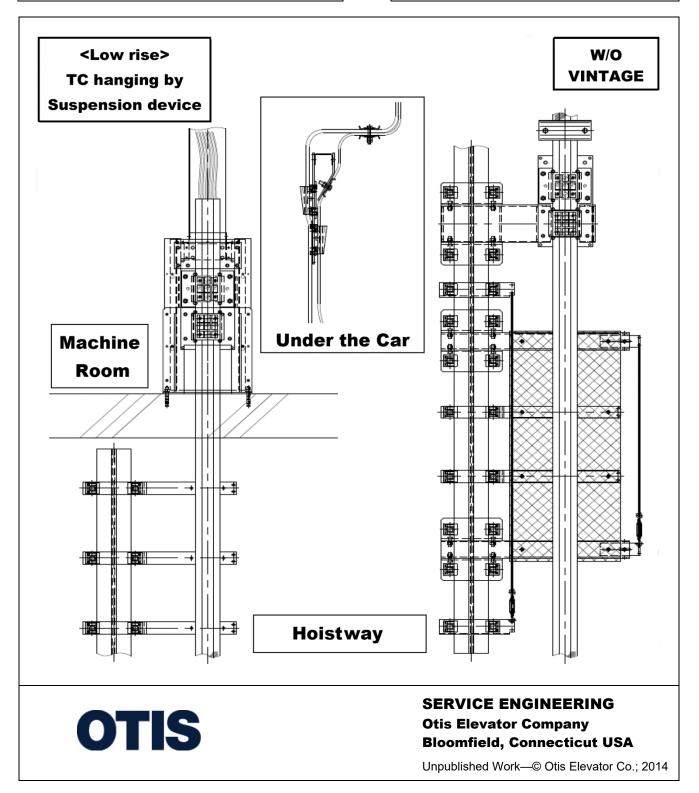

## **Leaflet Description**

This leaflet provides information for the part numbers and characteristics of flat cable for traveling cable and related parts. The systems that use this type of products are Skyrise. It is recommended to identify the replacement flat cable and related parts by providing the hanging method. From this information, a part number may be derived. Flat cable are listed in SPL 38-AAA174ANT, AZR.

#### **Related Drawings**

| Drawing No. | Title                       | Drawing No. | Title      |
|-------------|-----------------------------|-------------|------------|
| AAA25500BW  | Traveling Cable Arrangement | AAA174ANT   | Flat Cable |
| AAA25500BR  | Cable Hanger                | AAA174AZR   | Flat Cable |

#### **Related Documents**

| Document ID      | Title                |
|------------------|----------------------|
| SPL 38-AAA174ANT | Flat Traveling Cable |
| SPL 38-AAA174AZR | Flat Traveling Cable |