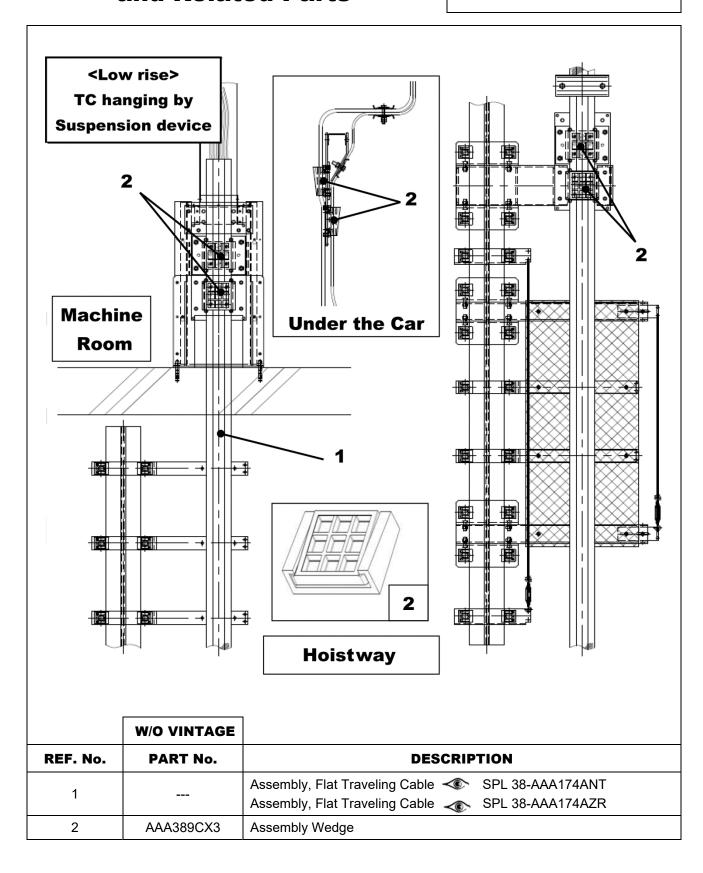

## **Leaflet Description**

This leaflet provides information for the part numbers and characteristics of flat cable for traveling cable and related parts. The systems that use this type of products are Skyrise. It is recommended to identify the replacement flat cable and related parts by providing the hanging method. From this information, a part number may be derived. Flat cable are listed in SPL 38-AAA174ANT, AZR.

#### **Related Drawings**

| Drawing No. | Title                       | Drawing No. | Title      |
|-------------|-----------------------------|-------------|------------|
| AAA25500BW  | Traveling Cable Arrangement | AAA174ANT   | Flat Cable |
| AAA25500BR  | Cable Hanger                | AAA174AZR   | Flat Cable |

#### **Related Documents**

| Document ID      | Title                |
|------------------|----------------------|
| SPL 38-AAA174ANT | Flat Traveling Cable |
| SPL 38-AAA174AZR | Flat Traveling Cable |