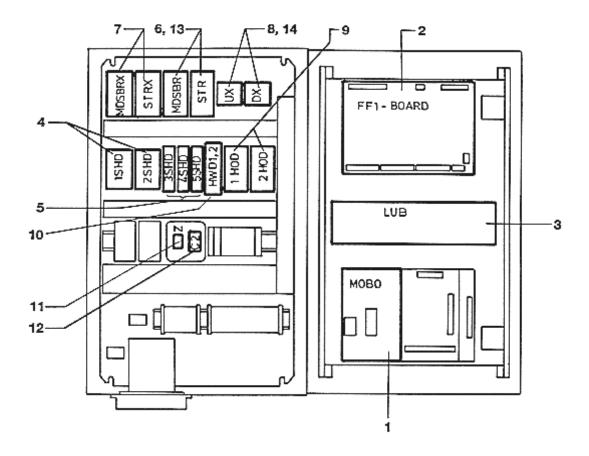

November 1990

Page 1

Page 2

| VINTAGE G.01 |               |                           |              |
|--------------|---------------|---------------------------|--------------|
| REF. No      | PART OR ML    | DESCRIPTION               | POS.         |
| 1            | 9707C1 *      | PCB Motherboard           | МОВО         |
| 2            | 9707A1        | Fault Finder PCB          | FF 1         |
| 3            | 9707G1        | PC Board LUB              | LUB          |
| 4            | GO630D1       | Speed Governor            | SHD 1 SHD 2  |
| 5            | GO613CJ1      | Time Relay                | SHD 3, 4, 5  |
| 6            | GO613AN2210 * | Contactor Relay           | MDSBR,STR    |
| 7            | GO613CK220 *  | Contactor Relay           | MDSBRX, STRX |
| 8            | GO613CE402 *  | Contactor Relay           | UX, DX       |
| 9            | GO613CM1      | Control Device            | HOD 1, HOD 2 |
| 10           | GO613CL1      | Relay                     | HWD 1, HWD 2 |
| 11           | GO606J1       | Z-Diode                   | Z            |
| 12           | GO226T205     | Capacitor 2200 MF, 40 VDC | C 2          |
| 13           | GO634B6       | RC-Element For 3 TH 80    | MDSBR, STR   |
| 14           | GO604A1       | Varistor For 3 TH 20      | UX, DX       |