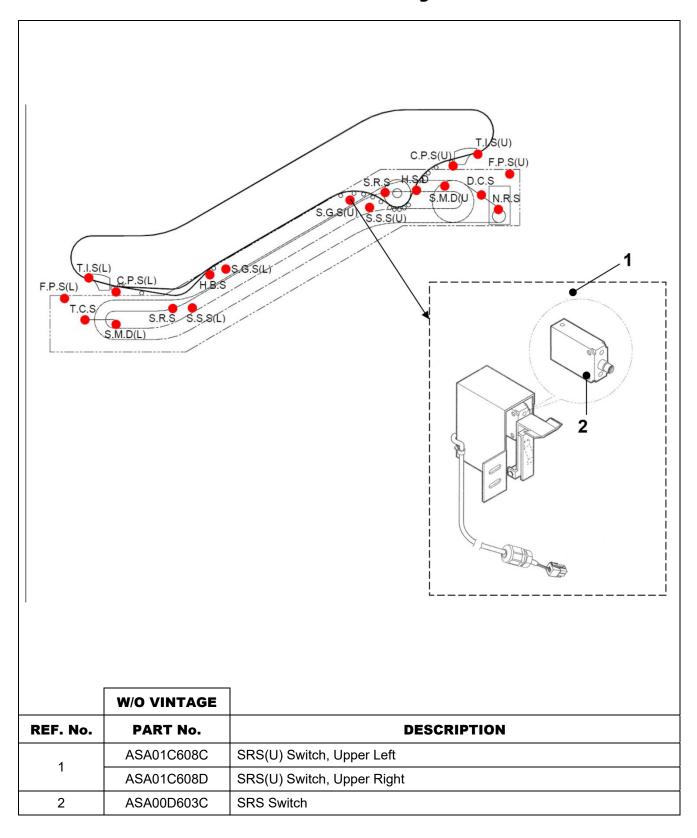

### **OCE521 Escalator**

## **Safety Switch Part**

Page 4 January 6, 2021

50-ASA01C598