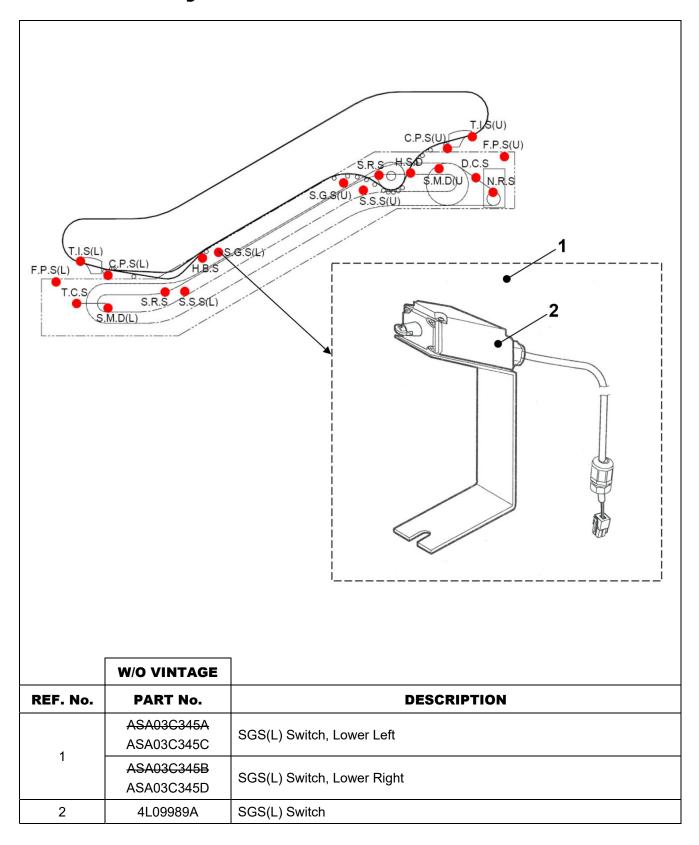

#### 50-ASA01C598

# **OCE521 Escalator**

# **Safety Switch Part**

 Page 10
 January 6, 2021