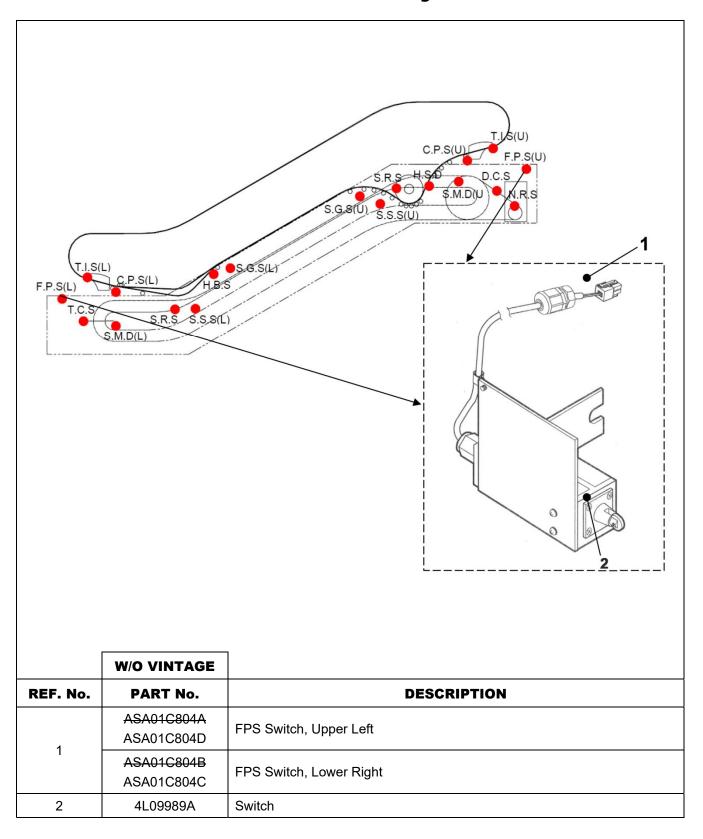

### **OCE521 Escalator**

## **Safety Switch Part**

Page 4 January 6, 2021

50-ASA01C598