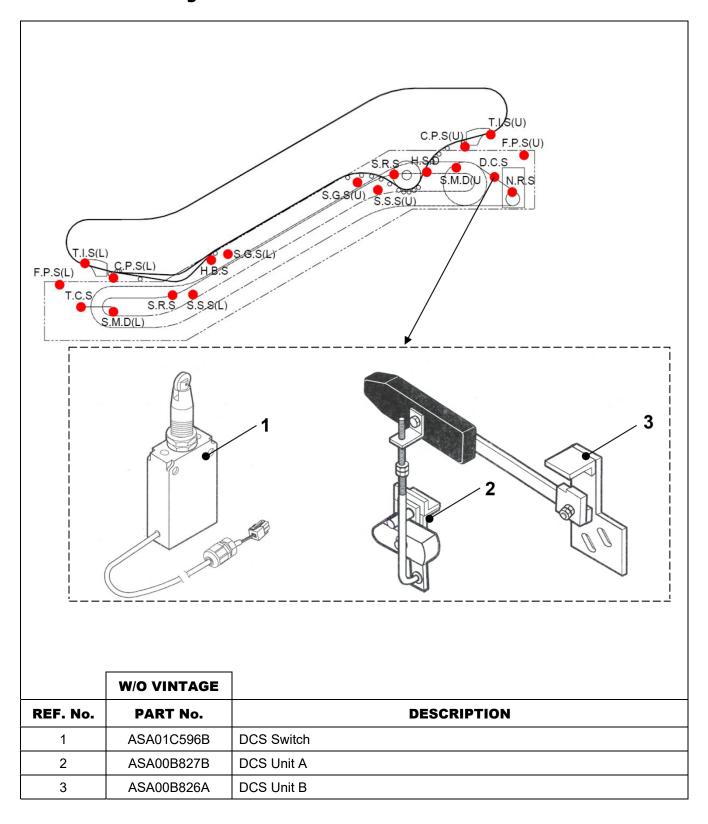

#### 50-ASA01C598

# **OCE521 Escalator**

# **Safety Switch Part**

 Page 10
 January 6, 2021