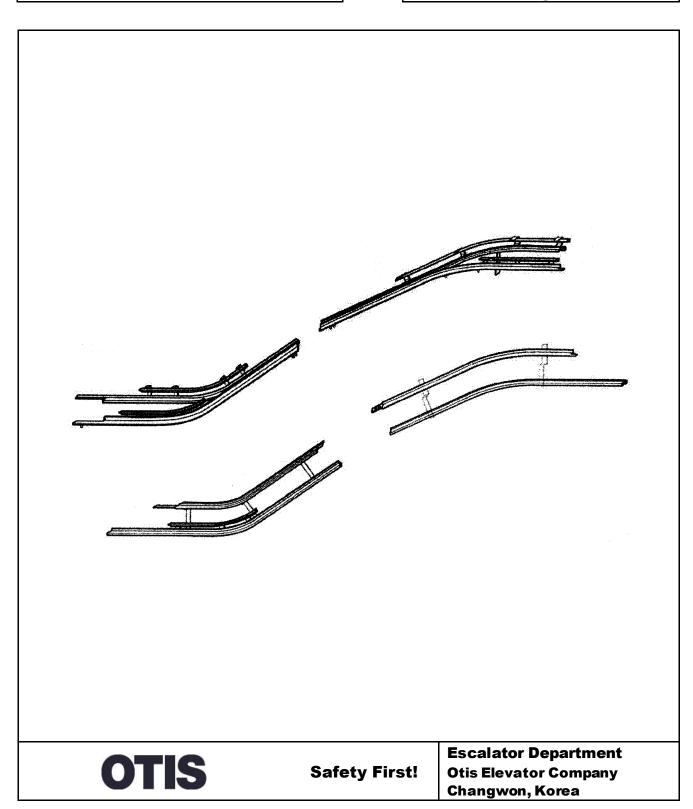

# OCE521 Escalator Track

# Spare Parts Leaflet 50-ASA03C382

01/18/2007 / Page 1 of 6



## **History**

#### **Leaflet Description**

OCE521 Escalator Track

#### **Leaflet Revisions**

| Date Revised        | Subject Matter Expert | Reason for Revision |
|---------------------|-----------------------|---------------------|
| January 18,<br>2007 |                       | Release             |
|                     |                       |                     |

#### **Related Drawings**

| Drawing No. | Title       | Drawing No. | Title       |
|-------------|-------------|-------------|-------------|
| ASA00A067   | Raul(L) Asy | ASA00A068   | Raul(U) Asy |
|             |             |             |             |

#### **Related Documents**

| Document ID | Title |  |
|-------------|-------|--|
| BOM         |       |  |
|             |       |  |

#### **Subject Matter