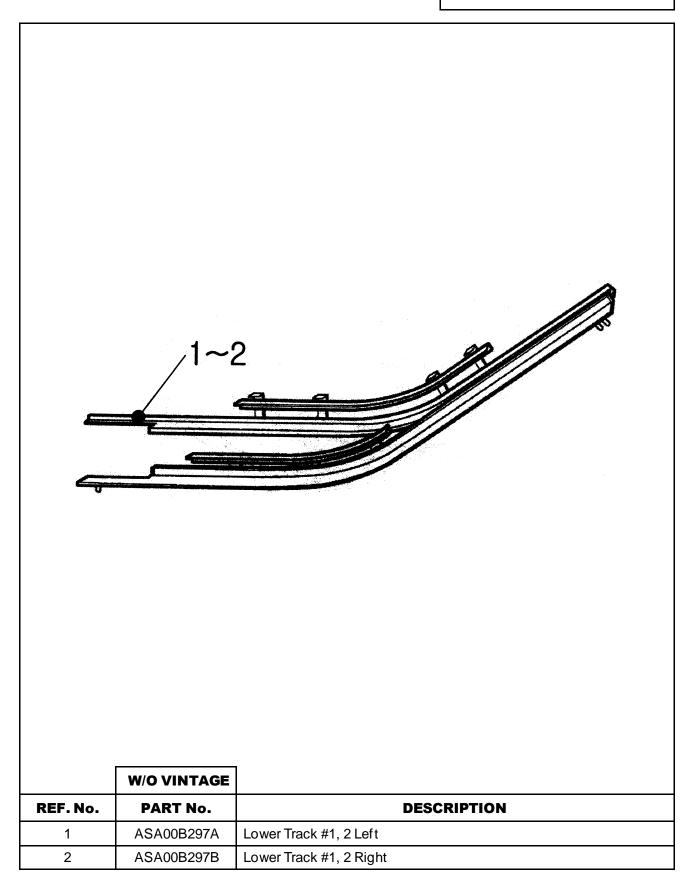

t lists the lowest replaceable units (LRUs) for the standard version of the product. The LRUs are chosen by a team of Otis associates representing engineering and manufacturing.

While goal of this document is to make parts identification as easy as possible, the document cannot be all-inclusive. Elevator and escalator contracts classified as "special" or "custom" are not addressed here. For such contracts, please refer to specified information, the contract folder, TIPs, Field Education Articles, Construction Letters, etc. for further information.

If you have any suggestions about this document, please contact the subject matter expert listed on this page.

| Page 2 | <br>Januar | v 18. | . 2007 |
|--------|------------|-------|--------|

## **OCE521 Escalator Track**

### 50-ASA03C382



| January 18, 2007 | Page 3 |
|------------------|--------|
|------------------|--------|

## 50-ASA03C382

## **OCE521 Escalator Track**



### **OCE521 Escalator Track**

#### 50-ASA03C382



### 50-ASA03C382

## **OCE521 Escalator Track e**