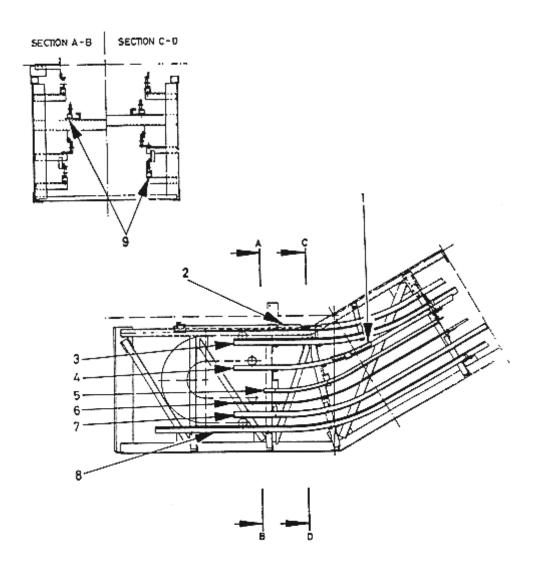

## SPL 50-BAA26130F - Track (Lower Landing) - K3 - 30 - NAO

## Page 2

| REF. NUM. | DESCRIPTION                     | PART NO.      |
|-----------|---------------------------------|---------------|
| 1         | TRACK UP THRUST TAILER WHEEL    | BAA483G5/G6   |
|           |                                 | BAA483BB1/BB2 |
| 2         | TRACK UPTHRUST                  | BAA483AA11/12 |
| 3         | TRACK UPPER LINE                | BAA483AB5/6   |
| 4         | TRACK UPTHRUST                  | BAA483AE19/20 |
| 5         | TRACK RETURN LINE               | BAA483AX2     |
| 6         | TRACK TRAILER WHEEL RETURN LINE | BAA483X11/12  |
| 7         | TRACK UPTHRUST                  | BAA483Y3/4    |
| 8         | TRACK TRAILER WHEEL RETURN LINE | BAA483W3/4    |
| 9         | T HEAD BOLT                     | GO63T8        |
|           | A13 DIN 125                     | 03PB181900    |
|           | A12.5 DIN 6798                  | 03SA182200    |
|           | M12 DIN 934                     | 43SD182500    |