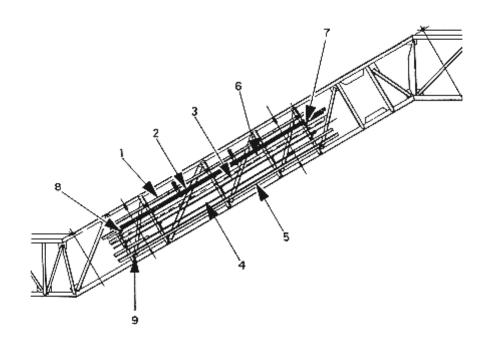

## SPL 50-BAA26130S - Track - (Incline Part) - K2/K3 30 - NAO

## Page 2

| REF. | DESCRIPTION                   |    | PART NO.      |
|------|-------------------------------|----|---------------|
| NUM. |                               |    |               |
| 1    | TRACK UPTHRUST                | K3 | BAA483AN      |
| 2    | TRACK TRAILER AND CHAIN WHEEL | K3 | BO483BB       |
| 3    | TRACK CHAIN WHEEL RETURN LINE | K3 | BAA483BK      |
| 4    | TRACK CHAIN WHEEL RETURN LINE | K3 | BAA483AW      |
| 5    | TRACK UPTHRUST                | K3 | BO483BC       |
| 6    | TRACK UPTHRUST                | K3 | BAA483AWARR.2 |
| 7    | T-HEAD BOLT                   |    | BAA63D2       |
|      | K3                            |    |               |
| 8    | T-HEAD BOLT                   |    | GO63T2        |
|      | K3                            |    |               |
| 9    | T-HEAD BOLT                   |    | GO63T3        |
|      | K3                            |    |               |