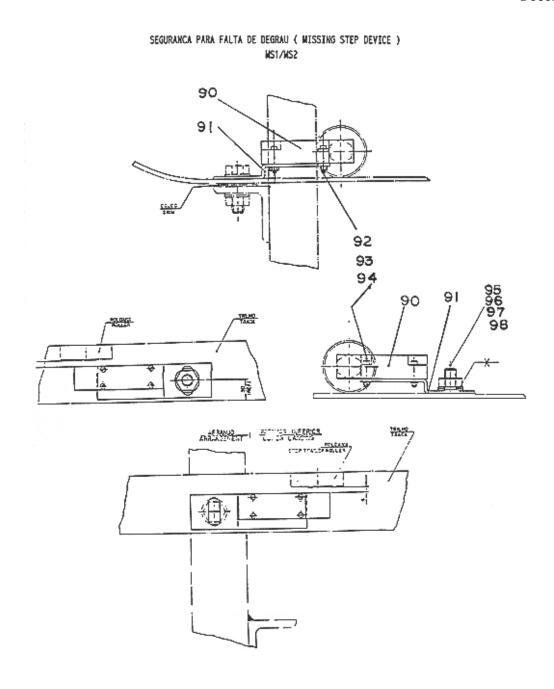

Page 1 - (MISSING STEP DEVICE) MS1/MS2

December 1990

## Page 2

| REF. | DESCRIPTION     | PART OR ML |
|------|-----------------|------------|
| NUM. |                 |            |
| 90   | (SENSOR)        | BAA645A1   |
| 91   | (BRACKET)       | BAA316JH1  |
| 92   | (BOLT)          | 40CH182100 |
| 93   | (NUT)           | 43SD182100 |
| 94   | (SPRING WASHER) | 03PG180600 |
| 95   | (STUD)          | BO81BJ8    |
| 96   | (NUT)           | 43SD182500 |
| 97   | (SPRING WASHER) | 03PG181200 |
| 98   | (WASHER)        | 03PB181900 |