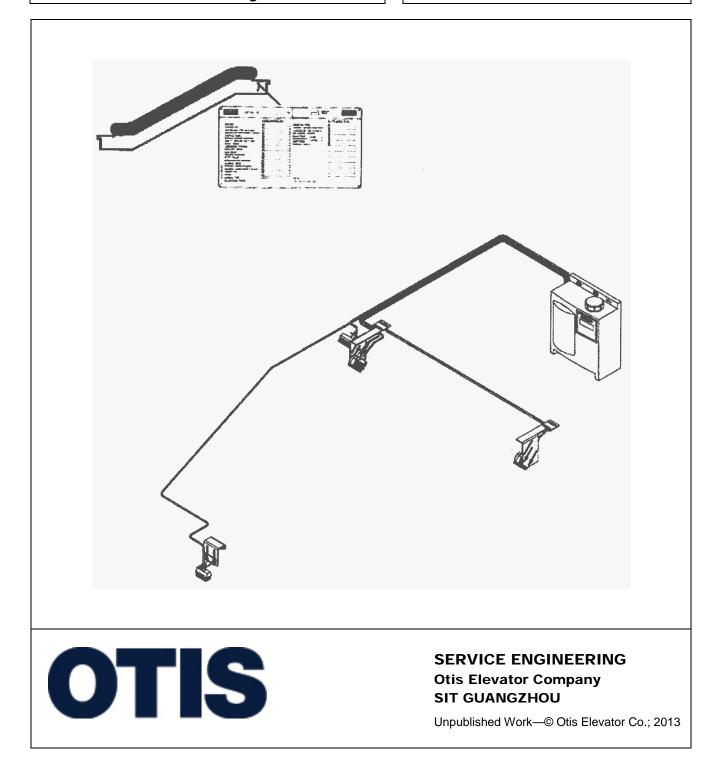

#### **Related Drawings**

| Drawing No. | Title                                           | Drawing No. | Title |
|-------------|-------------------------------------------------|-------------|-------|
| DAA26190B   | High Efficiency Automatic<br>Lubrication System |             |       |
|             |                                                 |             |       |

#### **Related Documents**

| Document ID   | Title                                        |
|---------------|----------------------------------------------|
| BOM DAA26190B | High Efficiency Automatic Lubrication System |
|               |                                              |