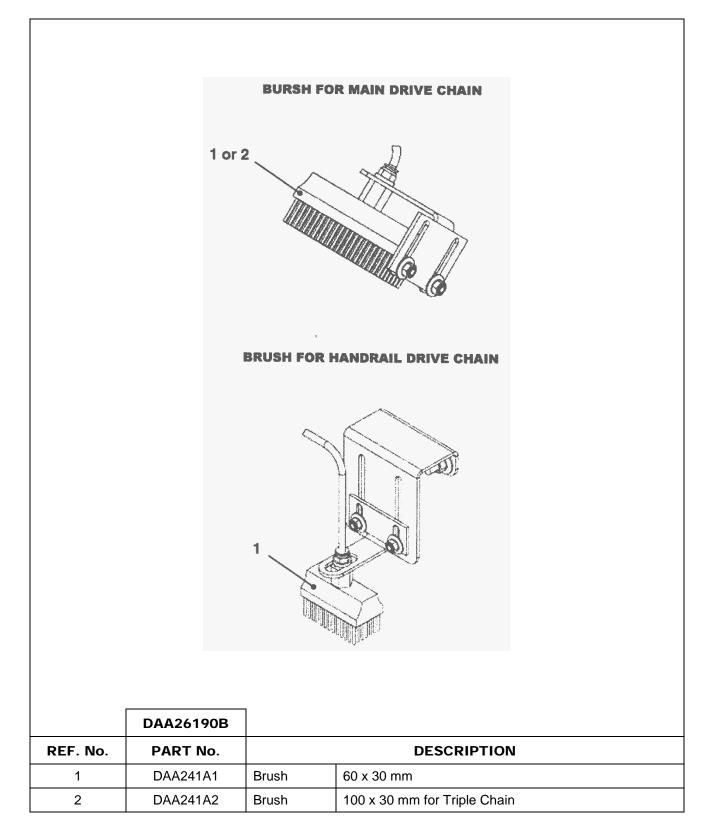

## **515NPE-L Escalator**

| BRUSH FOR STEP CHAIN      |           |                |                                              |  |  |
|---------------------------|-----------|----------------|----------------------------------------------|--|--|
|                           | DAA26190B |                |                                              |  |  |
|                           |           |                | DESCRIPTION                                  |  |  |
| REF. No.                  | PART No.  |                |                                              |  |  |
| <b>REF. No.</b><br>3<br>4 | DAA241B1  | Brush<br>Brush | With 2-M6 Holes   With 2- Diameter 6.5 Holes |  |  |