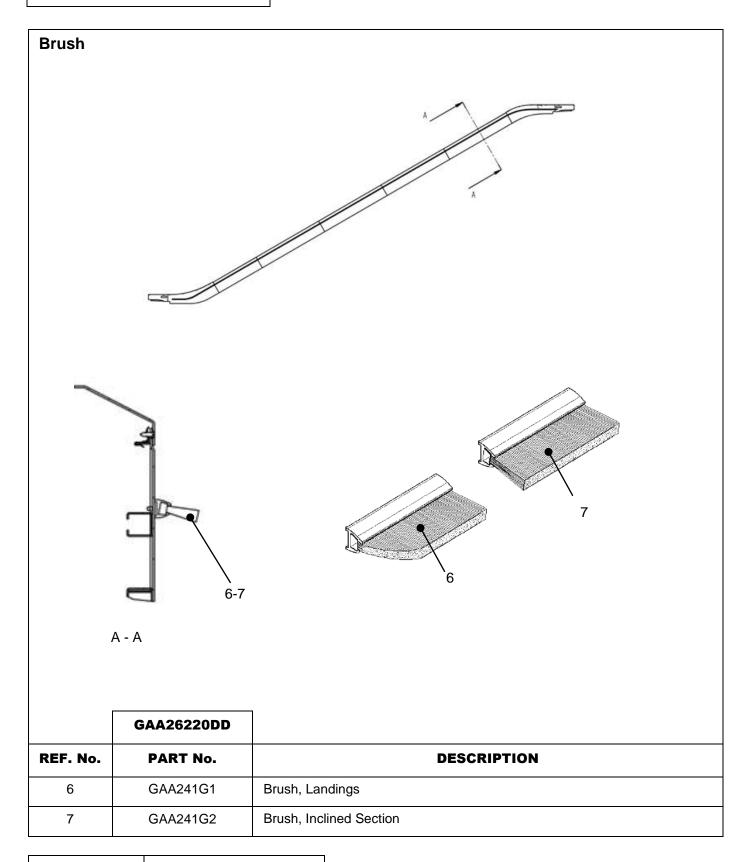

#### **Related Drawings**

| Drawing No. | Title             | Drawing No. | Title |
|-------------|-------------------|-------------|-------|
| GAA26220DD  | Skirt Panel Brush |             |       |

#### **Related Documents**

| Document ID    | Title             |
|----------------|-------------------|
| ODS DAA27076DZ | Skirt Panel Brush |