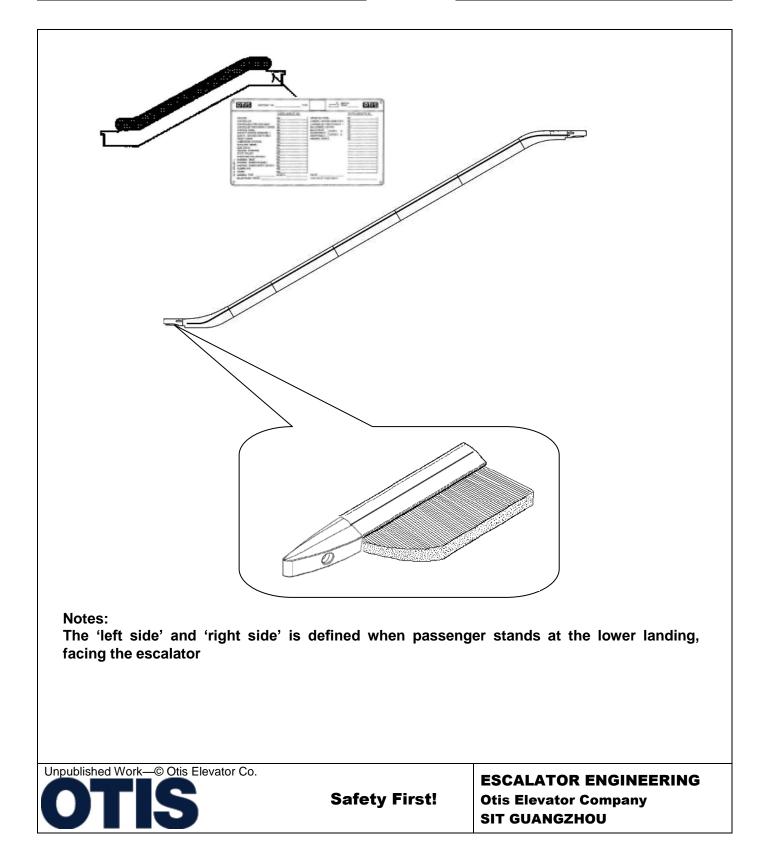

## **Leaflet Description**

Skirt Panel Brush device

- 508 NCE
- 512 NCE
- 515 NPE-S
- 515 NPE-L

#### **Related Drawings**

| Drawing No. | Title             | Drawing No. | Title |
|-------------|-------------------|-------------|-------|
| GAA26220DD  | Skirt Panel Brush |             |       |