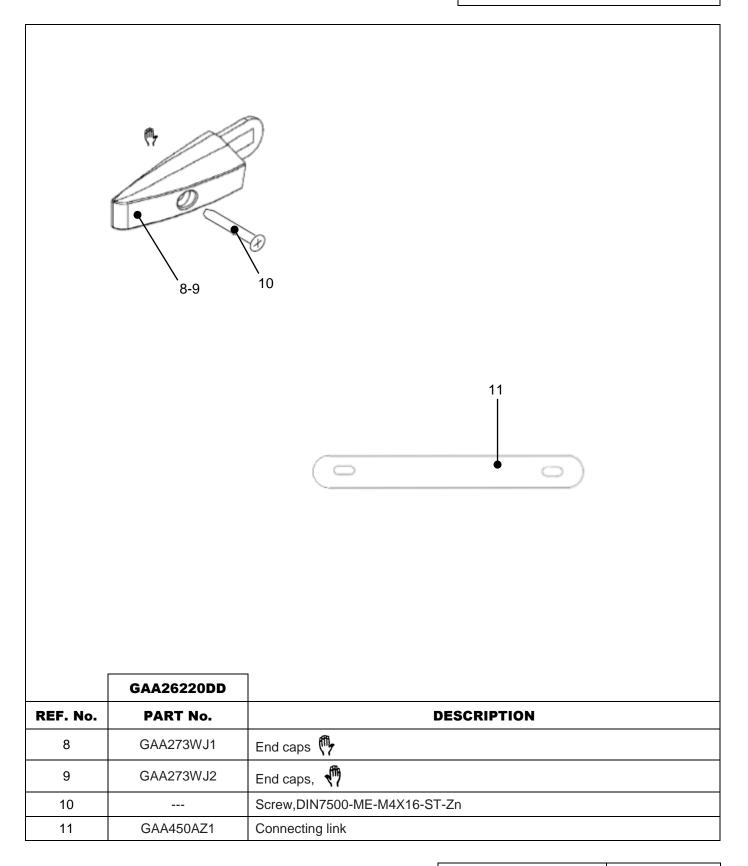

#### **Related Drawings**

| Drawing No. | Title             | Drawing No. | Title |
|-------------|-------------------|-------------|-------|
| GAA26220DD  | Skirt Panel Brush |             |       |

#### **Related Documents**

| Document ID    | Title             |
|----------------|-------------------|
| ODS DAA27076DZ | Skirt Panel Brush |