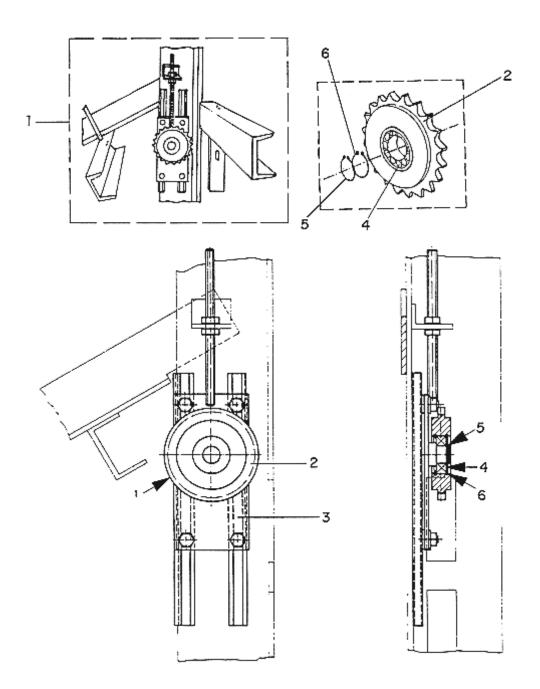

## SPL 50-GO6814TJ - Tension Device - Chain Driving To Countershaft

## Page 3

| REF.<br>NUM. | DESCRIPTION               | PART OR ML |
|--------------|---------------------------|------------|
| 1            | TENSION DEVICE - COMPLETE | GO6814TJ   |
| 2            | PULLEY                    | GOA195BF1  |
| 3            | PLATE                     | GO385AKW1  |
| 4            | BEARING BAIL              | 207Z17     |
| 5            | SNAP RING 25 x 1.2 DIN471 | 01RF030300 |
| 6            | SNAP RING 50 x 2 DIN472   | 01RF031050 |