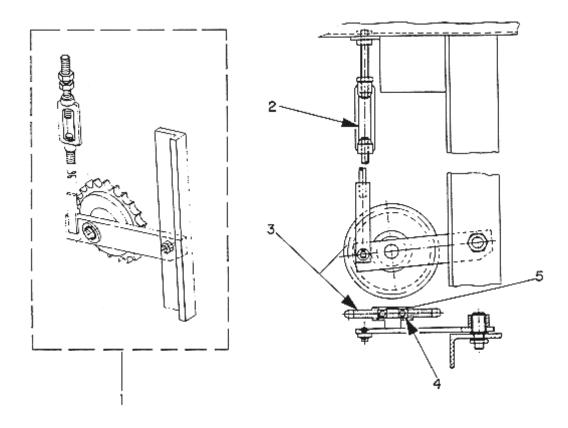

## SPL 50-GOA6814DF - Tension Device - Countershaft Chain

## Page 2

| REF. NUM. | DESCRIPTION                       | PART OR ML |
|-----------|-----------------------------------|------------|
| 1         | TENSION DEVICE - COMPLETE         | GOA6814DF  |
| 2         | TURNBUCKLE BM12 x 125 DIN1480     | BO485A1    |
| 3         | PULLEY                            | GOA195BG1  |
| 4         | JEARING BALL 6304 2RS DIN625      | 48XX030800 |
| 5         | RETENTION RING AC 20 x 1.2 DIN471 | 01RF030200 |