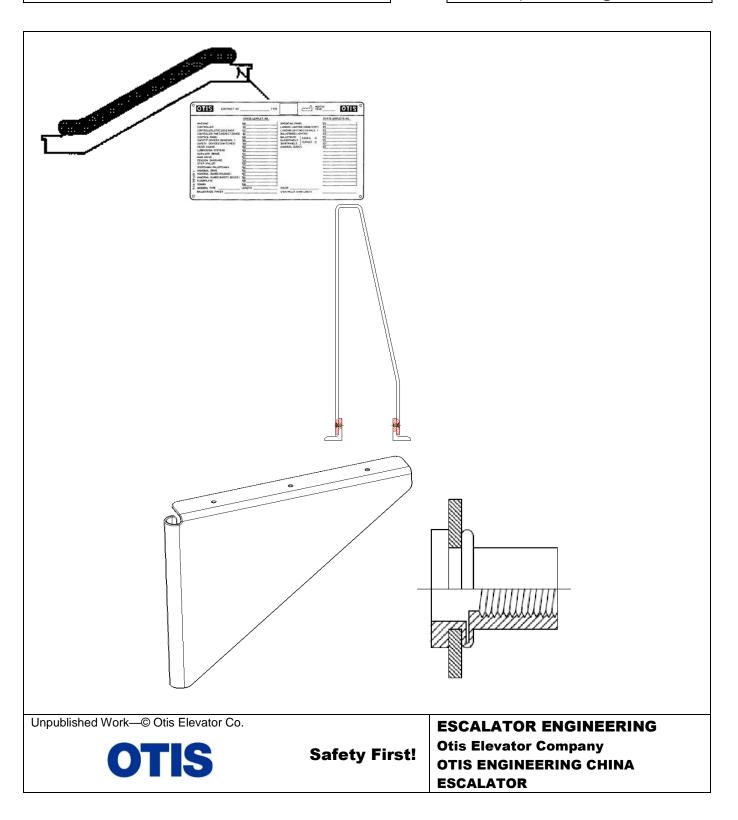

#### **Related Drawings**

| Drawing No. | Title                    | Drawing No. | Title                     |
|-------------|--------------------------|-------------|---------------------------|
| HAA384PC    | ANTI-CLIMBING DEVICE     | HAA72BS     | RIVET NUT                 |
| XAA102KA    | VERTICAL DEFLECTOR PLATE | HAA384PC    | ACCESS RESTRICTION DEVICE |
| HAA102ADL   | CAUTION LABLE            |             |                           |