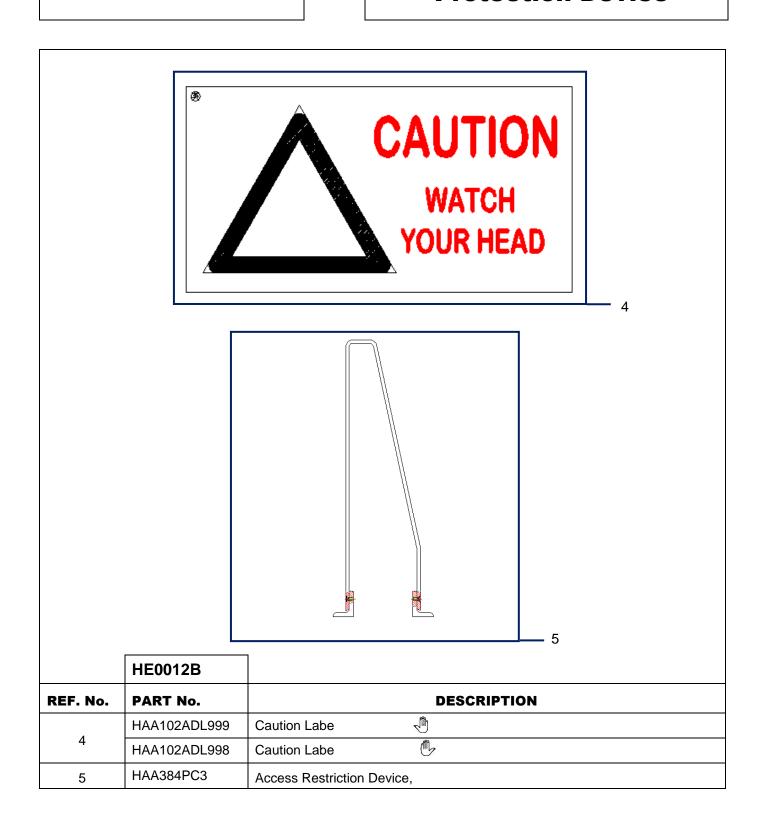

#### **Related Drawings**

| Drawing No. | Title                    | Drawing No. | Title                     |
|-------------|--------------------------|-------------|---------------------------|
| HAA384PC    | ANTI-CLIMBING DEVICE     | HAA72BS     | RIVET NUT                 |
| XAA102KA    | VERTICAL DEFLECTOR PLATE | HAA384PC    | ACCESS RESTRICTION DEVICE |
| HAA102ADL   | CAUTION LABLE            |             |                           |