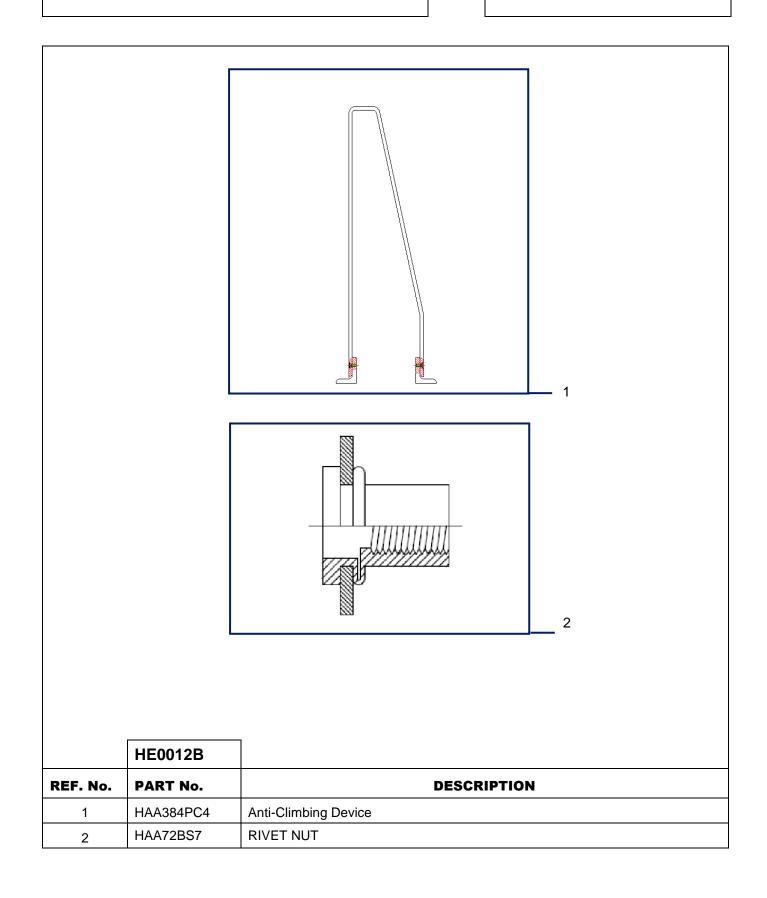

#### **Related Drawings**

| Drawing No. | Title                    | Drawing No. | Title                     |
|-------------|--------------------------|-------------|---------------------------|
| HAA384PC    | ANTI-CLIMBING DEVICE     | HAA72BS     | RIVET NUT                 |
| XAA102KA    | VERTICAL DEFLECTOR PLATE | HAA384PC    | ACCESS RESTRICTION DEVICE |
| HAA102ADL   | CAUTION LABLE            |             |                           |