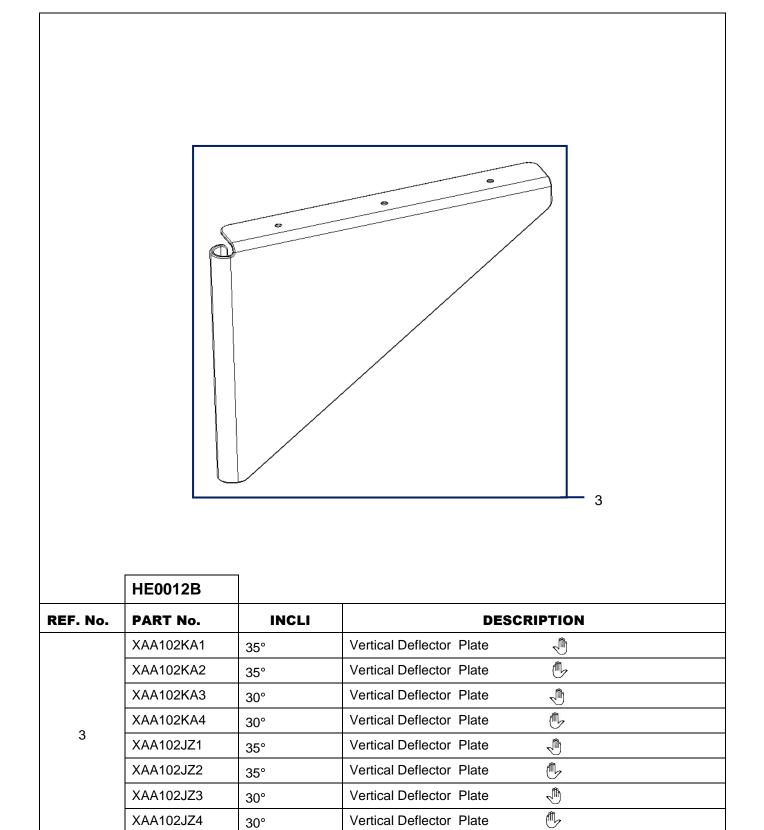

#### **Related Drawings**

| Drawing No. | Title                    | Drawing No. | Title                     |
|-------------|--------------------------|-------------|---------------------------|
| HAA384PC    | ANTI-CLIMBING DEVICE     | HAA72BS     | RIVET NUT                 |
| XAA102KA    | VERTICAL DEFLECTOR PLATE | HAA384PC    | ACCESS RESTRICTION DEVICE |
| HAA102ADL   | CAUTION LABLE            |             |                           |