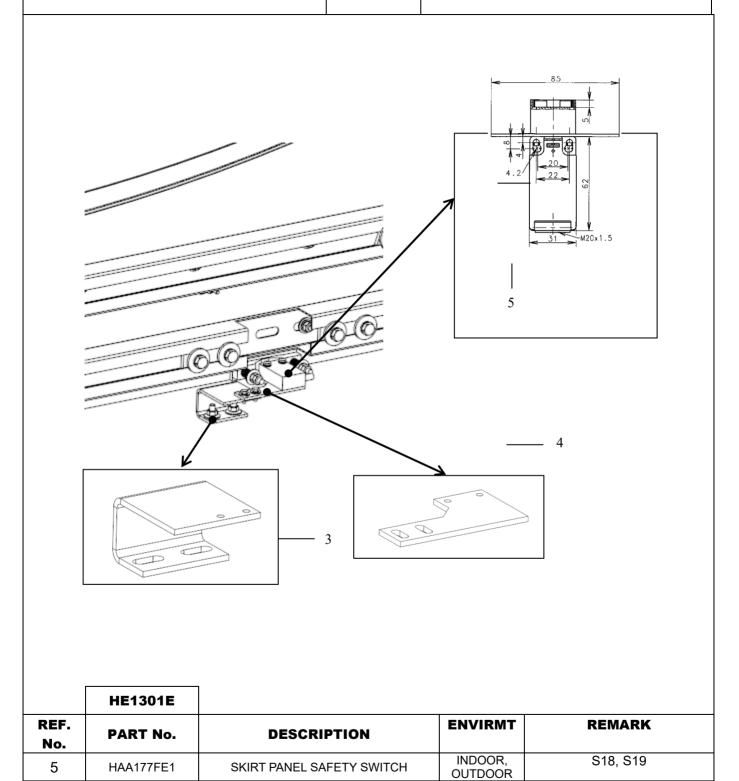

#### **Related Documents**

| Document ID | Title                              |
|-------------|------------------------------------|
| HE1302B     | ODS - SAFETY DEVICE MECHANICAL     |
| HE1301E     | ODS- SAFETY DEVICE ELECTRICAL      |
| HE0804H     | ODS- SKIRT PANEL SYSTEM            |
| HE0806F     | ODS- BALUSTRADE FASTENING METERIAL |
| HE0806E     | ODS- BALUSTRADE FASTENING METERIAL |