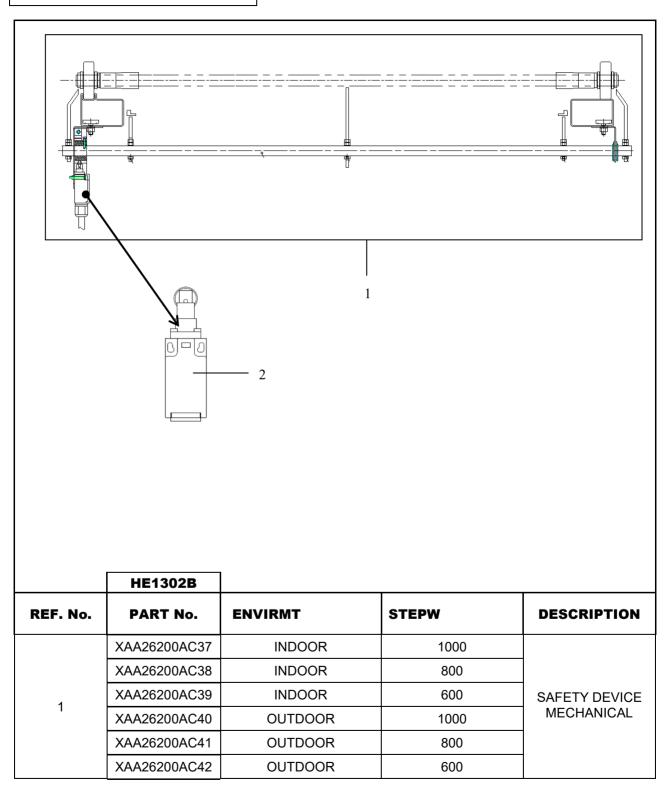

#### **Related Drawings**

| Drawing No. | Title                                                                                       | Drawing No. | Title                    |
|-------------|---------------------------------------------------------------------------------------------|-------------|--------------------------|
| HE1302B     | Safety Device Mechanical                                                                    | HAA386BGG   | Bracket Of Limit Switch  |
| XAA26200AC  | Step And Step Roller Broken<br>Safety Protect Device Controller<br>and Associated Equipment | HAA386BGF   | Bracket Of Limit Switch  |
| XAA26200AD  | Safety Device Mechanical                                                                    | HAA386ANR   | Bracket Of Step Loss     |
| XBA65DA     | T Bolt                                                                                      | HAA180GM    | Holder                   |
| XAA283AVR   | Formed Angle Steel                                                                          | HAA180GN    | Bracket                  |
| HAA283ADC   | Formed Angle Steel                                                                          | HAA316CYC   | Bracket                  |
| XAA26220DE  | Broken Chain Detector                                                                       | XAA299FS    | Diffuse Reflection Box   |
| HAA26183BJ  | Handrail Speed Detecte Device                                                               | HAA283AJQ   | Tension Carriage Bracket |
| HAA386CHE   | Angle                                                                                       | HAA316AKB   | Bracket                  |
| DAA180MP    | Bracket                                                                                     | HAA180HG    | Bracket                  |
| HAA180HJ    | Bracket                                                                                     | HAA180KG    | Bracket                  |
| HAA180KF    | Bracket                                                                                     | HAA180HE    | Bracket                  |
| HAA386DTG   | Dt Port Holder                                                                              |             |                          |
| GBA177HK    | Handrail Break Protect Switch                                                               | DAA608K     | Msd Sensor               |
| AAA608D     | Flooding - Liquid Level Switch                                                              | HAA177FE    | Safety Switch            |
| GBA177HL    | Safety Switch                                                                               | DAA177DE    | Piezoelectricity Switch  |
| GBA177HA    | Safety Switch                                                                               | GBA177EG    | Safety Switch            |
| GAA177KR    | Safety Switch                                                                               | GBA177HK    | Safety Switch            |
| XAA456K     | Roller                                                                                      | XAA456BL    | Roller                   |
| HAA633E     | Encoder Assembly                                                                            | GCA177GF    | Handrail Entry Contact   |
| HAA177EA    | Auxiliary Brake Switch                                                                      |             |                          |