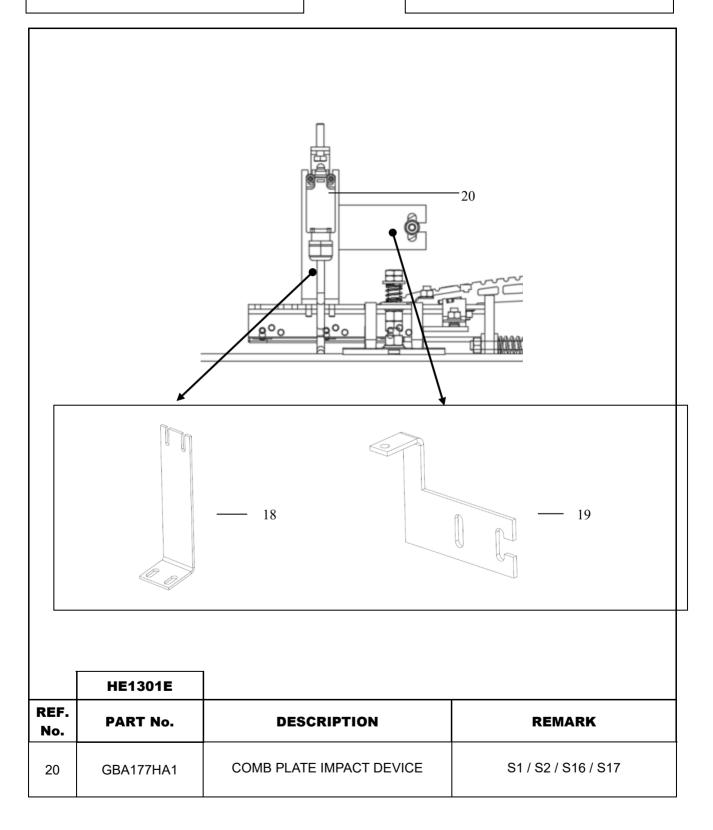

| REF.<br>No. | PART No.     | ENVIRMT | DESCRIPTION | REMARK                   |
|-------------|--------------|---------|-------------|--------------------------|
|             | HAA283ARH1   | INDOOR  | HOLDER      | GLASS BALUSTRADE         |
| 10          | HAA283ARH 2  | OUTDOOR | HOLDER      | GLASS BALUSTRADE         |
| 18          | HAA283ARH 3  | INDOOR  | HOLDER      | SLOPED OPAQUE STAINLESS- |
|             | HAA283ARH 4  | OUTDOOR | HOLDER      | STEEL BALUSTRADE         |
|             | HAA283BAE101 | INDOOR  | BRACKET     |                          |
| 19          | HAA283BAE102 | INDOOR  | BRACKET     |                          |
|             | HAA283BAE103 | OUTDOOR | BRACKET     |                          |
|             | HAA283BAE104 | OUTDOOK | BIVAORET    |                          |