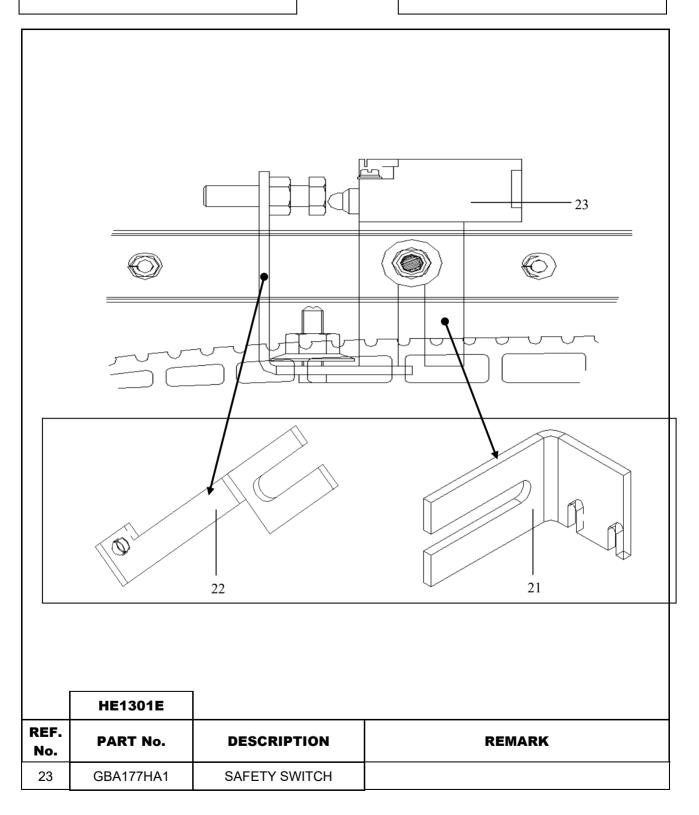

|             | HE1302B     |         |             |        |
|-------------|-------------|---------|-------------|--------|
| REF.<br>No. | PART No.    | ENVIRMT | DESCRIPTION | REMARK |
| 21          | HAA180GM1   | INDOOR  | HOLDED      |        |
|             | HAA180GM2   | INDOOR  | HOLDER      |        |
|             | HAA180GM3   |         |             |        |
|             | HAA180GM4   | OUTDOOR | HOLDER      |        |
|             | HAA180GN108 |         |             |        |

|             | HE1302B     |         |             |                                  |  |
|-------------|-------------|---------|-------------|----------------------------------|--|
| REF.<br>No. | PART No.    | ENVIRMT | DESCRIPTION | REMARK                           |  |
| 22          | HAA180GN105 | INDOOR  | BRACKET     |                                  |  |
|             | HAA180GN106 | INDOOR  |             | GLASS BALUSTRADE                 |  |
|             | HAA180GN107 | OUTDOOR | BRACKET     | GLASS BALUSTRADE                 |  |
|             | HAA180GN108 | OUTDOOK | BNACKET     |                                  |  |
|             | HAA180GN109 | INDOOR  | BRACKET     |                                  |  |
|             | HAA180GN110 | INDOOR  | BNACKET     | SLOPED OPAQUE<br>STAINLESS-STEEL |  |
|             | HAA180GN111 | OUTDOOR | BRACKET     | BALUSTRADE                       |  |
|             | HAA180GN112 | OOTDOOK | DIVIONET    |                                  |  |