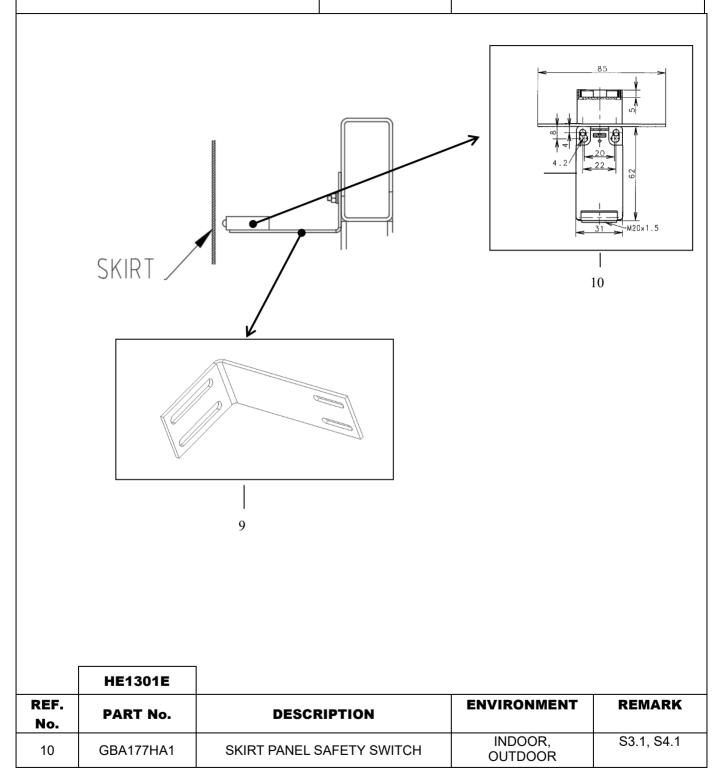

|             | HE0804H   |                                     |         |                      |
|-------------|-----------|-------------------------------------|---------|----------------------|
| REF.<br>No. | PART No.  | DESCRIPTION                         | ENVIRMT | REMARK               |
|             | HAA180HG1 |                                     | INDOOR  | LOWER LANDING, RIGHT |
| _           | HAA180HG2 | SKIRT PANEL SAFETY SWITCH           |         | LOWER LANDING, LEFT  |
| 3           | HAA180HG3 | HOLDER                              | OUTDOOR | LOWER LANDING, RIGHT |
|             | HAA180HG4 |                                     |         | LOWER LANDING, LEFT  |
| 4           | HAA180HJ1 | SKIRT PANEL SAFETY SWITCH<br>HOLDER | INDOOR  | LOWER LANDING        |
| 4           | HAA180HJ2 | SKIRT PANEL SAFETY SWITCH<br>HOLDER | OUTDOOR | LOWER LANDING        |