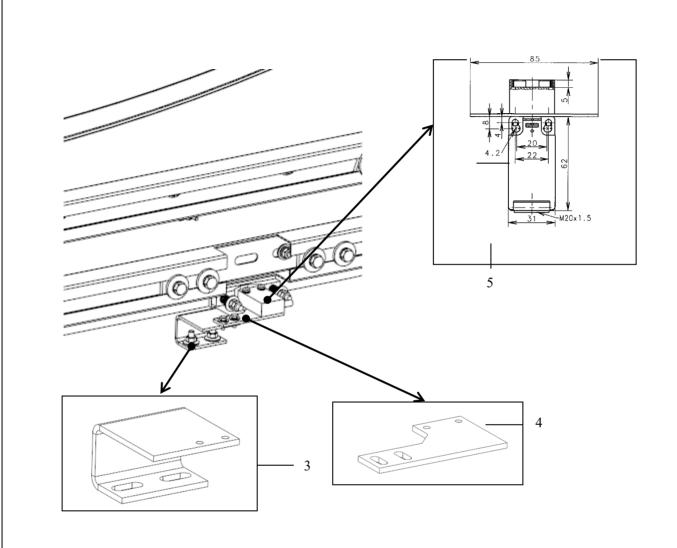

#### **Related Drawings**

| Drawing No. | Title                                                                                       | Drawing No. | Title                    |
|-------------|---------------------------------------------------------------------------------------------|-------------|--------------------------|
| HE1302B     | Safety Device Mechanical                                                                    | HAA386BGG   | Bracket Of Limit Switch  |
| XAA26200AC  | Step And Step Roller Broken<br>Safety Protect Device Controller<br>and Associated Equipment | HAA386BGF   | Bracket Of Limit Switch  |
| XAA26200AD  | Safety Device Mechanical                                                                    | HAA386ANR   | Bracket Of Step Loss     |
| XBA65DA     | T Bolt                                                                                      | HAA180GM    | Holder                   |
| XAA283AVR   | Formed Angle Steel                                                                          | HAA180GN    | Bracket                  |
| HAA283ADC   | Formed Angle Steel                                                                          | HAA316CYC   | Bracket                  |
| XAA26220DE  | Broken Chain Detector                                                                       | XAA299FS    | Diffuse Reflection Box   |
| HAA26183BJ  | Handrail Speed Detecte Device                                                               | HAA283AJQ   | Tension Carriage Bracket |
| HAA386CHE   | Angle                                                                                       | HAA316AKB   | Bracket                  |
| DAA180MP    | Bracket                                                                                     | HAA180HG    | Bracket                  |
| HAA180HJ    | Bracket                                                                                     | HAA180KG    | Bracket                  |
| HAA180KF    | Bracket                                                                                     | HAA180HE    | Bracket                  |
| HAA386DTG   | Dt Port Holder                                                                              |             |                          |
| GBA177HK    | Handrail Break Protect Switch                                                               | DAA608K     | Msd Sensor               |
| AAA608D     | Flooding - Liquid Level Switch                                                              | HAA177FE    | Safety Switch            |
| GBA177HL    | Safety Switch                                                                               | DAA177DE    | Piezoelectricity Switch  |
| GBA177HA    | Safety Switch                                                                               | GBA177EG    | Safety Switch            |
| GAA177KR    | Safety Switch                                                                               | GBA177HK    | Safety Switch            |
| XAA456K     | Roller                                                                                      | XAA456BL    | Roller                   |
| HAA633E     | Encoder Assembly                                                                            | GCA177GF    | Handrail Entry Contact   |
| HAA177EA    | Auxiliary Brake Switch                                                                      |             |                          |