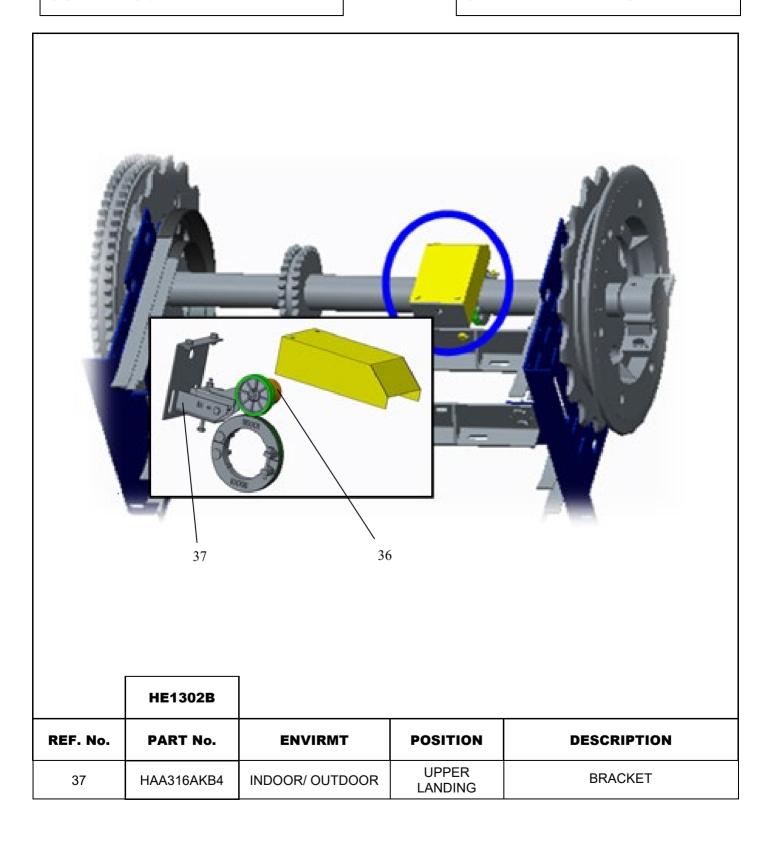

|             | HE1302B     |                                     |             |                                        |
|-------------|-------------|-------------------------------------|-------------|----------------------------------------|
| REF.<br>No. | PART No.    | DESCRIPTION                         | ENVIRONMENT | REMARK                                 |
| 0           | XAA386EGX13 | SKIRT PANEL SAFETY SWITCH<br>HOLDER | INDOOR      | FOR ANSI_NY CODE<br>(New York) INCLINE |
| 9           | XAA386EGX14 | SKIRT PANEL SAFETY SWITCH<br>HOLDER | OUTDOOR     | SECTION TRUSS                          |