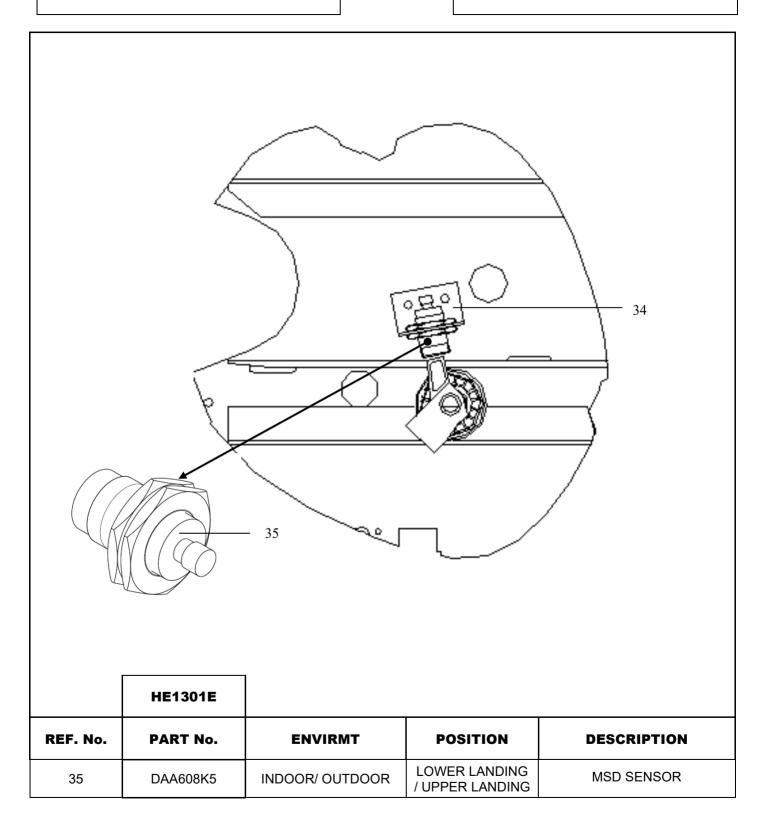

#### **Related Drawings**

| Drawing No. | Title                                                                                       | Drawing No. | Title                    |
|-------------|---------------------------------------------------------------------------------------------|-------------|--------------------------|
| HE1302B     | Safety Device Mechanical                                                                    | HAA386BGG   | Bracket Of Limit Switch  |
| XAA26200AC  | Step And Step Roller Broken<br>Safety Protect Device Controller<br>and Associated Equipment | HAA386BGF   | Bracket Of Limit Switch  |
| XAA26200AD  | Safety Device Mechanical                                                                    | HAA386ANR   | Bracket Of Step Loss     |
| XBA65DA     | T Bolt                                                                                      | HAA180GM    | Holder                   |
| XAA283AVR   | Formed Angle Steel                                                                          | HAA180GN    | Bracket                  |
| HAA283ADC   | Formed Angle Steel                                                                          | HAA316CYC   | Bracket                  |
| XAA26220DE  | Broken Chain Detector                                                                       | XAA299FS    | Diffuse Reflection Box   |
| HAA26183BJ  | Handrail Speed Detecte Device                                                               | HAA283AJQ   | Tension Carriage Bracket |
| HAA386CHE   | Angle                                                                                       | HAA316AKB   | Bracket                  |
| DAA180MP    | Bracket                                                                                     | HAA180HG    | Bracket                  |
| HAA180HJ    | Bracket                                                                                     | HAA180KG    | Bracket                  |
| HAA180KF    | Bracket                                                                                     | HAA180HE    | Bracket                  |
| HAA386DTG   | Dt Port Holder                                                                              |             |                          |
| GBA177HK    | Handrail Break Protect Switch                                                               | DAA608K     | Msd Sensor               |
| AAA608D     | Flooding - Liquid Level Switch                                                              | HAA177FE    | Safety Switch            |
| GBA177HL    | Safety Switch                                                                               | DAA177DE    | Piezoelectricity Switch  |
| GBA177HA    | Safety Switch                                                                               | GBA177EG    | Safety Switch            |
| GAA177KR    | Safety Switch                                                                               | GBA177HK    | Safety Switch            |
| XAA456K     | Roller                                                                                      | XAA456BL    | Roller                   |
| HAA633E     | Encoder Assembly                                                                            | GCA177GF    | Handrail Entry Contact   |
| HAA177EA    | Auxiliary Brake Switch                                                                      |             |                          |

#### **Related Documents**

| Document ID | Title                              |
|-------------|------------------------------------|
| HE1302B     | ODS - SAFETY DEVICE MECHANICAL     |
| HE1301E     | ODS- SAFETY DEVICE ELECTRICAL      |
| HE0804H     | ODS- SKIRT PANEL SYSTEM            |
| HE0806F     | ODS- BALUSTRADE FASTENING METERIAL |
| HE0806E     | ODS- BALUSTRADE FASTENING METERIAL |