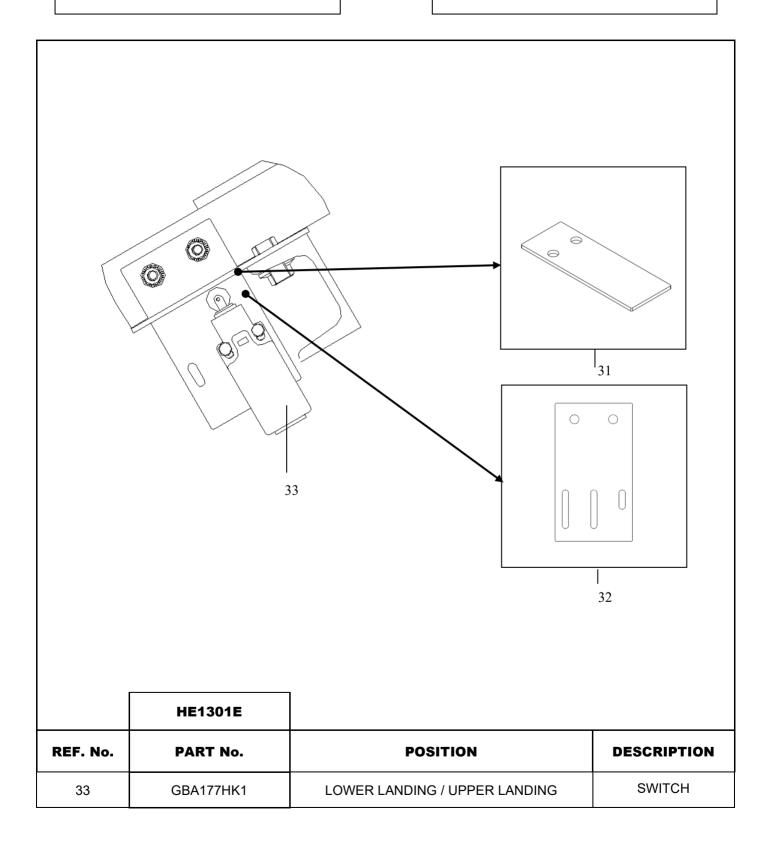

#### **Related Drawings**

| Drawing No. | Title                                                                                       | Drawing No. | Title                    |
|-------------|---------------------------------------------------------------------------------------------|-------------|--------------------------|
| HE1302B     | Safety Device Mechanical                                                                    | HAA386BGG   | Bracket Of Limit Switch  |
| XAA26200AC  | Step And Step Roller Broken<br>Safety Protect Device Controller<br>and Associated Equipment | HAA386BGF   | Bracket Of Limit Switch  |
| XAA26200AD  | Safety Device Mechanical                                                                    | HAA386ANR   | Bracket Of Step Loss     |
| XBA65DA     | T Bolt                                                                                      | HAA180GM    | Holder                   |
| XAA283AVR   | Formed Angle Steel                                                                          | HAA180GN    | Bracket                  |
| HAA283ADC   | Formed Angle Steel                                                                          | HAA316CYC   | Bracket                  |
| XAA26220DE  | Broken Chain Detector                                                                       | XAA299FS    | Diffuse Reflection Box   |
| HAA26183BJ  | Handrail Speed Detecte Device                                                               | HAA283AJQ   | Tension Carriage Bracket |
| HAA386CHE   | Angle                                                                                       | HAA316AKB   | Bracket                  |
| DAA180MP    | Bracket                                                                                     | HAA180HG    | Bracket                  |
| HAA180HJ    | Bracket                                                                                     | HAA180KG    | Bracket                  |
| HAA180KF    | Bracket                                                                                     | HAA180HE    | Bracket                  |
| HAA386DTG   | Dt Port Holder                                                                              |             |                          |
| GBA177HK    | Handrail Break Protect Switch                                                               | DAA608K     | Msd Sensor               |
| AAA608D     | Flooding - Liquid Level Switch                                                              | HAA177FE    | Safety Switch            |
| GBA177HL    | Safety Switch                                                                               | DAA177DE    | Piezoelectricity Switch  |
| GBA177HA    | Safety Switch                                                                               | GBA177EG    | Safety Switch            |
| GAA177KR    | Safety Switch                                                                               | GBA177HK    | Safety Switch            |
| XAA456K     | Roller                                                                                      | XAA456BL    | Roller                   |
| HAA633E     | Encoder Assembly                                                                            | GCA177GF    | Handrail Entry Contact   |
| HAA177EA    | Auxiliary Brake Switch                                                                      |             |                          |

#### **Related Documents**

| Document ID | Title                              |
|-------------|------------------------------------|
| HE1302B     | ODS - SAFETY DEVICE MECHANICAL     |
| HE1301E     | ODS- SAFETY DEVICE ELECTRICAL      |
| HE0804H     | ODS- SKIRT PANEL SYSTEM            |
| HE0806F     | ODS- BALUSTRADE FASTENING METERIAL |
| HE0806E     | ODS- BALUSTRADE FASTENING METERIAL |