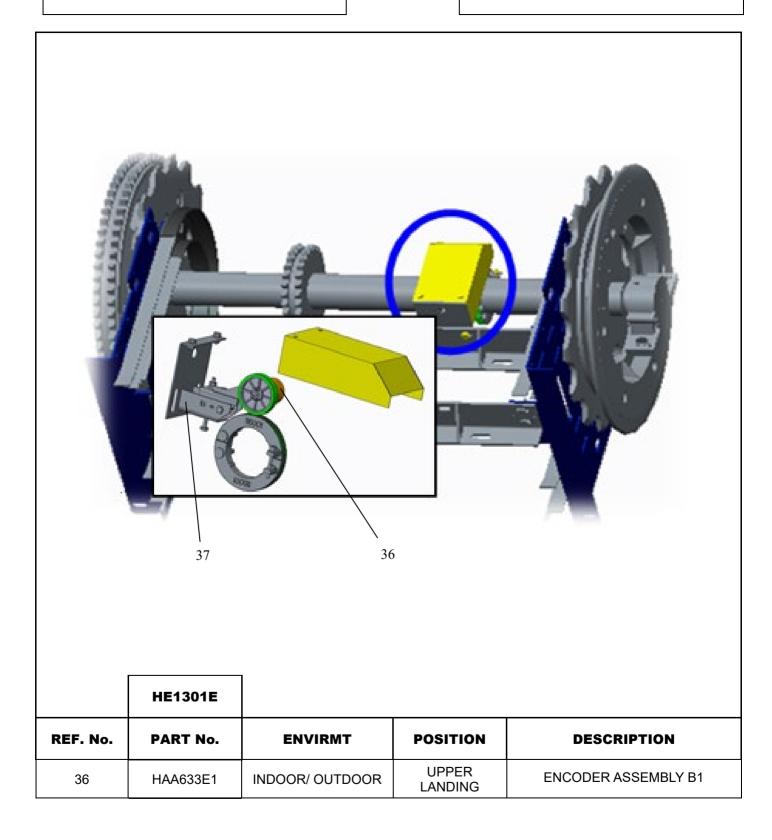

|             | HE1302B     |                                     |             |                                        |
|-------------|-------------|-------------------------------------|-------------|----------------------------------------|
| REF.<br>No. | PART No.    | DESCRIPTION                         | ENVIRONMENT | REMARK                                 |
| 0           | XAA386EGX13 | SKIRT PANEL SAFETY SWITCH<br>HOLDER | INDOOR      | FOR ANSI_NY CODE<br>(New York) INCLINE |
| 9           | XAA386EGX14 | SKIRT PANEL SAFETY SWITCH<br>HOLDER | OUTDOOR     | SECTION TRUSS                          |