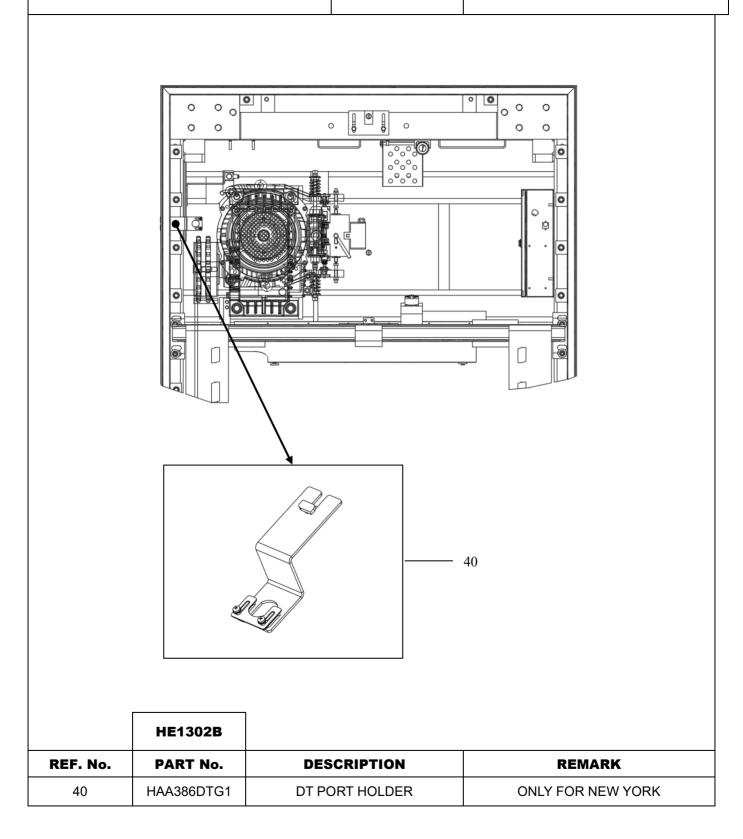

#### **Related Drawings**

| Drawing No. | Title                                                                                       | Drawing No. | Title                    |
|-------------|---------------------------------------------------------------------------------------------|-------------|--------------------------|
| HE1302B     | Safety Device Mechanical                                                                    | HAA386BGG   | Bracket Of Limit Switch  |
| XAA26200AC  | Step And Step Roller Broken<br>Safety Protect Device Controller<br>and Associated Equipment | HAA386BGF   | Bracket Of Limit Switch  |
| XAA26200AD  | Safety Device Mechanical                                                                    | HAA386ANR   | Bracket Of Step Loss     |
| XBA65DA     | T Bolt                                                                                      | HAA180GM    | Holder                   |
| XAA283AVR   | Formed Angle Steel                                                                          | HAA180GN    | Bracket                  |
| HAA283ADC   | Formed Angle Steel                                                                          | HAA316CYC   | Bracket                  |
| XAA26220DE  | Broken Chain Detector                                                                       | XAA299FS    | Diffuse Reflection Box   |
| HAA26183BJ  | Handrail Speed Detecte Device                                                               | HAA283AJQ   | Tension Carriage Bracket |
| HAA386CHE   | Angle                                                                                       | HAA316AKB   | Bracket                  |
| DAA180MP    | Bracket                                                                                     | HAA180HG    | Bracket                  |
| HAA180HJ    | Bracket                                                                                     | HAA180KG    | Bracket                  |
| HAA180KF    | Bracket                                                                                     | HAA180HE    | Bracket                  |
| HAA386DTG   | Dt Port Holder                                                                              |             |                          |
| GBA177HK    | Handrail Break Protect Switch                                                               | DAA608K     | Msd Sensor               |
| AAA608D     | Flooding - Liquid Level Switch                                                              | HAA177FE    | Safety Switch            |
| GBA177HL    | Safety Switch                                                                               | DAA177DE    | Piezoelectricity Switch  |
| GBA177HA    | Safety Switch                                                                               | GBA177EG    | Safety Switch            |
| GAA177KR    | Safety Switch                                                                               | GBA177HK    | Safety Switch            |
| XAA456K     | Roller                                                                                      | XAA456BL    | Roller                   |
| HAA633E     | Encoder Assembly                                                                            | GCA177GF    | Handrail Entry Contact   |
| HAA177EA    | Auxiliary Brake Switch                                                                      |             |                          |