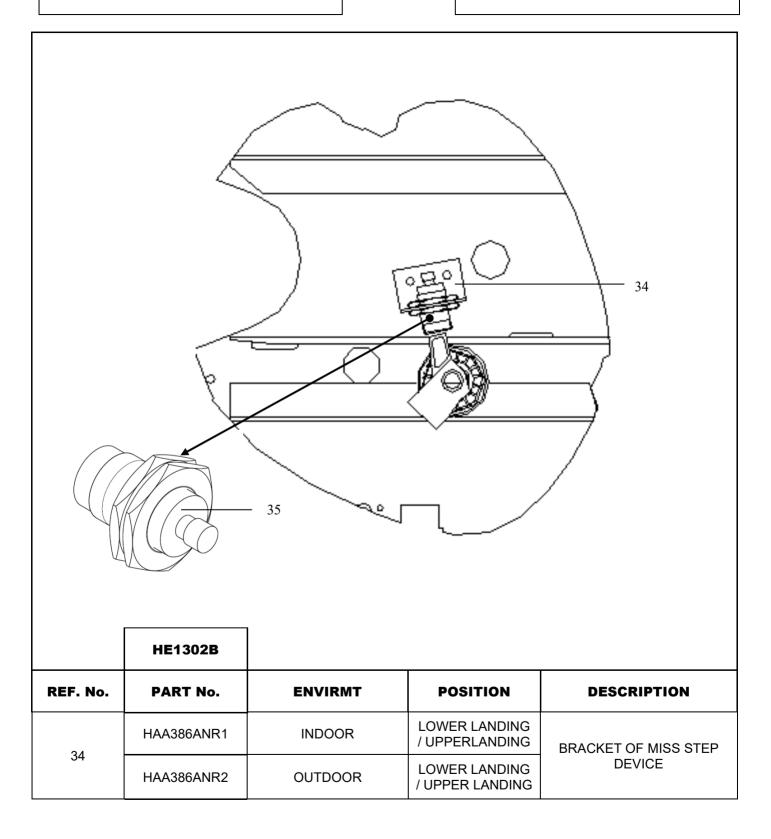

#### **Related Drawings**

| Drawing No. | Title                                                                                       | Drawing No. | Title                    |
|-------------|---------------------------------------------------------------------------------------------|-------------|--------------------------|
| HE1302B     | Safety Device Mechanical                                                                    | HAA386BGG   | Bracket Of Limit Switch  |
| XAA26200AC  | Step And Step Roller Broken<br>Safety Protect Device Controller<br>and Associated Equipment | HAA386BGF   | Bracket Of Limit Switch  |
| XAA26200AD  | Safety Device Mechanical                                                                    | HAA386ANR   | Bracket Of Step Loss     |
| XBA65DA     | T Bolt                                                                                      | HAA180GM    | Holder                   |
| XAA283AVR   | Formed Angle Steel                                                                          | HAA180GN    | Bracket                  |
| HAA283ADC   | Formed Angle Steel                                                                          | HAA316CYC   | Bracket                  |
| XAA26220DE  | Broken Chain Detector                                                                       | XAA299FS    | Diffuse Reflection Box   |
| HAA26183BJ  | Handrail Speed Detecte Device                                                               | HAA283AJQ   | Tension Carriage Bracket |
| HAA386CHE   | Angle                                                                                       | HAA316AKB   | Bracket                  |
| DAA180MP    | Bracket                                                                                     | HAA180HG    | Bracket                  |
| HAA180HJ    | Bracket                                                                                     | HAA180KG    | Bracket                  |
| HAA180KF    | Bracket                                                                                     | HAA180HE    | Bracket                  |
| HAA386DTG   | Dt Port Holder                                                                              |             |                          |
| GBA177HK    | Handrail Break Protect Switch                                                               | DAA608K     | Msd Sensor               |
| AAA608D     | Flooding - Liquid Level Switch                                                              | HAA177FE    | Safety Switch            |
| GBA177HL    | Safety Switch                                                                               | DAA177DE    | Piezoelectricity Switch  |
| GBA177HA    | Safety Switch                                                                               | GBA177EG    | Safety Switch            |
| GAA177KR    | Safety Switch                                                                               | GBA177HK    | Safety Switch            |
| XAA456K     | Roller                                                                                      | XAA456BL    | Roller                   |
| HAA633E     | Encoder Assembly                                                                            | GCA177GF    | Handrail Entry Contact   |
| HAA177EA    | Auxiliary Brake Switch                                                                      |             |                          |