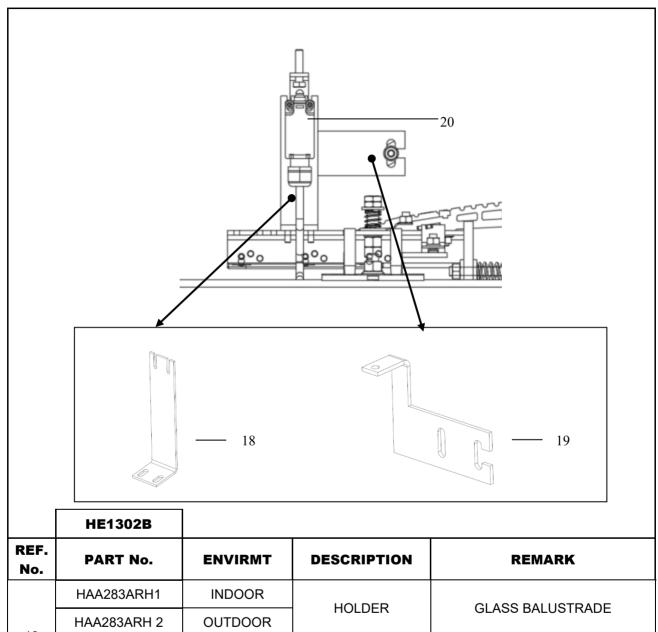

| REF.<br>No. | PART No.     | ENVIRMT | DESCRIPTION | REMARK                   |
|-------------|--------------|---------|-------------|--------------------------|
|             | HAA283ARH1   | INDOOR  | HOLDER      | GLASS BALUSTRADE         |
| 10          | HAA283ARH 2  | OUTDOOR | HOLDER      | GLASS BALUSTRADE         |
| 18          | HAA283ARH 3  | INDOOR  | HOLDER      | SLOPED OPAQUE STAINLESS- |
|             | HAA283ARH 4  | OUTDOOR | HOLDER      | STEEL BALUSTRADE         |
|             | HAA283BAE101 | INDOOR  | BRACKET     |                          |
| 19          | HAA283BAE102 | INDOOR  | BRACKET     |                          |
|             | HAA283BAE103 | OUTDOOR | BRACKET     |                          |
|             | HAA283BAE104 | OUTDOOK | BIVAORET    |                          |