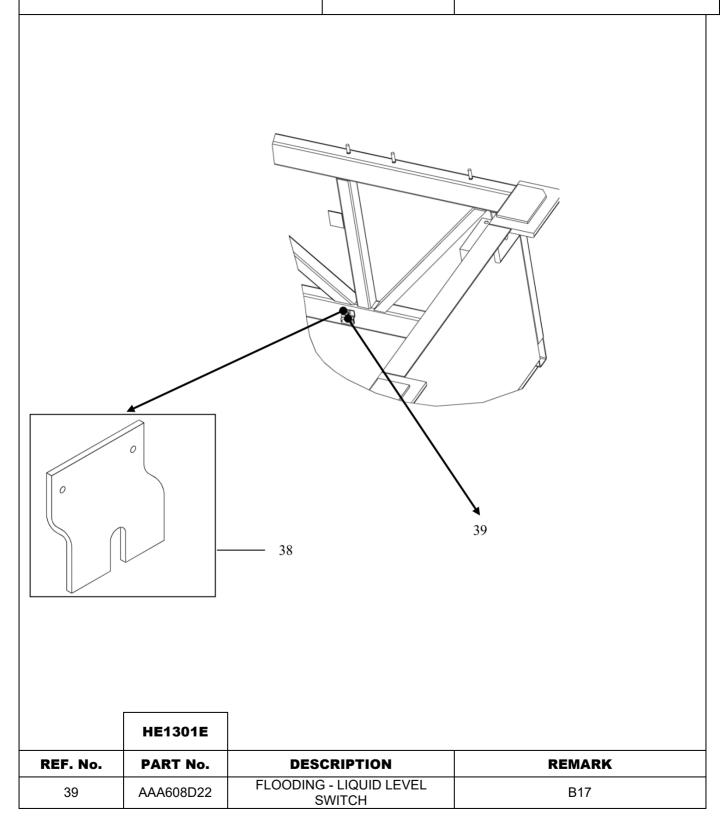

#### **Related Drawings**

| Drawing No. | Title                                                                                       | Drawing No. | Title                    |
|-------------|---------------------------------------------------------------------------------------------|-------------|--------------------------|
| HE1302B     | Safety Device Mechanical                                                                    | HAA386BGG   | Bracket Of Limit Switch  |
| XAA26200AC  | Step And Step Roller Broken<br>Safety Protect Device Controller<br>and Associated Equipment | HAA386BGF   | Bracket Of Limit Switch  |
| XAA26200AD  | Safety Device Mechanical                                                                    | HAA386ANR   | Bracket Of Step Loss     |
| XBA65DA     | T Bolt                                                                                      | HAA180GM    | Holder                   |
| XAA283AVR   | Formed Angle Steel                                                                          | HAA180GN    | Bracket                  |
| HAA283ADC   | Formed Angle Steel                                                                          | HAA316CYC   | Bracket                  |
| XAA26220DE  | Broken Chain Detector                                                                       | XAA299FS    | Diffuse Reflection Box   |
| HAA26183BJ  | Handrail Speed Detecte Device                                                               | HAA283AJQ   | Tension Carriage Bracket |
| HAA386CHE   | Angle                                                                                       | HAA316AKB   | Bracket                  |
| DAA180MP    | Bracket                                                                                     | HAA180HG    | Bracket                  |
| HAA180HJ    | Bracket                                                                                     | HAA180KG    | Bracket                  |
| HAA180KF    | Bracket                                                                                     | HAA180HE    | Bracket                  |
| HAA386DTG   | Dt Port Holder                                                                              |             |                          |
| GBA177HK    | Handrail Break Protect Switch                                                               | DAA608K     | Msd Sensor               |
| AAA608D     | Flooding - Liquid Level Switch                                                              | HAA177FE    | Safety Switch            |
| GBA177HL    | Safety Switch                                                                               | DAA177DE    | Piezoelectricity Switch  |
| GBA177HA    | Safety Switch                                                                               | GBA177EG    | Safety Switch            |
| GAA177KR    | Safety Switch                                                                               | GBA177HK    | Safety Switch            |
| XAA456K     | Roller                                                                                      | XAA456BL    | Roller                   |
| HAA633E     | Encoder Assembly                                                                            | GCA177GF    | Handrail Entry Contact   |
| HAA177EA    | Auxiliary Brake Switch                                                                      |             |                          |