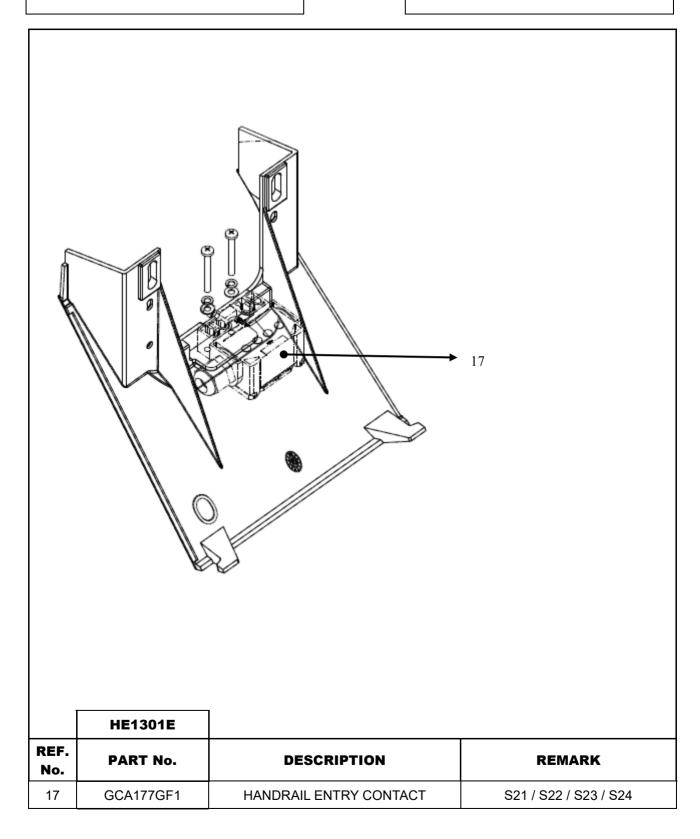

#### **Related Drawings**

| Drawing No. | Title                                                                                       | Drawing No. | Title                    |
|-------------|---------------------------------------------------------------------------------------------|-------------|--------------------------|
| HE1302B     | Safety Device Mechanical                                                                    | HAA386BGG   | Bracket Of Limit Switch  |
| XAA26200AC  | Step And Step Roller Broken<br>Safety Protect Device Controller<br>and Associated Equipment | HAA386BGF   | Bracket Of Limit Switch  |
| XAA26200AD  | Safety Device Mechanical                                                                    | HAA386ANR   | Bracket Of Step Loss     |
| XBA65DA     | T Bolt                                                                                      | HAA180GM    | Holder                   |
| XAA283AVR   | Formed Angle Steel                                                                          | HAA180GN    | Bracket                  |
| HAA283ADC   | Formed Angle Steel                                                                          | HAA316CYC   | Bracket                  |
| XAA26220DE  | Broken Chain Detector                                                                       | XAA299FS    | Diffuse Reflection Box   |
| HAA26183BJ  | Handrail Speed Detecte Device                                                               | HAA283AJQ   | Tension Carriage Bracket |
| HAA386CHE   | Angle                                                                                       | HAA316AKB   | Bracket                  |
| DAA180MP    | Bracket                                                                                     | HAA180HG    | Bracket                  |
| HAA180HJ    | Bracket                                                                                     | HAA180KG    | Bracket                  |
| HAA180KF    | Bracket                                                                                     | HAA180HE    | Bracket                  |
| HAA386DTG   | Dt Port Holder                                                                              |             |                          |
| GBA177HK    | Handrail Break Protect Switch                                                               | DAA608K     | Msd Sensor               |
| AAA608D     | Flooding - Liquid Level Switch                                                              | HAA177FE    | Safety Switch            |
| GBA177HL    | Safety Switch                                                                               | DAA177DE    | Piezoelectricity Switch  |
| GBA177HA    | Safety Switch                                                                               | GBA177EG    | Safety Switch            |
| GAA177KR    | Safety Switch                                                                               | GBA177HK    | Safety Switch            |
| XAA456K     | Roller                                                                                      | XAA456BL    | Roller                   |
| HAA633E     | Encoder Assembly                                                                            | GCA177GF    | Handrail Entry Contact   |
| HAA177EA    | Auxiliary Brake Switch                                                                      |             |                          |