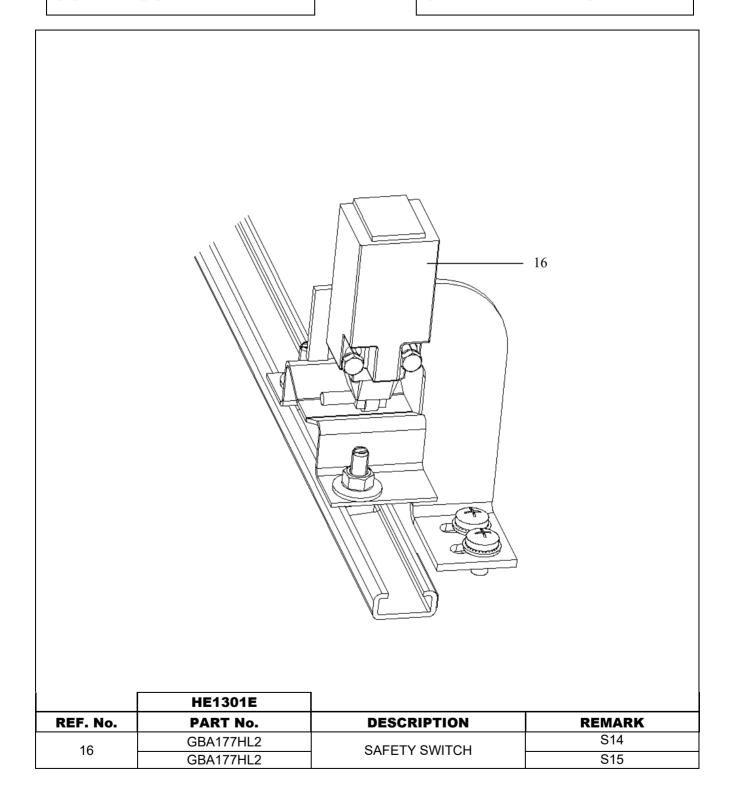

#### **Related Drawings**

| Drawing No. | Title                                                                                       | Drawing No. | Title                    |
|-------------|---------------------------------------------------------------------------------------------|-------------|--------------------------|
| HE1302B     | Safety Device Mechanical                                                                    | HAA386BGG   | Bracket Of Limit Switch  |
| XAA26200AC  | Step And Step Roller Broken<br>Safety Protect Device Controller<br>and Associated Equipment | HAA386BGF   | Bracket Of Limit Switch  |
| XAA26200AD  | Safety Device Mechanical                                                                    | HAA386ANR   | Bracket Of Step Loss     |
| XBA65DA     | T Bolt                                                                                      | HAA180GM    | Holder                   |
| XAA283AVR   | Formed Angle Steel                                                                          | HAA180GN    | Bracket                  |
| HAA283ADC   | Formed Angle Steel                                                                          | HAA316CYC   | Bracket                  |
| XAA26220DE  | Broken Chain Detector                                                                       | XAA299FS    | Diffuse Reflection Box   |
| HAA26183BJ  | Handrail Speed Detecte Device                                                               | HAA283AJQ   | Tension Carriage Bracket |
| HAA386CHE   | Angle                                                                                       | HAA316AKB   | Bracket                  |
| DAA180MP    | Bracket                                                                                     | HAA180HG    | Bracket                  |
| HAA180HJ    | Bracket                                                                                     | HAA180KG    | Bracket                  |
| HAA180KF    | Bracket                                                                                     | HAA180HE    | Bracket                  |
| HAA386DTG   | Dt Port Holder                                                                              |             |                          |
| GBA177HK    | Handrail Break Protect Switch                                                               | DAA608K     | Msd Sensor               |
| AAA608D     | Flooding - Liquid Level Switch                                                              | HAA177FE    | Safety Switch            |
| GBA177HL    | Safety Switch                                                                               | DAA177DE    | Piezoelectricity Switch  |
| GBA177HA    | Safety Switch                                                                               | GBA177EG    | Safety Switch            |
| GAA177KR    | Safety Switch                                                                               | GBA177HK    | Safety Switch            |
| XAA456K     | Roller                                                                                      | XAA456BL    | Roller                   |
| HAA633E     | Encoder Assembly                                                                            | GCA177GF    | Handrail Entry Contact   |
| HAA177EA    | Auxiliary Brake Switch                                                                      |             |                          |