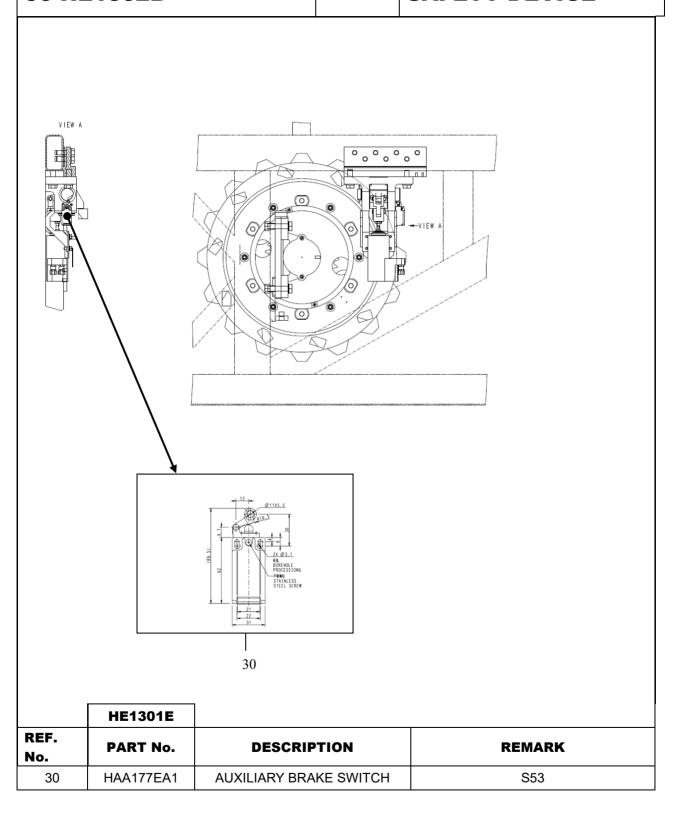

#### **Related Drawings**

| Drawing No. | Title                                                                                       | Drawing No. | Title                    |
|-------------|---------------------------------------------------------------------------------------------|-------------|--------------------------|
| HE1302B     | Safety Device Mechanical                                                                    | HAA386BGG   | Bracket Of Limit Switch  |
| XAA26200AC  | Step And Step Roller Broken<br>Safety Protect Device Controller<br>and Associated Equipment | HAA386BGF   | Bracket Of Limit Switch  |
| XAA26200AD  | Safety Device Mechanical                                                                    | HAA386ANR   | Bracket Of Step Loss     |
| XBA65DA     | T Bolt                                                                                      | HAA180GM    | Holder                   |
| XAA283AVR   | Formed Angle Steel                                                                          | HAA180GN    | Bracket                  |
| HAA283ADC   | Formed Angle Steel                                                                          | HAA316CYC   | Bracket                  |
| XAA26220DE  | Broken Chain Detector                                                                       | XAA299FS    | Diffuse Reflection Box   |
| HAA26183BJ  | Handrail Speed Detecte Device                                                               | HAA283AJQ   | Tension Carriage Bracket |
| HAA386CHE   | Angle                                                                                       | HAA316AKB   | Bracket                  |
| DAA180MP    | Bracket                                                                                     | HAA180HG    | Bracket                  |
| HAA180HJ    | Bracket                                                                                     | HAA180KG    | Bracket                  |
| HAA180KF    | Bracket                                                                                     | HAA180HE    | Bracket                  |
| HAA386DTG   | Dt Port Holder                                                                              |             |                          |
| GBA177HK    | Handrail Break Protect Switch                                                               | DAA608K     | Msd Sensor               |
| AAA608D     | Flooding - Liquid Level Switch                                                              | HAA177FE    | Safety Switch            |
| GBA177HL    | Safety Switch                                                                               | DAA177DE    | Piezoelectricity Switch  |
| GBA177HA    | Safety Switch                                                                               | GBA177EG    | Safety Switch            |
| GAA177KR    | Safety Switch                                                                               | GBA177HK    | Safety Switch            |
| XAA456K     | Roller                                                                                      | XAA456BL    | Roller                   |
| HAA633E     | Encoder Assembly                                                                            | GCA177GF    | Handrail Entry Contact   |
| HAA177EA    | Auxiliary Brake Switch                                                                      |             |                          |