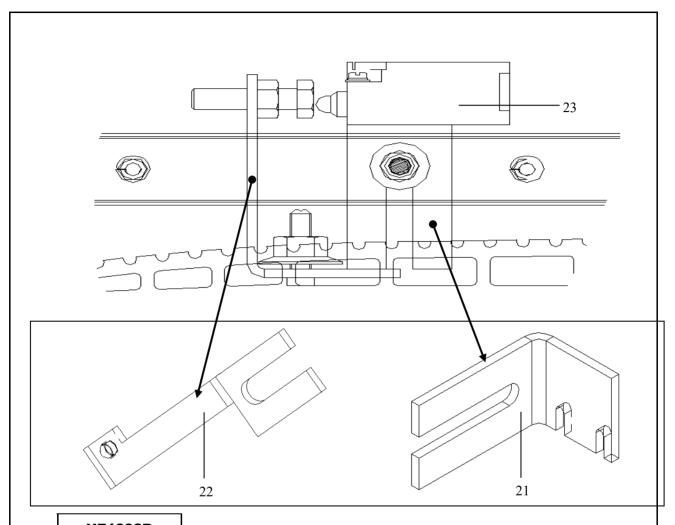

|             | HE1302B     |         |             |        |
|-------------|-------------|---------|-------------|--------|
| REF.<br>No. | PART No.    | ENVIRMT | DESCRIPTION | REMARK |
| 21          | HAA180GM1   | INDOOR  | HOLDED      |        |
|             | HAA180GM2   | INDOOR  | HOLDER      |        |
|             | HAA180GM3   |         |             |        |
|             | HAA180GM4   | OUTDOOR | HOLDER      |        |
|             | HAA180GN108 |         |             |        |

|             | HE1302B     |         |             |                                  |  |
|-------------|-------------|---------|-------------|----------------------------------|--|
| REF.<br>No. | PART No.    | ENVIRMT | DESCRIPTION | REMARK                           |  |
| 22          | HAA180GN105 | INDOOR  | BRACKET     |                                  |  |
|             | HAA180GN106 | INDOOR  |             | GLASS BALUSTRADE                 |  |
|             | HAA180GN107 | OUTDOOR | BRACKET     | GLASS BALUSTRADE                 |  |
|             | HAA180GN108 | OUTDOOK | BNACKET     |                                  |  |
|             | HAA180GN109 | INDOOR  | BRACKET     |                                  |  |
|             | HAA180GN110 | INDOOR  | BNACKET     | SLOPED OPAQUE<br>STAINLESS-STEEL |  |
|             | HAA180GN111 | OUTDOOR | BRACKET     | BALUSTRADE                       |  |
|             | HAA180GN112 | OOTDOOK | DIVIONET    |                                  |  |