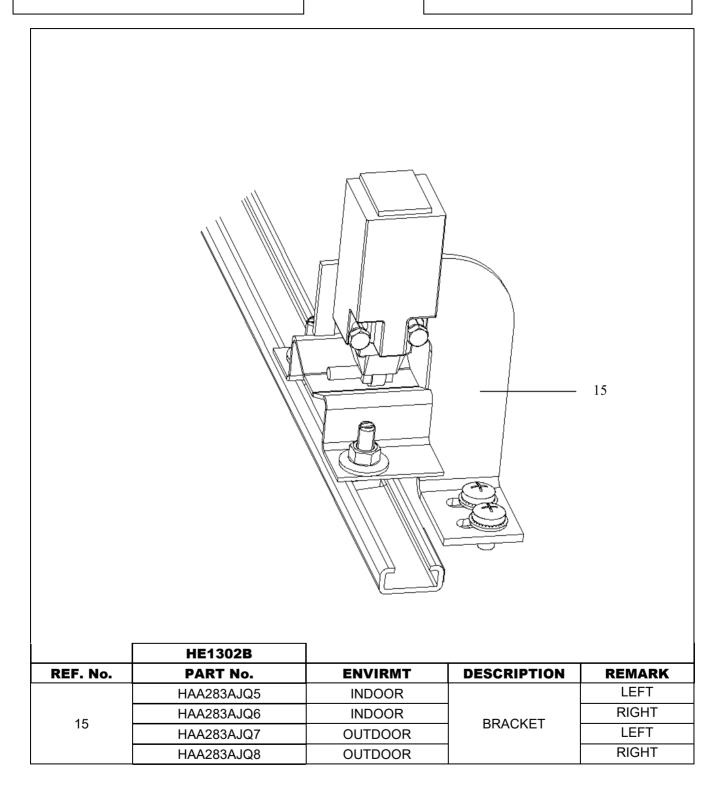

#### **Related Drawings**

| Drawing No. | Title                                                                                       | Drawing No. | Title                    |
|-------------|---------------------------------------------------------------------------------------------|-------------|--------------------------|
| HE1302B     | Safety Device Mechanical                                                                    | HAA386BGG   | Bracket Of Limit Switch  |
| XAA26200AC  | Step And Step Roller Broken<br>Safety Protect Device Controller<br>and Associated Equipment | HAA386BGF   | Bracket Of Limit Switch  |
| XAA26200AD  | Safety Device Mechanical                                                                    | HAA386ANR   | Bracket Of Step Loss     |
| XBA65DA     | T Bolt                                                                                      | HAA180GM    | Holder                   |
| XAA283AVR   | Formed Angle Steel                                                                          | HAA180GN    | Bracket                  |
| HAA283ADC   | Formed Angle Steel                                                                          | HAA316CYC   | Bracket                  |
| XAA26220DE  | Broken Chain Detector                                                                       | XAA299FS    | Diffuse Reflection Box   |
| HAA26183BJ  | Handrail Speed Detecte Device                                                               | HAA283AJQ   | Tension Carriage Bracket |
| HAA386CHE   | Angle                                                                                       | HAA316AKB   | Bracket                  |
| DAA180MP    | Bracket                                                                                     | HAA180HG    | Bracket                  |
| HAA180HJ    | Bracket                                                                                     | HAA180KG    | Bracket                  |
| HAA180KF    | Bracket                                                                                     | HAA180HE    | Bracket                  |
| HAA386DTG   | Dt Port Holder                                                                              |             |                          |
| GBA177HK    | Handrail Break Protect Switch                                                               | DAA608K     | Msd Sensor               |
| AAA608D     | Flooding - Liquid Level Switch                                                              | HAA177FE    | Safety Switch            |
| GBA177HL    | Safety Switch                                                                               | DAA177DE    | Piezoelectricity Switch  |
| GBA177HA    | Safety Switch                                                                               | GBA177EG    | Safety Switch            |
| GAA177KR    | Safety Switch                                                                               | GBA177HK    | Safety Switch            |
| XAA456K     | Roller                                                                                      | XAA456BL    | Roller                   |
| HAA633E     | Encoder Assembly                                                                            | GCA177GF    | Handrail Entry Contact   |
| HAA177EA    | Auxiliary Brake Switch                                                                      |             |                          |