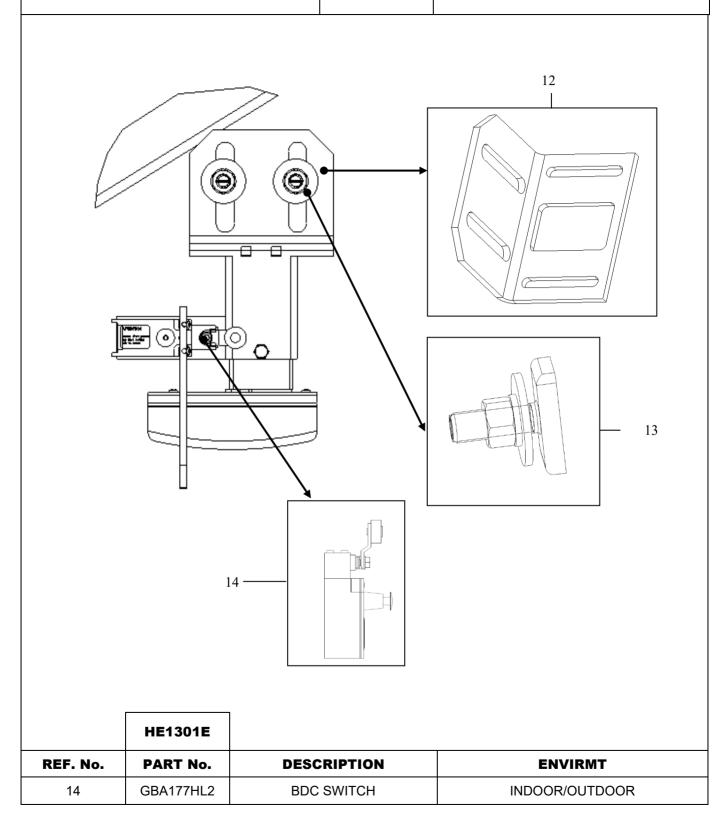

|             | HE1302B     |         |             |        |
|-------------|-------------|---------|-------------|--------|
| REF.<br>No. | PART No.    | ENVIRMT | DESCRIPTION | REMARK |
| 21          | HAA180GM1   | INDOOR  | HOLDED      |        |
|             | HAA180GM2   | INDOOR  | HOLDER      |        |
|             | HAA180GM3   |         |             |        |
|             | HAA180GM4   | OUTDOOR | HOLDER      |        |
|             | HAA180GN108 |         |             |        |

|             | HE1302B     |         |             |                                  |  |
|-------------|-------------|---------|-------------|----------------------------------|--|
| REF.<br>No. | PART No.    | ENVIRMT | DESCRIPTION | REMARK                           |  |
| 22          | HAA180GN105 | INDOOR  | BRACKET     |                                  |  |
|             | HAA180GN106 | INDOOR  |             | GLASS BALUSTRADE                 |  |
|             | HAA180GN107 | OUTDOOR | BRACKET     | GLASS BALUSTRADE                 |  |
|             | HAA180GN108 | OUTDOOK | BNACKET     |                                  |  |
|             | HAA180GN109 | INDOOR  | BRACKET     |                                  |  |
|             | HAA180GN110 | INDOOR  | BNACKET     | SLOPED OPAQUE<br>STAINLESS-STEEL |  |
|             | HAA180GN111 | OUTDOOR | BRACKET     | BALUSTRADE                       |  |
|             | HAA180GN112 | OOTDOOK | DIVIONET    |                                  |  |