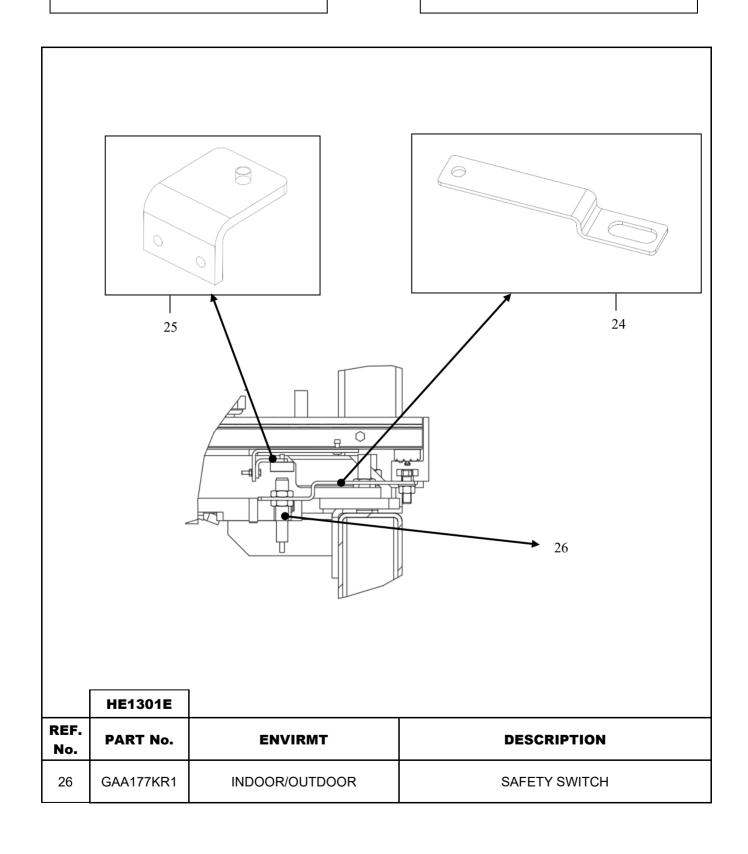

#### **Related Drawings**

| Drawing No. | Title                                                                                       | Drawing No. | Title                    |
|-------------|---------------------------------------------------------------------------------------------|-------------|--------------------------|
| HE1302B     | Safety Device Mechanical                                                                    | HAA386BGG   | Bracket Of Limit Switch  |
| XAA26200AC  | Step And Step Roller Broken<br>Safety Protect Device Controller<br>and Associated Equipment | HAA386BGF   | Bracket Of Limit Switch  |
| XAA26200AD  | Safety Device Mechanical                                                                    | HAA386ANR   | Bracket Of Step Loss     |
| XBA65DA     | T Bolt                                                                                      | HAA180GM    | Holder                   |
| XAA283AVR   | Formed Angle Steel                                                                          | HAA180GN    | Bracket                  |
| HAA283ADC   | Formed Angle Steel                                                                          | HAA316CYC   | Bracket                  |
| XAA26220DE  | Broken Chain Detector                                                                       | XAA299FS    | Diffuse Reflection Box   |
| HAA26183BJ  | Handrail Speed Detecte Device                                                               | HAA283AJQ   | Tension Carriage Bracket |
| HAA386CHE   | Angle                                                                                       | HAA316AKB   | Bracket                  |
| DAA180MP    | Bracket                                                                                     | HAA180HG    | Bracket                  |
| HAA180HJ    | Bracket                                                                                     | HAA180KG    | Bracket                  |
| HAA180KF    | Bracket                                                                                     | HAA180HE    | Bracket                  |
| HAA386DTG   | Dt Port Holder                                                                              |             |                          |
| GBA177HK    | Handrail Break Protect Switch                                                               | DAA608K     | Msd Sensor               |
| AAA608D     | Flooding - Liquid Level Switch                                                              | HAA177FE    | Safety Switch            |
| GBA177HL    | Safety Switch                                                                               | DAA177DE    | Piezoelectricity Switch  |
| GBA177HA    | Safety Switch                                                                               | GBA177EG    | Safety Switch            |
| GAA177KR    | Safety Switch                                                                               | GBA177HK    | Safety Switch            |
| XAA456K     | Roller                                                                                      | XAA456BL    | Roller                   |
| HAA633E     | Encoder Assembly                                                                            | GCA177GF    | Handrail Entry Contact   |
| HAA177EA    | Auxiliary Brake Switch                                                                      |             |                          |