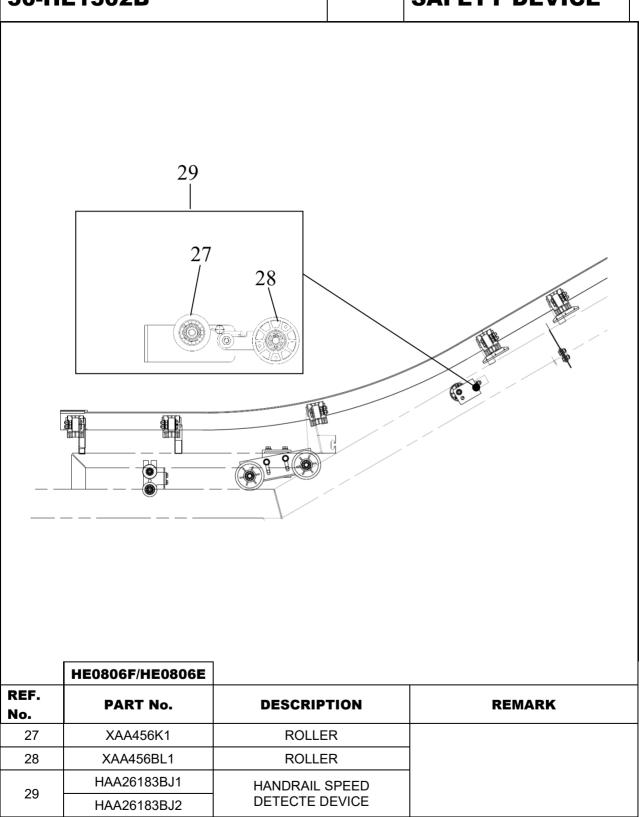

#### **Related Drawings**

| Drawing No. | Title                                                                                       | Drawing No. | Title                    |
|-------------|---------------------------------------------------------------------------------------------|-------------|--------------------------|
| HE1302B     | Safety Device Mechanical                                                                    | HAA386BGG   | Bracket Of Limit Switch  |
| XAA26200AC  | Step And Step Roller Broken<br>Safety Protect Device Controller<br>and Associated Equipment | HAA386BGF   | Bracket Of Limit Switch  |
| XAA26200AD  | Safety Device Mechanical                                                                    | HAA386ANR   | Bracket Of Step Loss     |
| XBA65DA     | T Bolt                                                                                      | HAA180GM    | Holder                   |
| XAA283AVR   | Formed Angle Steel                                                                          | HAA180GN    | Bracket                  |
| HAA283ADC   | Formed Angle Steel                                                                          | HAA316CYC   | Bracket                  |
| XAA26220DE  | Broken Chain Detector                                                                       | XAA299FS    | Diffuse Reflection Box   |
| HAA26183BJ  | Handrail Speed Detecte Device                                                               | HAA283AJQ   | Tension Carriage Bracket |
| HAA386CHE   | Angle                                                                                       | HAA316AKB   | Bracket                  |
| DAA180MP    | Bracket                                                                                     | HAA180HG    | Bracket                  |
| HAA180HJ    | Bracket                                                                                     | HAA180KG    | Bracket                  |
| HAA180KF    | Bracket                                                                                     | HAA180HE    | Bracket                  |
| HAA386DTG   | Dt Port Holder                                                                              |             |                          |
| GBA177HK    | Handrail Break Protect Switch                                                               | DAA608K     | Msd Sensor               |
| AAA608D     | Flooding - Liquid Level Switch                                                              | HAA177FE    | Safety Switch            |
| GBA177HL    | Safety Switch                                                                               | DAA177DE    | Piezoelectricity Switch  |
| GBA177HA    | Safety Switch                                                                               | GBA177EG    | Safety Switch            |
| GAA177KR    | Safety Switch                                                                               | GBA177HK    | Safety Switch            |
| XAA456K     | Roller                                                                                      | XAA456BL    | Roller                   |
| HAA633E     | Encoder Assembly                                                                            | GCA177GF    | Handrail Entry Contact   |
| HAA177EA    | Auxiliary Brake Switch                                                                      |             |                          |