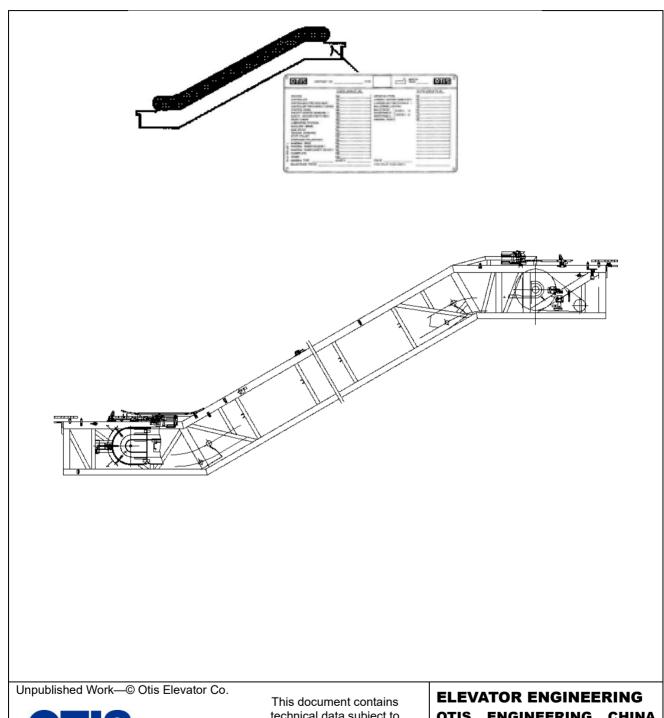

#### **ESCALATOR SAFETY DEVICE**

#### **Spare Parts Leaflet** 50-HE1302B

May. 17th, 2023 / Page 1 of 35

technical data subject to EAR. ECCN = ÉAR99

OTIS ENGINEERING CHINA **ESCALATOR** 