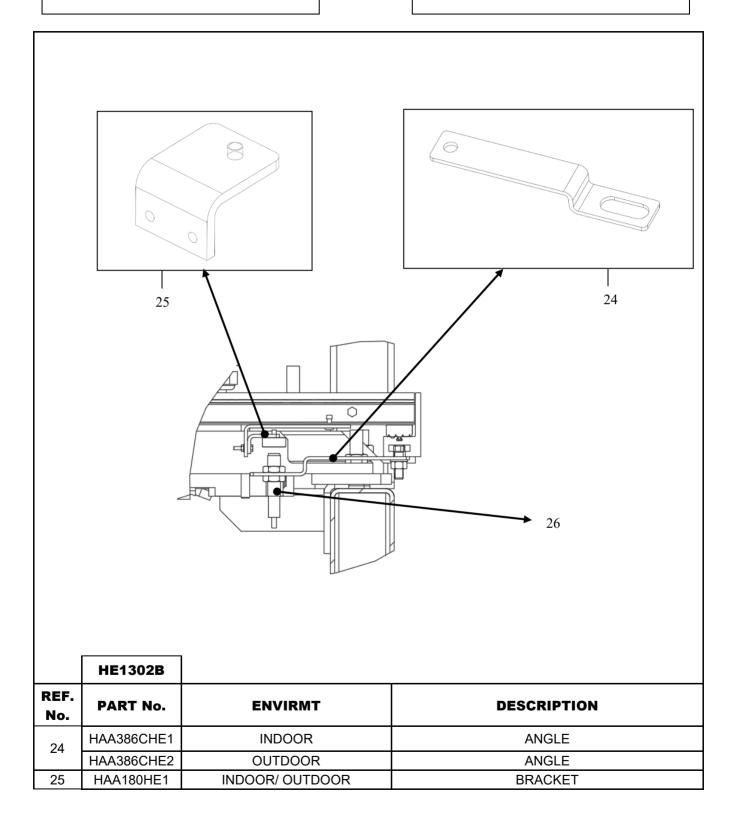

#### **Related Drawings**

| Drawing No. | Title                                                                                       | Drawing No. | Title                    |
|-------------|---------------------------------------------------------------------------------------------|-------------|--------------------------|
| HE1302B     | Safety Device Mechanical                                                                    | HAA386BGG   | Bracket Of Limit Switch  |
| XAA26200AC  | Step And Step Roller Broken<br>Safety Protect Device Controller<br>and Associated Equipment | HAA386BGF   | Bracket Of Limit Switch  |
| XAA26200AD  | Safety Device Mechanical                                                                    | HAA386ANR   | Bracket Of Step Loss     |
| XBA65DA     | T Bolt                                                                                      | HAA180GM    | Holder                   |
| XAA283AVR   | Formed Angle Steel                                                                          | HAA180GN    | Bracket                  |
| HAA283ADC   | Formed Angle Steel                                                                          | HAA316CYC   | Bracket                  |
| XAA26220DE  | Broken Chain Detector                                                                       | XAA299FS    | Diffuse Reflection Box   |
| HAA26183BJ  | Handrail Speed Detecte Device                                                               | HAA283AJQ   | Tension Carriage Bracket |
| HAA386CHE   | Angle                                                                                       | HAA316AKB   | Bracket                  |
| DAA180MP    | Bracket                                                                                     | HAA180HG    | Bracket                  |
| HAA180HJ    | Bracket                                                                                     | HAA180KG    | Bracket                  |
| HAA180KF    | Bracket                                                                                     | HAA180HE    | Bracket                  |
| HAA386DTG   | Dt Port Holder                                                                              |             |                          |
| GBA177HK    | Handrail Break Protect Switch                                                               | DAA608K     | Msd Sensor               |
| AAA608D     | Flooding - Liquid Level Switch                                                              | HAA177FE    | Safety Switch            |
| GBA177HL    | Safety Switch                                                                               | DAA177DE    | Piezoelectricity Switch  |
| GBA177HA    | Safety Switch                                                                               | GBA177EG    | Safety Switch            |
| GAA177KR    | Safety Switch                                                                               | GBA177HK    | Safety Switch            |
| XAA456K     | Roller                                                                                      | XAA456BL    | Roller                   |
| HAA633E     | Encoder Assembly                                                                            | GCA177GF    | Handrail Entry Contact   |
| HAA177EA    | Auxiliary Brake Switch                                                                      |             |                          |