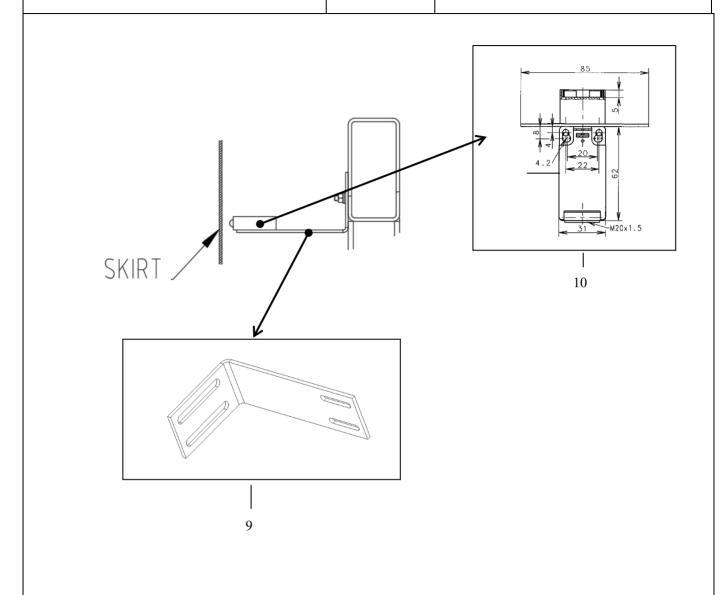

#### **Related Documents**

| Document ID | Title                              |
|-------------|------------------------------------|
| HE1302B     | ODS - SAFETY DEVICE MECHANICAL     |
| HE1301E     | ODS- SAFETY DEVICE ELECTRICAL      |
| HE0804H     | ODS- SKIRT PANEL SYSTEM            |
| HE0806F     | ODS- BALUSTRADE FASTENING METERIAL |
| HE0806E     | ODS- BALUSTRADE FASTENING METERIAL |