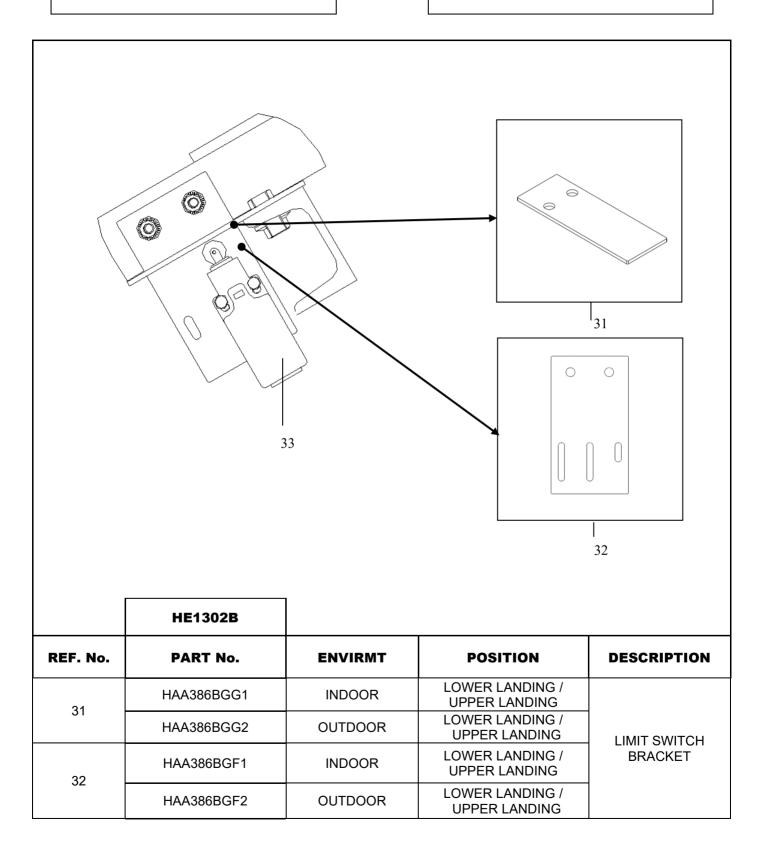

#### **Related Drawings**

| Drawing No. | Title                                                                                       | Drawing No. | Title                    |
|-------------|---------------------------------------------------------------------------------------------|-------------|--------------------------|
| HE1302B     | Safety Device Mechanical                                                                    | HAA386BGG   | Bracket Of Limit Switch  |
| XAA26200AC  | Step And Step Roller Broken<br>Safety Protect Device Controller<br>and Associated Equipment | HAA386BGF   | Bracket Of Limit Switch  |
| XAA26200AD  | Safety Device Mechanical                                                                    | HAA386ANR   | Bracket Of Step Loss     |
| XBA65DA     | T Bolt                                                                                      | HAA180GM    | Holder                   |
| XAA283AVR   | Formed Angle Steel                                                                          | HAA180GN    | Bracket                  |
| HAA283ADC   | Formed Angle Steel                                                                          | HAA316CYC   | Bracket                  |
| XAA26220DE  | Broken Chain Detector                                                                       | XAA299FS    | Diffuse Reflection Box   |
| HAA26183BJ  | Handrail Speed Detecte Device                                                               | HAA283AJQ   | Tension Carriage Bracket |
| HAA386CHE   | Angle                                                                                       | HAA316AKB   | Bracket                  |
| DAA180MP    | Bracket                                                                                     | HAA180HG    | Bracket                  |
| HAA180HJ    | Bracket                                                                                     | HAA180KG    | Bracket                  |
| HAA180KF    | Bracket                                                                                     | HAA180HE    | Bracket                  |
| HAA386DTG   | Dt Port Holder                                                                              |             |                          |
| GBA177HK    | Handrail Break Protect Switch                                                               | DAA608K     | Msd Sensor               |
| AAA608D     | Flooding - Liquid Level Switch                                                              | HAA177FE    | Safety Switch            |
| GBA177HL    | Safety Switch                                                                               | DAA177DE    | Piezoelectricity Switch  |
| GBA177HA    | Safety Switch                                                                               | GBA177EG    | Safety Switch            |
| GAA177KR    | Safety Switch                                                                               | GBA177HK    | Safety Switch            |
| XAA456K     | Roller                                                                                      | XAA456BL    | Roller                   |
| HAA633E     | Encoder Assembly                                                                            | GCA177GF    | Handrail Entry Contact   |
| HAA177EA    | Auxiliary Brake Switch                                                                      |             |                          |