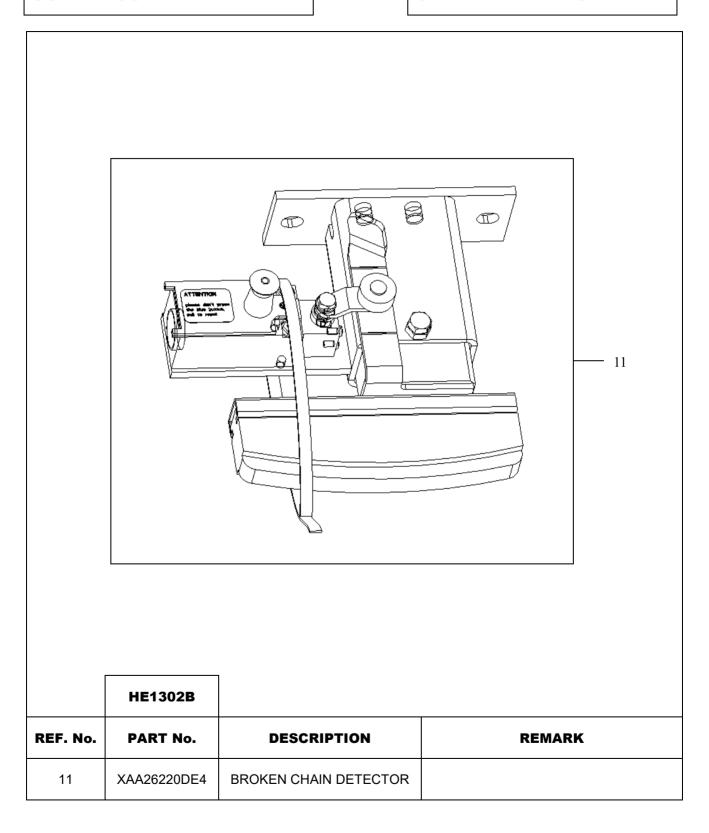

#### **Related Drawings**

| Drawing No. | Title                                                                                       | Drawing No. | Title                    |
|-------------|---------------------------------------------------------------------------------------------|-------------|--------------------------|
| HE1302B     | Safety Device Mechanical                                                                    | HAA386BGG   | Bracket Of Limit Switch  |
| XAA26200AC  | Step And Step Roller Broken<br>Safety Protect Device Controller<br>and Associated Equipment | HAA386BGF   | Bracket Of Limit Switch  |
| XAA26200AD  | Safety Device Mechanical                                                                    | HAA386ANR   | Bracket Of Step Loss     |
| XBA65DA     | T Bolt                                                                                      | HAA180GM    | Holder                   |
| XAA283AVR   | Formed Angle Steel                                                                          | HAA180GN    | Bracket                  |
| HAA283ADC   | Formed Angle Steel                                                                          | HAA316CYC   | Bracket                  |
| XAA26220DE  | Broken Chain Detector                                                                       | XAA299FS    | Diffuse Reflection Box   |
| HAA26183BJ  | Handrail Speed Detecte Device                                                               | HAA283AJQ   | Tension Carriage Bracket |
| HAA386CHE   | Angle                                                                                       | HAA316AKB   | Bracket                  |
| DAA180MP    | Bracket                                                                                     | HAA180HG    | Bracket                  |
| HAA180HJ    | Bracket                                                                                     | HAA180KG    | Bracket                  |
| HAA180KF    | Bracket                                                                                     | HAA180HE    | Bracket                  |
| HAA386DTG   | Dt Port Holder                                                                              |             |                          |
| GBA177HK    | Handrail Break Protect Switch                                                               | DAA608K     | Msd Sensor               |
| AAA608D     | Flooding - Liquid Level Switch                                                              | HAA177FE    | Safety Switch            |
| GBA177HL    | Safety Switch                                                                               | DAA177DE    | Piezoelectricity Switch  |
| GBA177HA    | Safety Switch                                                                               | GBA177EG    | Safety Switch            |
| GAA177KR    | Safety Switch                                                                               | GBA177HK    | Safety Switch            |
| XAA456K     | Roller                                                                                      | XAA456BL    | Roller                   |
| HAA633E     | Encoder Assembly                                                                            | GCA177GF    | Handrail Entry Contact   |
| HAA177EA    | Auxiliary Brake Switch                                                                      |             |                          |