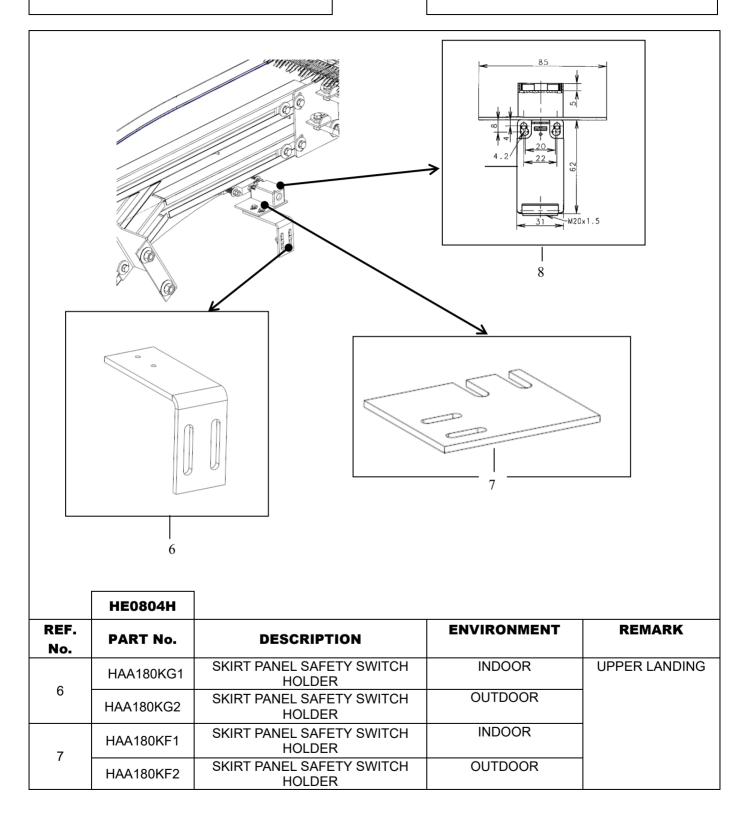

#### **Related Documents**

| Document ID | Title                              |
|-------------|------------------------------------|
| HE1302B     | ODS - SAFETY DEVICE MECHANICAL     |
| HE1301E     | ODS- SAFETY DEVICE ELECTRICAL      |
| HE0804H     | ODS- SKIRT PANEL SYSTEM            |
| HE0806F     | ODS- BALUSTRADE FASTENING METERIAL |
| HE0806E     | ODS- BALUSTRADE FASTENING METERIAL |

|             | HE0804H   |                                     |         |                      |
|-------------|-----------|-------------------------------------|---------|----------------------|
| REF.<br>No. | PART No.  | DESCRIPTION                         | ENVIRMT | REMARK               |
|             | HAA180HG1 |                                     | INDOOR  | LOWER LANDING, RIGHT |
| _           | HAA180HG2 | SKIRT PANEL SAFETY SWITCH           |         | LOWER LANDING, LEFT  |
| 3           | HAA180HG3 | HOLDER                              | OUTDOOR | LOWER LANDING, RIGHT |
|             | HAA180HG4 |                                     |         | LOWER LANDING, LEFT  |
| 4           | HAA180HJ1 | SKIRT PANEL SAFETY SWITCH<br>HOLDER | INDOOR  | LOWER LANDING        |
| 4           | HAA180HJ2 | SKIRT PANEL SAFETY SWITCH<br>HOLDER | OUTDOOR | LOWER LANDING        |