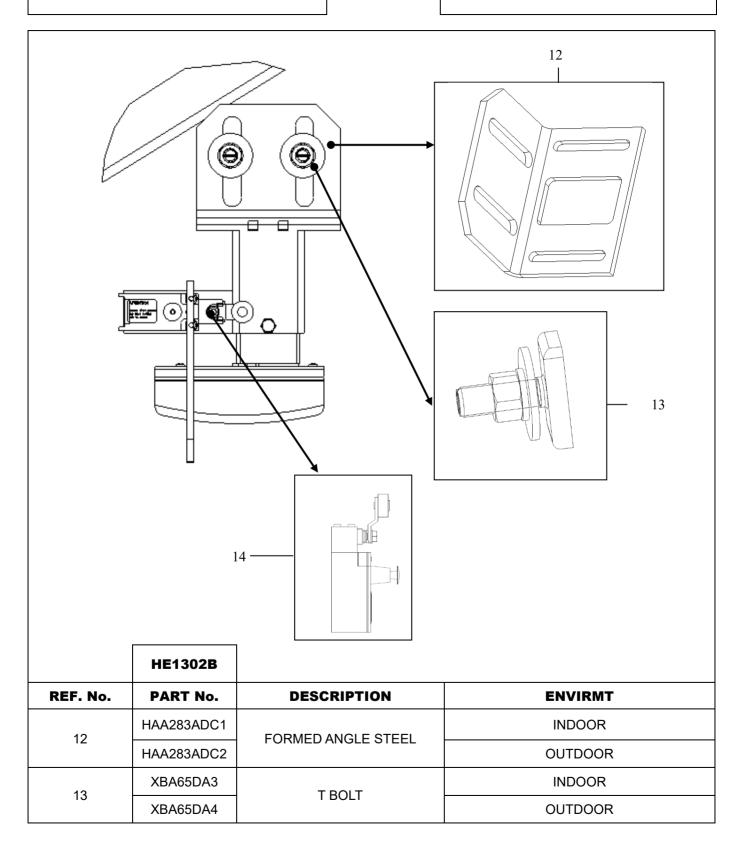

|             | HE1302B     |         |             |        |
|-------------|-------------|---------|-------------|--------|
| REF.<br>No. | PART No.    | ENVIRMT | DESCRIPTION | REMARK |
| 21          | HAA180GM1   | INDOOR  | HOLDED      |        |
|             | HAA180GM2   | INDOOR  | HOLDER      |        |
|             | HAA180GM3   |         |             |        |
|             | HAA180GM4   | OUTDOOR | HOLDER      |        |
|             | HAA180GN108 |         |             |        |

|             | HE1302B     |         |             |                                  |  |
|-------------|-------------|---------|-------------|----------------------------------|--|
| REF.<br>No. | PART No.    | ENVIRMT | DESCRIPTION | REMARK                           |  |
| 22          | HAA180GN105 | INDOOR  | BRACKET     |                                  |  |
|             | HAA180GN106 | INDOOR  |             | GLASS BALUSTRADE                 |  |
|             | HAA180GN107 | OUTDOOR | BRACKET     | GLASS BALUSTRADE                 |  |
|             | HAA180GN108 | OUTDOOK | BNACKET     |                                  |  |
|             | HAA180GN109 | INDOOR  | BRACKET     |                                  |  |
|             | HAA180GN110 | INDOOR  | BNACKET     | SLOPED OPAQUE<br>STAINLESS-STEEL |  |
|             | HAA180GN111 | OUTDOOR | BRACKET     | BALUSTRADE                       |  |
|             | HAA180GN112 | OOTDOOK | DIVIONET    |                                  |  |