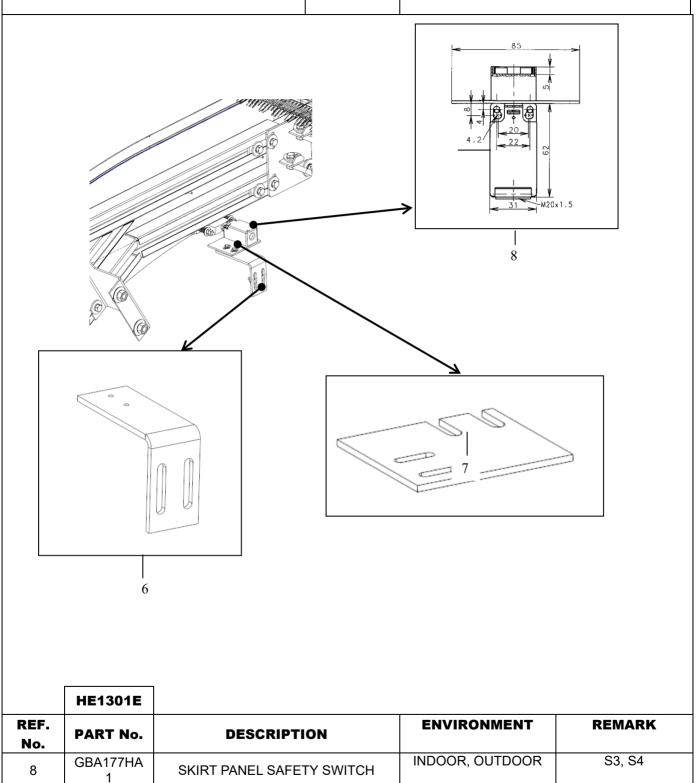

#### **Related Documents**

| Document ID | Title                              |
|-------------|------------------------------------|
| HE1302B     | ODS - SAFETY DEVICE MECHANICAL     |
| HE1301E     | ODS- SAFETY DEVICE ELECTRICAL      |
| HE0804H     | ODS- SKIRT PANEL SYSTEM            |
| HE0806F     | ODS- BALUSTRADE FASTENING METERIAL |
| HE0806E     | ODS- BALUSTRADE FASTENING METERIAL |