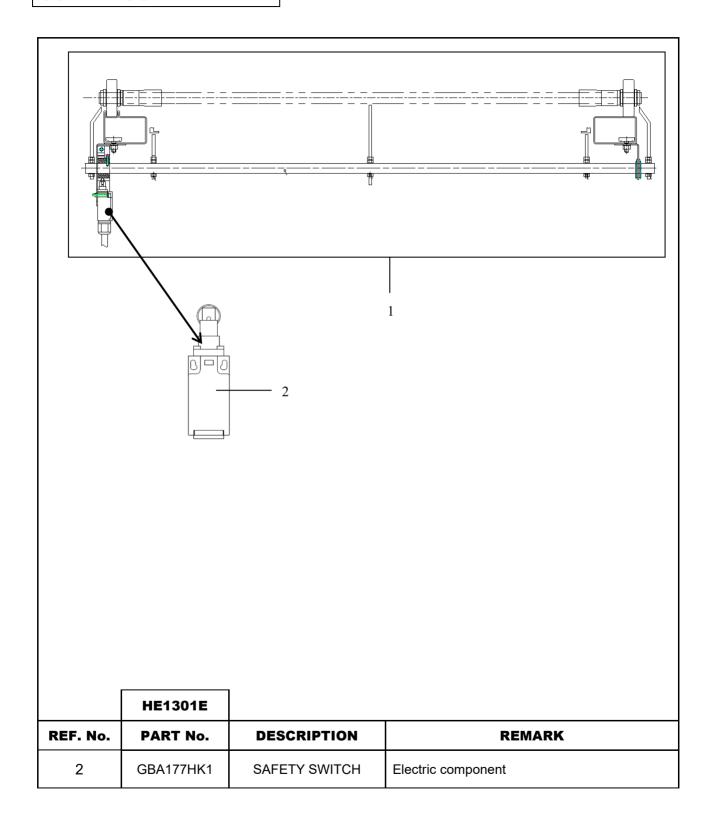

#### **Related Drawings**

| Drawing No. | Title                                                                                       | Drawing No. | Title                    |
|-------------|---------------------------------------------------------------------------------------------|-------------|--------------------------|
| HE1302B     | Safety Device Mechanical                                                                    | HAA386BGG   | Bracket Of Limit Switch  |
| XAA26200AC  | Step And Step Roller Broken<br>Safety Protect Device Controller<br>and Associated Equipment | HAA386BGF   | Bracket Of Limit Switch  |
| XAA26200AD  | Safety Device Mechanical                                                                    | HAA386ANR   | Bracket Of Step Loss     |
| XBA65DA     | T Bolt                                                                                      | HAA180GM    | Holder                   |
| XAA283AVR   | Formed Angle Steel                                                                          | HAA180GN    | Bracket                  |
| HAA283ADC   | Formed Angle Steel                                                                          | HAA316CYC   | Bracket                  |
| XAA26220DE  | Broken Chain Detector                                                                       | XAA299FS    | Diffuse Reflection Box   |
| HAA26183BJ  | Handrail Speed Detecte Device                                                               | HAA283AJQ   | Tension Carriage Bracket |
| HAA386CHE   | Angle                                                                                       | HAA316AKB   | Bracket                  |
| DAA180MP    | Bracket                                                                                     | HAA180HG    | Bracket                  |
| HAA180HJ    | Bracket                                                                                     | HAA180KG    | Bracket                  |
| HAA180KF    | Bracket                                                                                     | HAA180HE    | Bracket                  |
| HAA386DTG   | Dt Port Holder                                                                              |             |                          |
| GBA177HK    | Handrail Break Protect Switch                                                               | DAA608K     | Msd Sensor               |
| AAA608D     | Flooding - Liquid Level Switch                                                              | HAA177FE    | Safety Switch            |
| GBA177HL    | Safety Switch                                                                               | DAA177DE    | Piezoelectricity Switch  |
| GBA177HA    | Safety Switch                                                                               | GBA177EG    | Safety Switch            |
| GAA177KR    | Safety Switch                                                                               | GBA177HK    | Safety Switch            |
| XAA456K     | Roller                                                                                      | XAA456BL    | Roller                   |
| HAA633E     | Encoder Assembly                                                                            | GCA177GF    | Handrail Entry Contact   |
| HAA177EA    | Auxiliary Brake Switch                                                                      |             |                          |

#### **Related Documents**

| Document ID | Title                              |
|-------------|------------------------------------|
| HE1302B     | ODS - SAFETY DEVICE MECHANICAL     |
| HE1301E     | ODS- SAFETY DEVICE ELECTRICAL      |
| HE0804H     | ODS- SKIRT PANEL SYSTEM            |
| HE0806F     | ODS- BALUSTRADE FASTENING METERIAL |
| HE0806E     | ODS- BALUSTRADE FASTENING METERIAL |