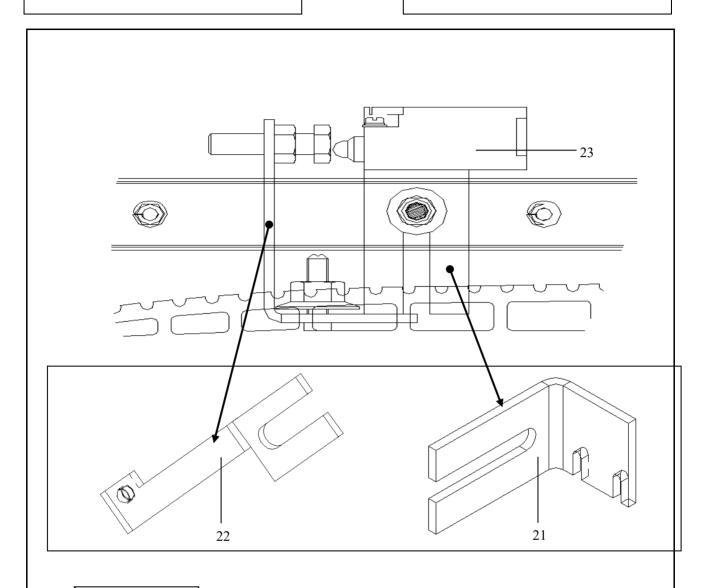

|             | HE1302B     |         |             |        |
|-------------|-------------|---------|-------------|--------|
| REF.<br>No. | PART No.    | ENVIRMT | DESCRIPTION | REMARK |
| 21          | HAA180GM1   | INDOOR  | HOLDED      |        |
|             | HAA180GM2   | INDOOR  | HOLDER      |        |
|             | HAA180GM3   |         |             |        |
|             | HAA180GM4   | OUTDOOR | HOLDER      |        |
|             | HAA180GN108 |         |             |        |

|             | HE1302B     |         |             |                                  |  |
|-------------|-------------|---------|-------------|----------------------------------|--|
| REF.<br>No. | PART No.    | ENVIRMT | DESCRIPTION | REMARK                           |  |
| 22          | HAA180GN105 | INDOOR  | BRACKET     |                                  |  |
|             | HAA180GN106 | INDOOR  |             | GLASS BALUSTRADE                 |  |
|             | HAA180GN107 | OUTDOOR | BRACKET     | GLASS BALUSTRADE                 |  |
|             | HAA180GN108 | OUTDOOK | BNACKET     |                                  |  |
|             | HAA180GN109 | INDOOR  | BRACKET     |                                  |  |
|             | HAA180GN110 | INDOOR  | BNACKET     | SLOPED OPAQUE<br>STAINLESS-STEEL |  |
|             | HAA180GN111 | OUTDOOR | BRACKET     | BALUSTRADE                       |  |
|             | HAA180GN112 | OOTDOOK | DIVIONET    |                                  |  |