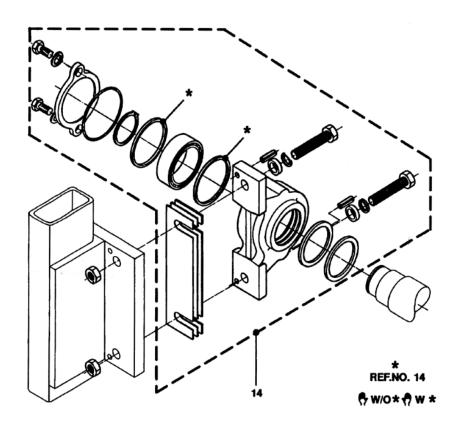

Page 4 - Trav-O-Lator Main Drive 606

Page 4 - Trav-O-Lator Main Drive 606

|          | VINTAGE G.01 |                           |
|----------|--------------|---------------------------|
| REF. No. | PART No.     | DESCRIPTION               |
| 14       | GO2215H10*   | Bearing compl. & Hardware |