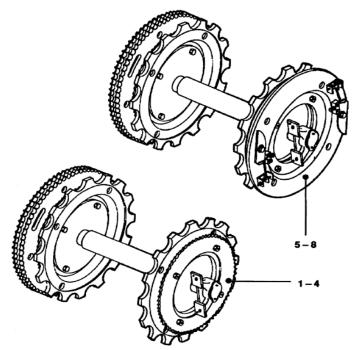

## Page 2 - Trav-O-Lator Main Drive 606

|             | VINTAGE<br>G.01 |                             |      |
|-------------|-----------------|-----------------------------|------|
| REF.<br>No. | PART No.        | DESCRIPTION                 | TYPE |
| 1           | 9703F21         | Main Drive compl. w/o brake | 600  |
| 2           | 9703F22         | Main Drive compl. w/o brake | 800  |
| 3           | 9703F23         | Main Drive compl. w/o brake | 900  |
| 4           | 9703F24         | Main Drive compl. w/o brake | 1000 |
| 5           | 9703F25         | Main Drive compl. w/ brake  | 600  |
| 6           | 9703F26         | Main Drive compl. w/ brake  | 800  |
| 7           | 9703F27         | Main Drive compl. w/ brake  | 900  |
| 8           | 9703F28         | Main Drive compl. w/ brake  | 1000 |