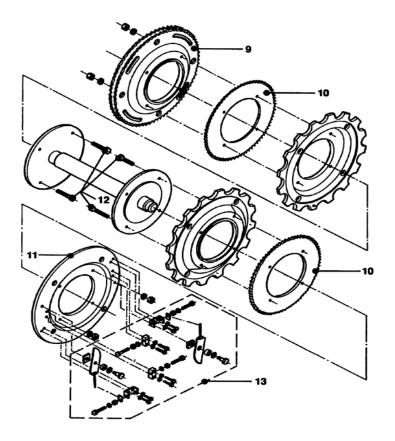

Page 3 - Trav-O-Lator Main Drive 606

|             | VINTAGE G.01 |                    |
|-------------|--------------|--------------------|
| REF.<br>No. | PART No.     | DESCRIPTION        |
| 9           | GO195JE1     | Sprocket           |
| 10          | GO195JD1     | Sprocket           |
| 11          | GO196H1      | Brake Disc         |
| 12          | GO2215H11    | Hardware           |
| 13          | GO2215H12    | Brake Lever compl. |