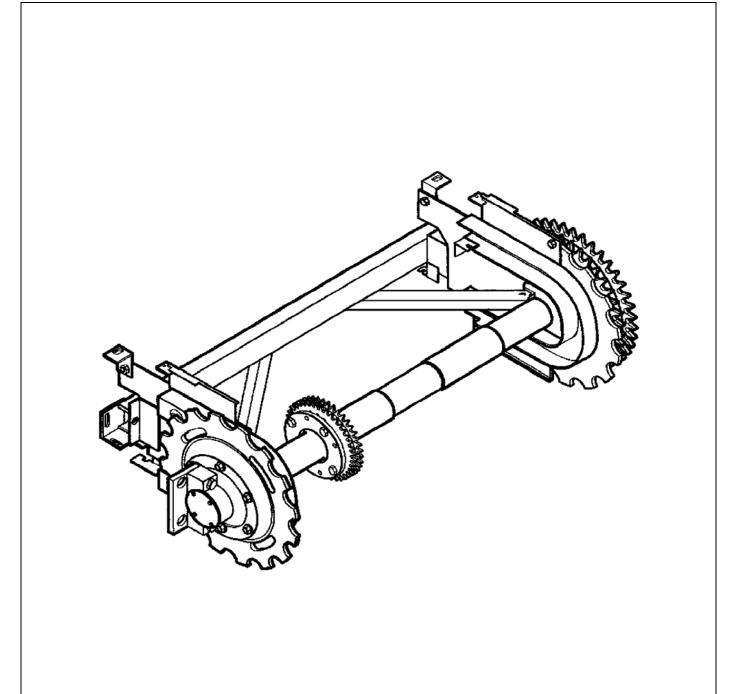

### **Leaflet Description**

OCE521 escalator upper terminal gear assembly.

**Related Drawings** 

| Drawing No. | Title          | Drawing No. | Title |
|-------------|----------------|-------------|-------|
| ASA00A059   | TG(U) Assembly |             |       |
|             |                |             |       |