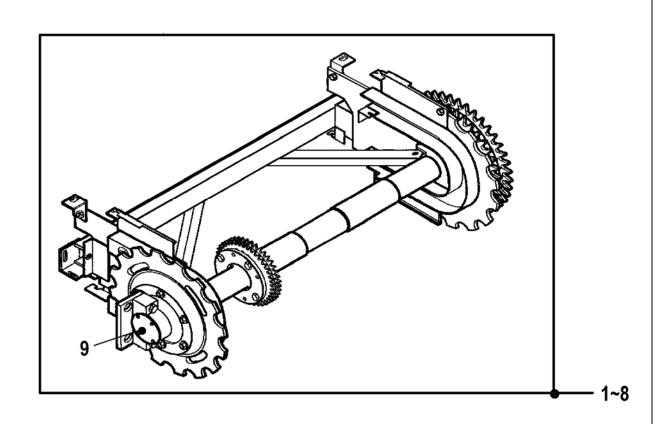

## OCE521 Escalator TG(U) Assembly 51-ASA03C380

|          | W/O VINTAGE |                              |      |
|----------|-------------|------------------------------|------|
| REF. No. | PART No.    | DESCRIPTION                  | TYPE |
| 1        | ASA00A061A  | Riser = ~4500                | 48"  |
| 2        | ASA00A061B  | Riser = 4550~                |      |
| 3        | ASA00A061C  | Riser = ~4500                | 32"  |
| 4        | ASA00A061D  | Riser = 4550~                |      |
| 5        | ASA00A061E  | Riser = ~4500, for Aux Brake | 48"  |
| 6        | ASA00A061F  | Riser = 4550~, for Aux Brake |      |
| 7        | ASA00A061G  | Riser = ~4500, for Aux Brake | 32"  |
| 8        | ASA00A061H  | Riser = 4550~, for Aux Brake |      |
| 9        | 38301189    | Bearing, Roller 22210B       |      |