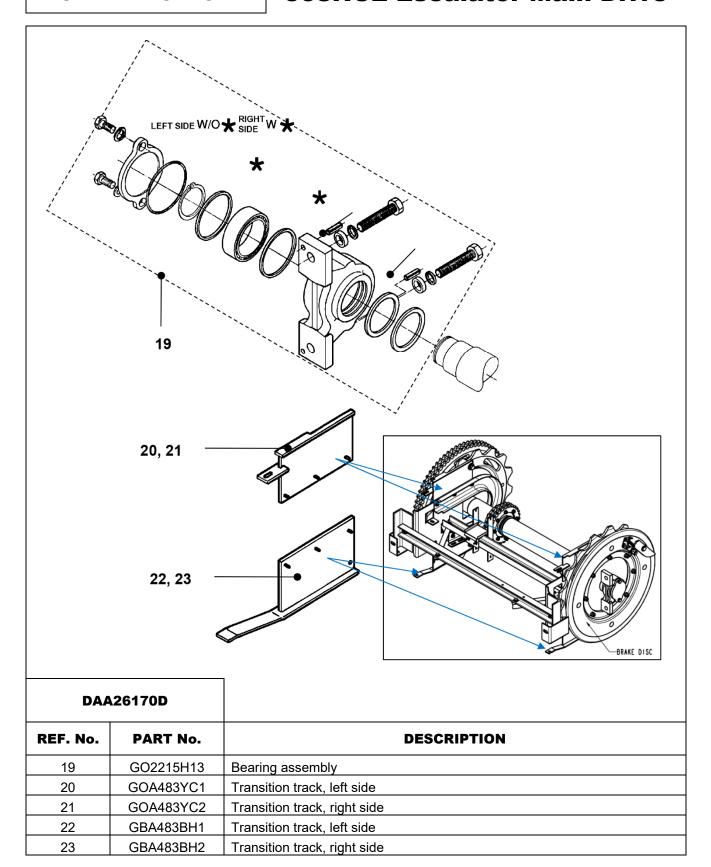

#### **DAA26170D**

| REF.<br>No. | PART No.   | DESCRIPTION                   |           | TYPE |
|-------------|------------|-------------------------------|-----------|------|
| 1           | DAA26170A1 | Main drive with brake disc    |           | 000  |
| 2           | DAA26170A2 | Main drive without brake disc |           | 600  |
| 3           | DAA26170A3 | Main drive with brake disc    | landa a a | 000  |
| 4           | DAA26170A4 | Main drive without brake disc | Indoor    | 800  |
| 5           | DAA26170A5 | Main drive with brake disc    |           | 4000 |
| 6           | DAA26170A6 | Main drive without brake disc |           | 1000 |

#### **DAA26170D**

| REF. No. | PART No.     | DESCRIPTION                   |         | TYPE |
|----------|--------------|-------------------------------|---------|------|
| 7        | DAA26170A101 | Main drive with brake disc    |         | 000  |
| 8        | DAA26170A102 | Main drive without brake disc |         | 600  |
| 9        | DAA26170A103 | Main drive with brake disc    | Outline | 000  |
| 10       | DAA26170A104 | Main drive without brake disc | Outdoor | 800  |
| 11       | DAA26170A105 | Main drive with brake disc    |         | 1000 |
| 12       | DAA26170A106 | Main drive without brake disc |         |      |

| DAA26170D     |           |                                         |
|---------------|-----------|-----------------------------------------|
| REF. No.      | PART No.  | DESCRIPTION                             |
| 13            | GO196AA1  | Brake pulley, wedge type                |
| 14            | DAA195V1  | Sprocket                                |
| 15            | GO2215H11 | Screw                                   |
| 16            | GO195JW1  | Sprocket                                |
| <del>17</del> | GO2215H26 | Set: lever for brake shoe return        |
| 17a           | GO288FY1  | Lever                                   |
| 17b           | GO63AA1   | Hex. screw                              |
| 17c           | GO91D1    | Spring                                  |
| 18            | DAA195AY1 | Sprocket (Apply some glue: Loctite 243) |