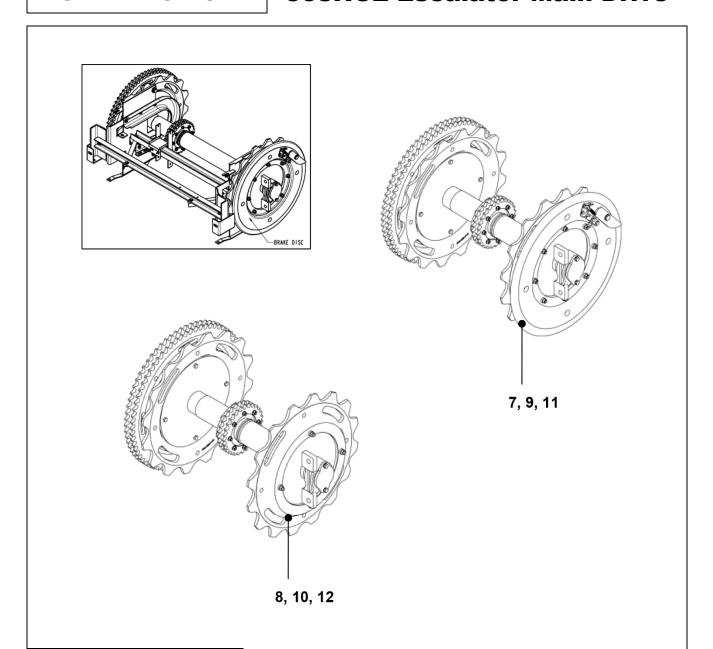

#### **DAA26170D**

| REF. No. | PART No.     | DESCRIPTION                   |         | TYPE |
|----------|--------------|-------------------------------|---------|------|
| 7        | DAA26170A101 | Main drive with brake disc    |         | 000  |
| 8        | DAA26170A102 | Main drive without brake disc |         | 600  |
| 9        | DAA26170A103 | Main drive with brake disc    | Outline | 000  |
| 10       | DAA26170A104 | Main drive without brake disc | Outdoor | 800  |
| 11       | DAA26170A105 | Main drive with brake disc    |         | 1000 |
| 12       | DAA26170A106 | Main drive without brake disc |         |      |