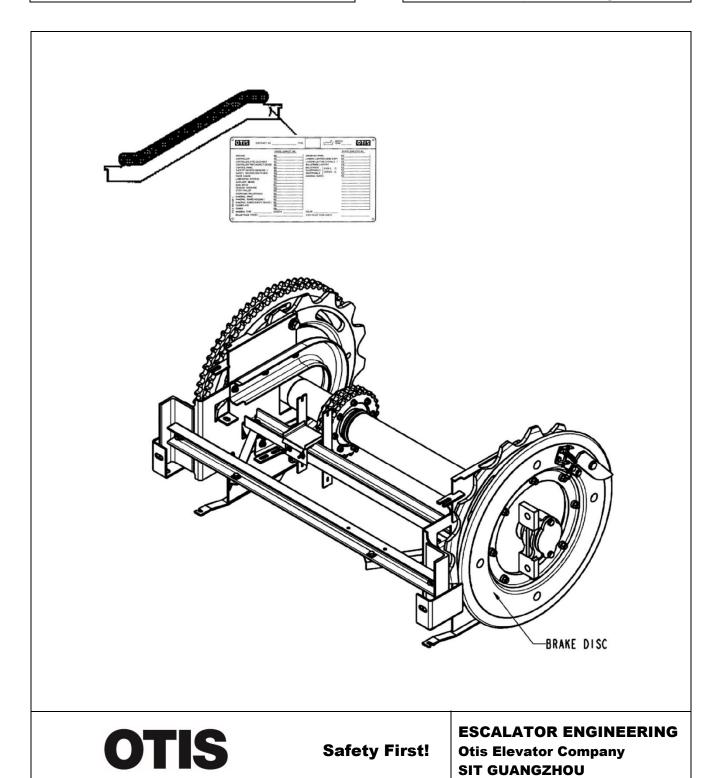

# 508NCE Escalator Main Drive

# Spare Parts Leaflet 51-DAA26170D

**September 15, 2017 / Page 1 of 6** 



## **History**

## **Leaflet Description**

DAA26170D\_SPL replaces DAA26170A\_SPL. for SAA code or with double under step lighting.

#### **Leaflet Revisions**

| Date Revised | Subject Matter Expert        | Reason for Revision                                                                                                                             |  |
|--------------|------------------------------|-------------------------------------------------------------------------------------------------------------------------------------------------|--|
| 2009-05-05   | Wan, Ji An Original Document |                                                                                                                                                 |  |
| 2009-11-24   | Wan, Ji An