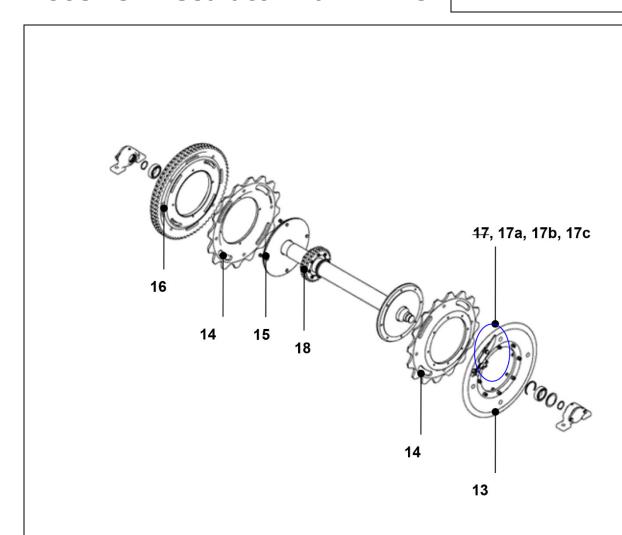

| DAA26170D     |           |                                         |
|---------------|-----------|-----------------------------------------|
| REF. No.      | PART No.  | DESCRIPTION                             |
| 13            | GO196AA1  | Brake pulley, wedge type                |
| 14            | DAA195V1  | Sprocket                                |
| 15            | GO2215H11 | Screw                                   |
| 16            | GO195JW1  | Sprocket                                |
| <del>17</del> | GO2215H26 | Set: lever for brake shoe return        |
| 17a           | GO288FY1  | Lever                                   |
| 17b           | GO63AA1   | Hex. screw                              |
| 17c           | GO91D1    | Spring                                  |
| 18            | DAA195AY1 | Sprocket (Apply some glue: Loctite 243) |