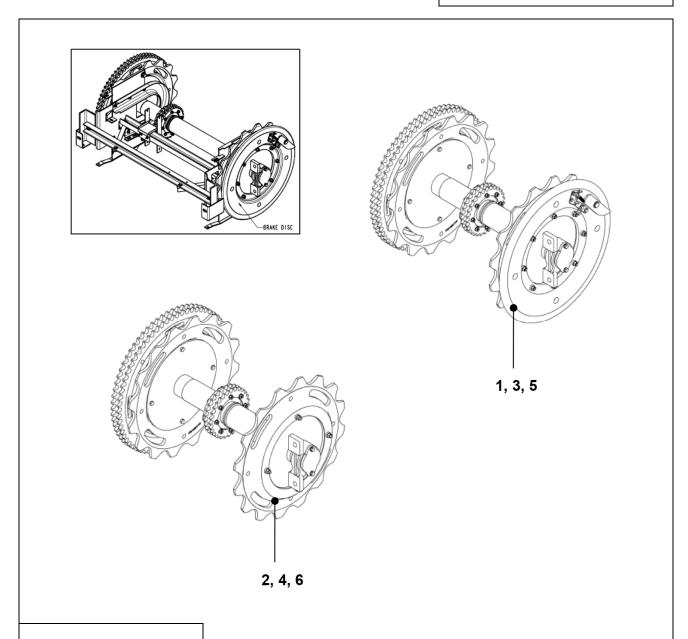

#### **DAA26170D**

| REF.<br>No. | PART No.   | DESCRIPTION                   |           | TYPE |
|-------------|------------|-------------------------------|-----------|------|
| 1           | DAA26170A1 | Main drive with brake disc    |           | 000  |
| 2           | DAA26170A2 | Main drive without brake disc |           | 600  |
| 3           | DAA26170A3 | Main drive with brake disc    | landa a a | 000  |
| 4           | DAA26170A4 | Main drive without brake disc | Indoor    | 800  |
| 5           | DAA26170A5 | Main drive with brake disc    |           | 4000 |
| 6           | DAA26170A6 | Main drive without brake disc |           | 1000 |