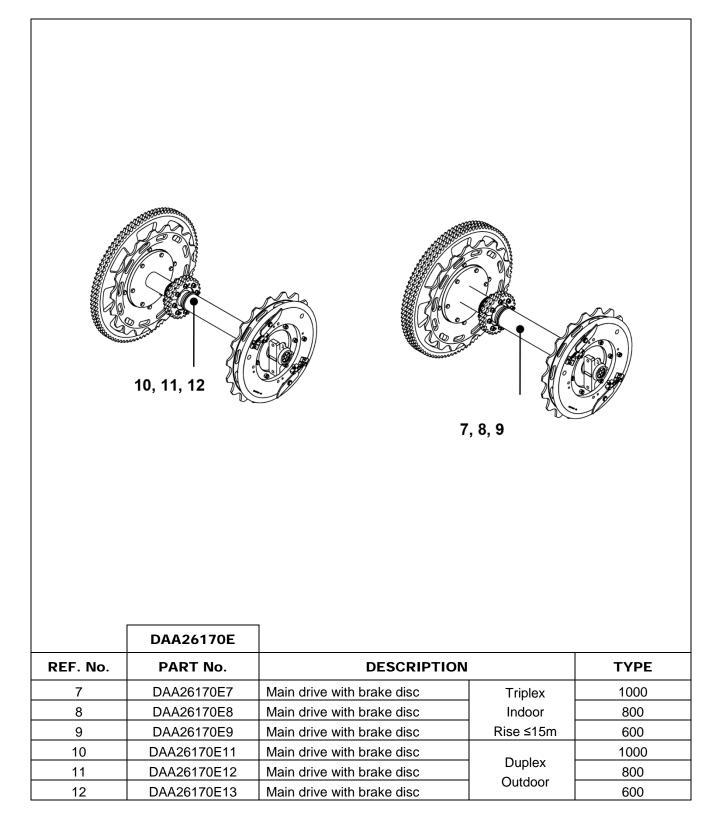

# **Escalator Drive**

4, 5, 6

|          | DAA26170E  |                            |                  |      |
|----------|------------|----------------------------|------------------|------|
| REF. No. | PART No.   | DESCRIPTIC                 | ON               | ТҮРЕ |
| 1        | DAA26170E1 | Main drive with brake disc | Duralau          | 1000 |
| 2        | DAA26170E2 | Main drive with brake disc | Duplex<br>Indoor | 800  |
| 3        | DAA26170E3 | Main drive with brake disc | Indoor           | 600  |
| 4        | DAA26170E4 | Main drive with brake disc | Triplex          | 1000 |
| 5        | DAA26170E5 | Main drive with brake disc | Indoor           | 800  |
| 6        | DAA26170E6 | Main drive with brake disc | Rise ≤12m        | 600  |