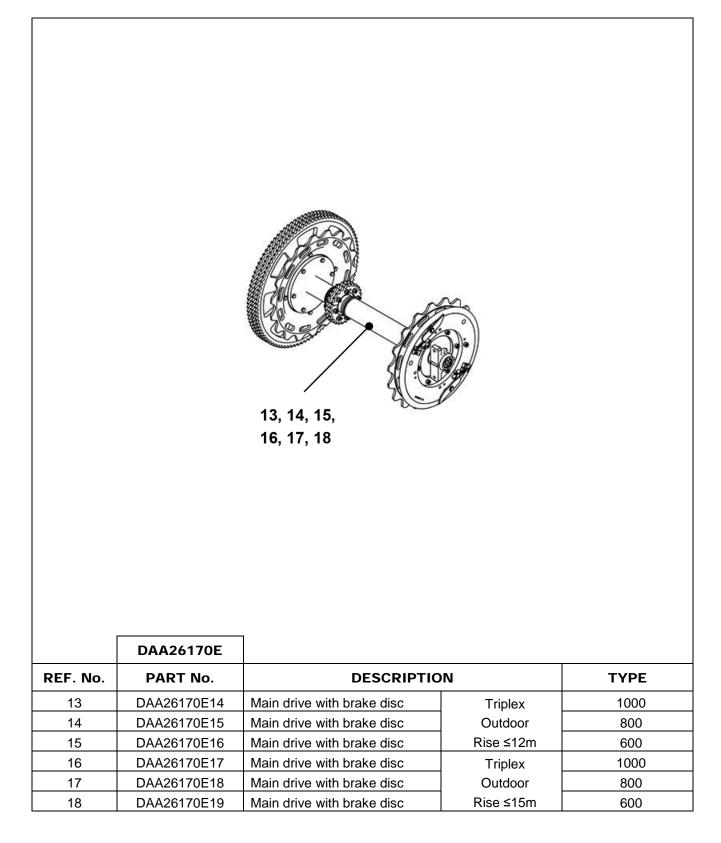

, 6

|          | DAA26170E  |                            |                  |      |
|----------|------------|----------------------------|------------------|------|
| REF. No. | PART No.   | DESCRIPTIC                 | ON               | ТҮРЕ |
| 1        | DAA26170E1 | Main drive with brake disc | Duralau          | 1000 |
| 2        | DAA26170E2 | Main drive with brake disc | Duplex<br>Indoor | 800  |
| 3        | DAA26170E3 | Main drive with brake disc | Indoor           | 600  |
| 4        | DAA26170E4 | Main drive with brake disc | Triplex          | 1000 |
| 5        | DAA26170E5 | Main drive with brake disc | Indoor           | 800  |
| 6        | DAA26170E6 | Main drive with brake disc | Rise ≤12m        | 600  |

1, 2, 3



### **Escalator Drive**





### **Escalator Drive**





### **Escalator Drive**



Page 6 March 31, 2014



# **Escalator Drive**

| 29<br>27              | 30<br>••••••••••••••••••••••••••••••••••••                                          |                                                                                                                                |
|-----------------------|-------------------------------------------------------------------------------------|--------------------------------------------------------------------------------------------------------------------------------|
|                       | DAA26170E                                                                           | 26<br>25<br>29