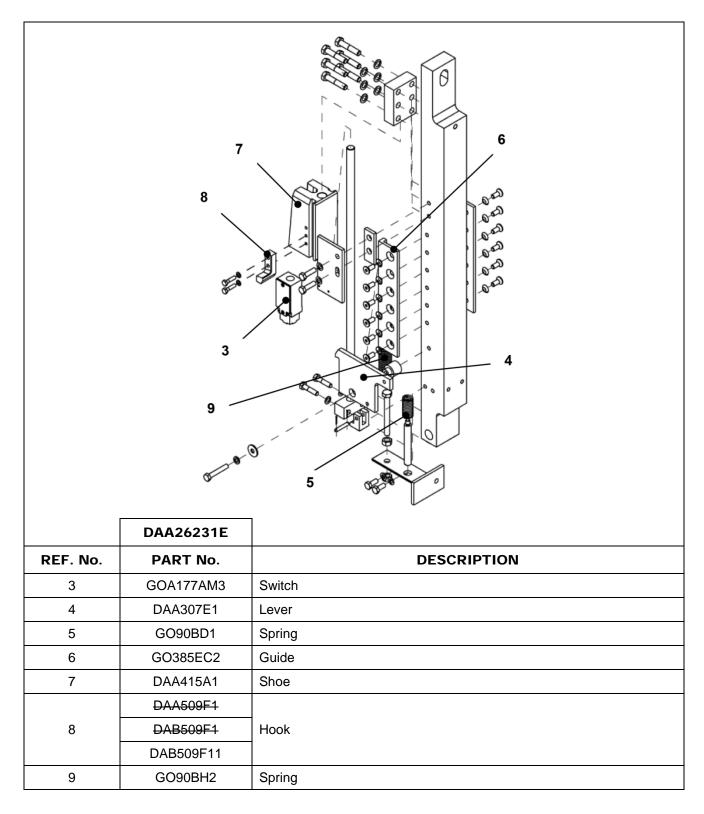

# 512NCE-ANSI / 515NPE-S & 515NPE-L (JIS)Escalator Auxiliary Brake Mechanical Release