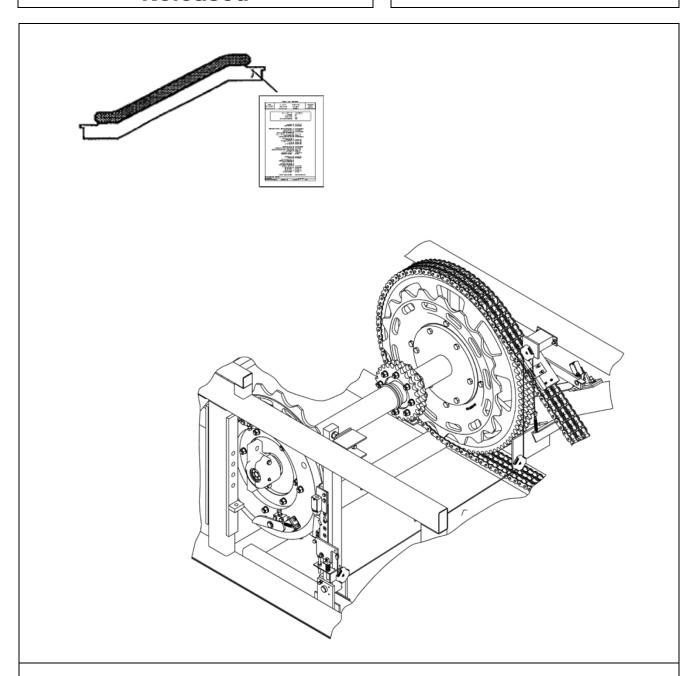

### **Leaflet Description**

Auxiliary brake for 512NCE-ANSI and 515NPE-S / 515NPE-L JIS.

#### **Related Drawings**

| Drawing No. | Title           | Drawing No. | Title |
|-------------|-----------------|-------------|-------|
| DAA26231E   | Auxiliary Brake |             |       |
| DAB26231E   | Auxiliary Brake |             |       |

#### **Related Documents**

| Document ID    | Title                      |  |
|----------------|----------------------------|--|
| BOM DAB26231A  | Mechanical Auxiliary Brake |  |
| ODS GAA27076FS | Main Drive                 |  |