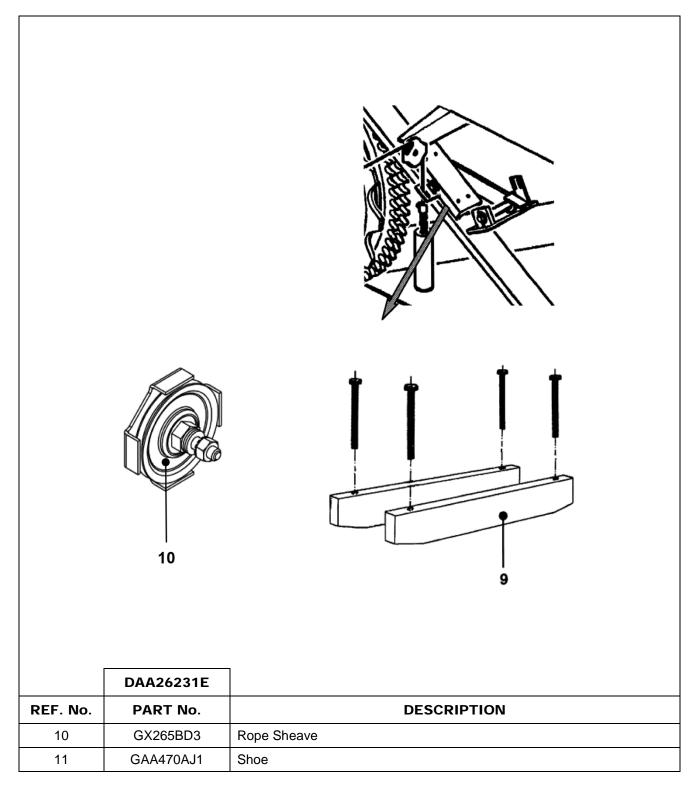

# 512NCE-ANSI / 515NPE-S & 515NPE-L (JIS)Escalator Auxiliary Brake Mechanical Release