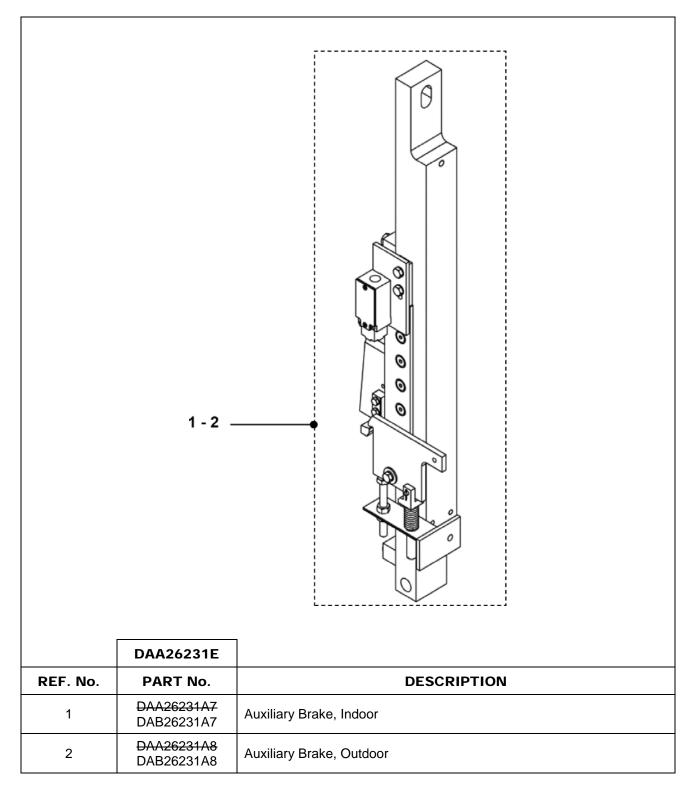

# 512NCE-ANSI / 515NPE-S & 515NPE-L (JIS)Escalator Auxiliary Brake Mechanical Release