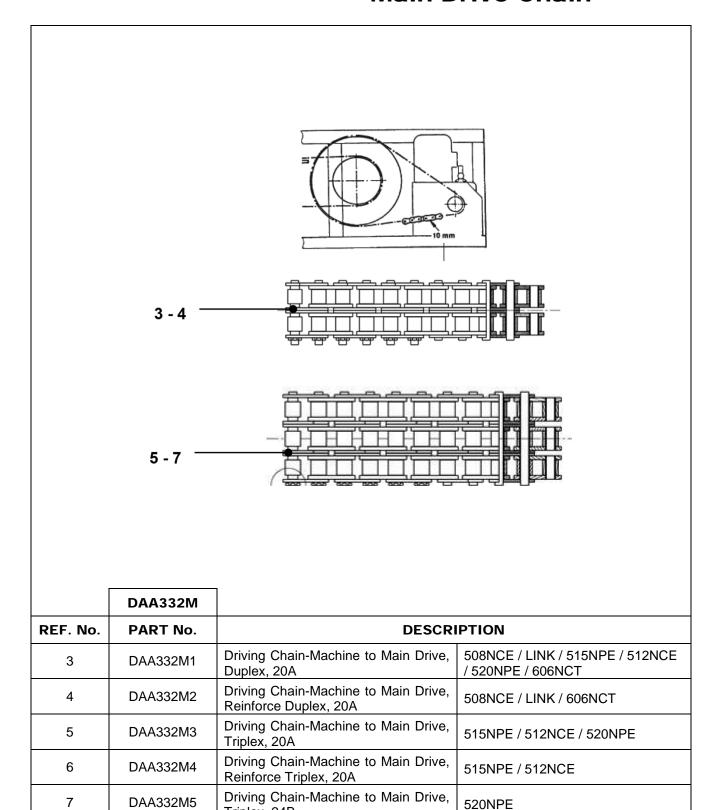

### **Leaflet Description**

Escalator and travolator main drive chain – 508NCE / 512NCE / 515NPE-S / 515NPE-L / Link V2.8 / 520NPE / 606NCT.

### 51-DAA332M

# Escalator and Travolator Main Drive Chain

Triplex, 24B