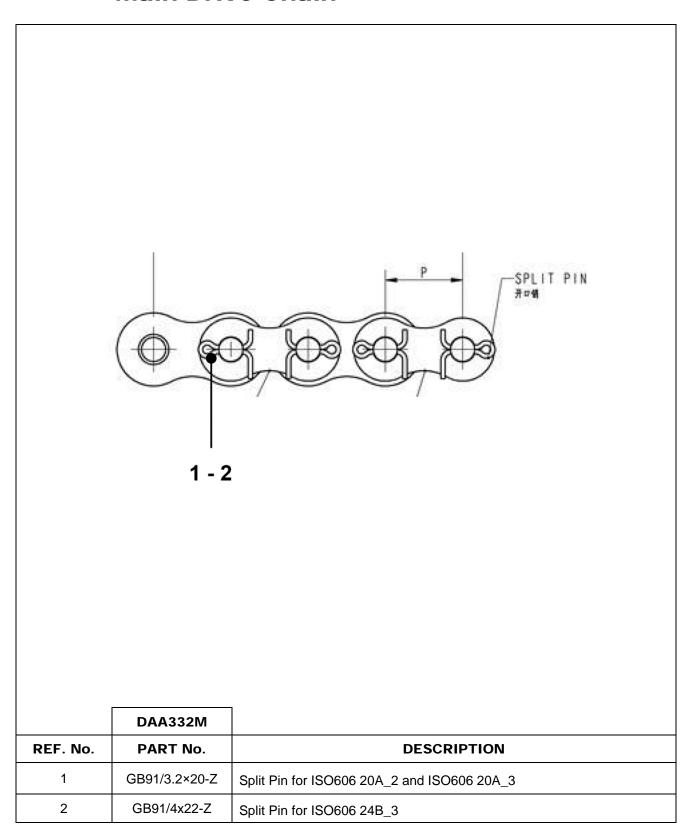

### **Leaflet Description**

Escalator and travolator main drive chain – 508NCE / 512NCE / 515NPE-S / 515NPE-L / Link V2.8 / 520NPE / 606NCT.

#### **Leaflet Revisions**

| Date Revised      | Subject Matter Expert        | Reason for Revision                |
|-------------------|------------------------------|------------------------------------|
| May 5, 2009       | Wan, Ji An                   | Original document                  |
| November 24, 2009 | Wan, Ji An                   | Changed as per LRU                 |
| July 31, 2012     | Zhang, Hengxun               | Add split pin as spare part in ODS |
| December 30, 2013 | Kong, Xiangfa / Cao, Qizhang | Add ref. No. 3-7 on p. 4           |