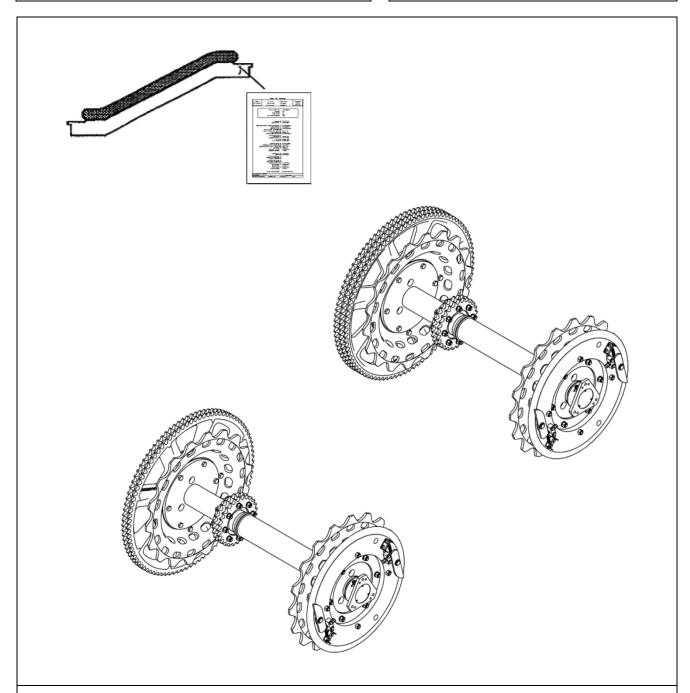

#### **Related Drawings**

| Drawing No. | Title      | Drawing No. | Title |
|-------------|------------|-------------|-------|
| GAA26170AD  | Main Drive |             |       |
|             |            |             |       |

#### **Related Documents**

| Document ID    | Title      |
|----------------|------------|
| BOM GAA26170AD | Main Drive |
|                |            |