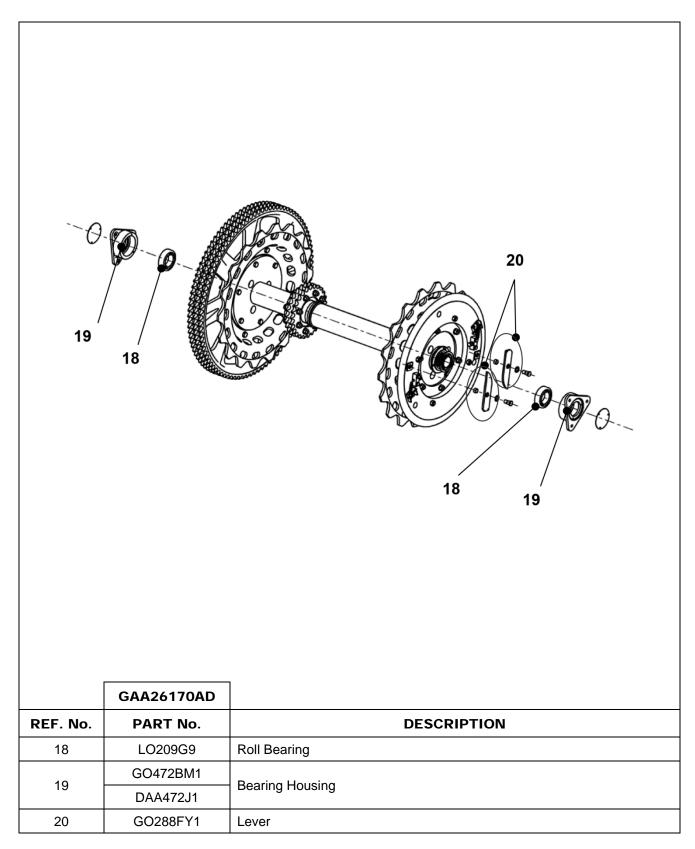

re chosen by a team of Otis associates representing engineering and manufacturing.

While goal of this document is to make parts identification as easy as possible, the document cannot be all-inclusive. Elevator and escalator contracts classified as "special" or "custom" are not addressed here. For such contracts, please refer to specified information, the contract folder, TIPs, Field Education Articles, Construction Letters, etc. for further information.

If you have any suggestions about this document, please contact the subject matter expert listed on this page.

#### 512NCE / 515NPE-S / 515NPE-L

#### 51-GAA26170AD

#### **Escalator Main Drive**



#### 51-GAA26170AD

# 512NCE / 515NPE-S / 515NPE-L



#### 512NCE / 515NPE-S / 515NPE-L

### 51-GAA26170AD

#### **Escalator Main Drive**



#### 51-GAA26170AD

#### 512NCE / 515NPE-S / 515NPE-L

#### **Escalator Main Drive**