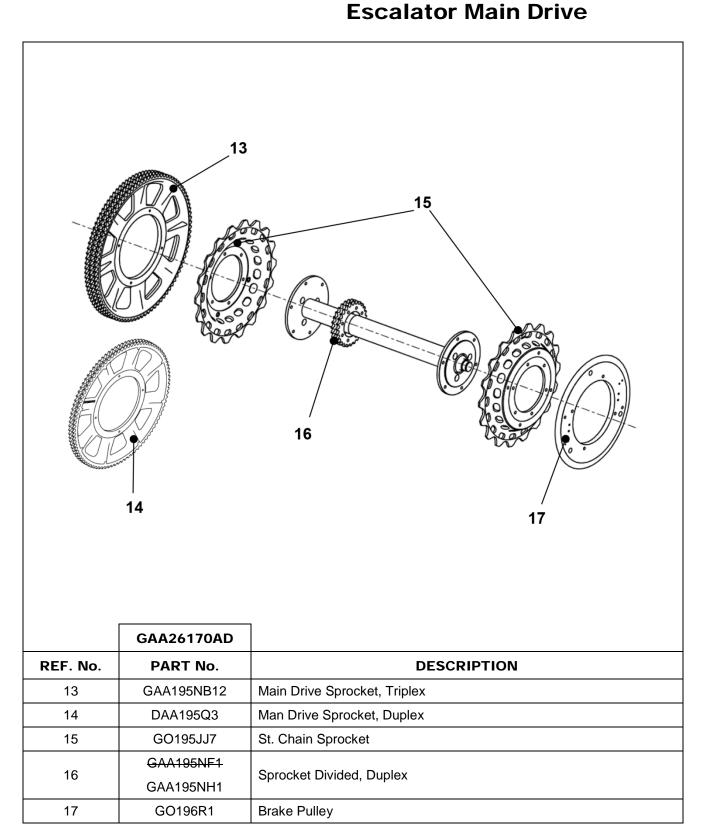

the lowest replaceable units (LRUs) for the standard version of the product. The LRUs are chosen by a team of Otis associates representing engineering and manufacturing.

While goal of this document is to make parts identification as easy as possible, the document cannot be all-inclusive. Elevator and escalator contracts classified as "special" or "custom" are not addressed here. For such contracts, please refer to specified information, the contract folder, TIPs, Field Education Articles, Construction Letters, etc. for further information.

If you have any suggestions about this document, please contact the subject matter expert listed on this page.

#### 512NCE / 515NPE-S / 515NPE-L

#### 51-GAA26170AD

#### **Escalator Main Drive**



#### 51-GAA26170AD

# 512NCE / 515NPE-S / 515NPE-L



#### 512NCE / 515NPE-S / 515NPE-L

### 51-GAA26170AD

#### **Escalator Main Drive**



#### 51-GAA26170AD

#### 512NCE / 515NPE-S / 515NPE-L

#### **Escalator Main Drive**