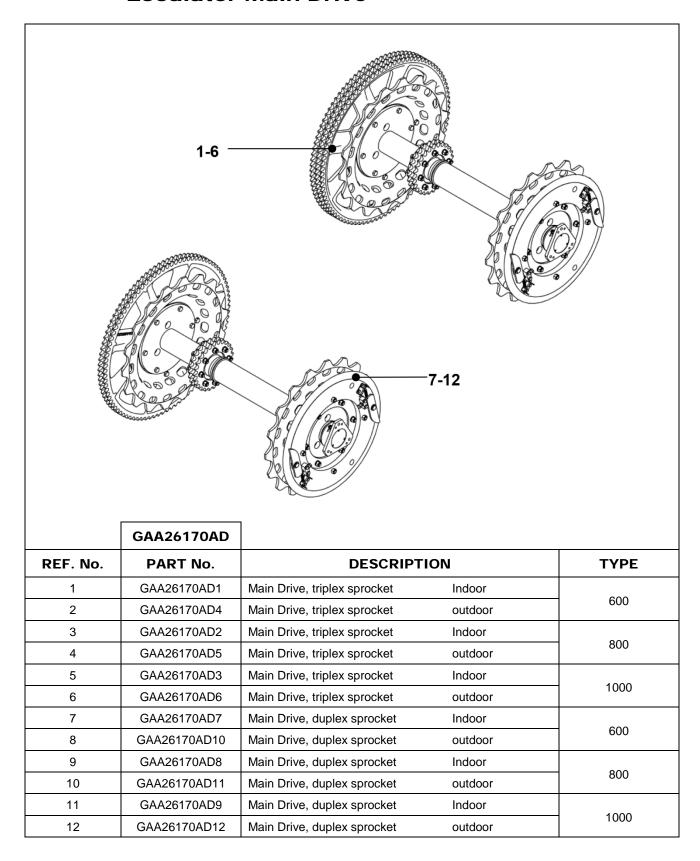

*About Spare Parts Leaflets...**

This document lists the lowest replaceable units (LRUs) for the standard version of the product. The LRUs are chosen by a team of Otis associates representing engineering and manufacturing.

While goal of this document is to make parts identification as easy as possible, the document cannot be all-inclusive. Elevator and escalator contracts classified as "special" or "custom" are not addressed here. For such contracts, please refer to specified information, the contract folder, TIPs, Field Education Articles, Construction Letters, etc. for further information.

If you have any suggestions about this document, please contact the subject matter expert listed on this page.

#### 512NCE / 515NPE-S / 515NPE-L

#### 51-GAA26170AD

#### **Escalator Main Drive**



#### 51-GAA26170AD

# 512NCE / 515NPE-S / 515NPE-L



#### 512NCE / 515NPE-S / 515NPE-L

### 51-GAA26170AD

#### **Escalator Main Drive**



#### 51-GAA26170AD

#### 512NCE / 515NPE-S / 515NPE-L

#### **Escalator Main Drive**