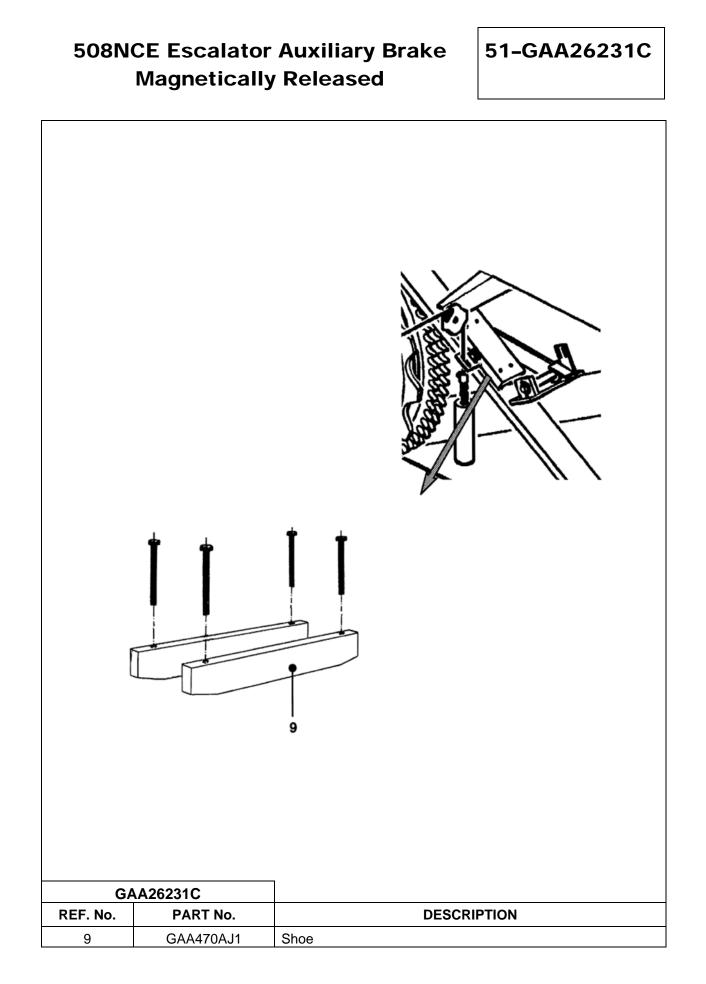

# 508NCE Escalator Auxiliary Brake Magnetically Released

| GAA26231C                     |  |
|-------------------------------|--|
| REF. No. PART No. DESCRIPTION |  |

January 29, 2010 Page 3

| Page 4  | January 29, 2010 |
|---------|------------------|
| I ugo I | <u> </u>         |