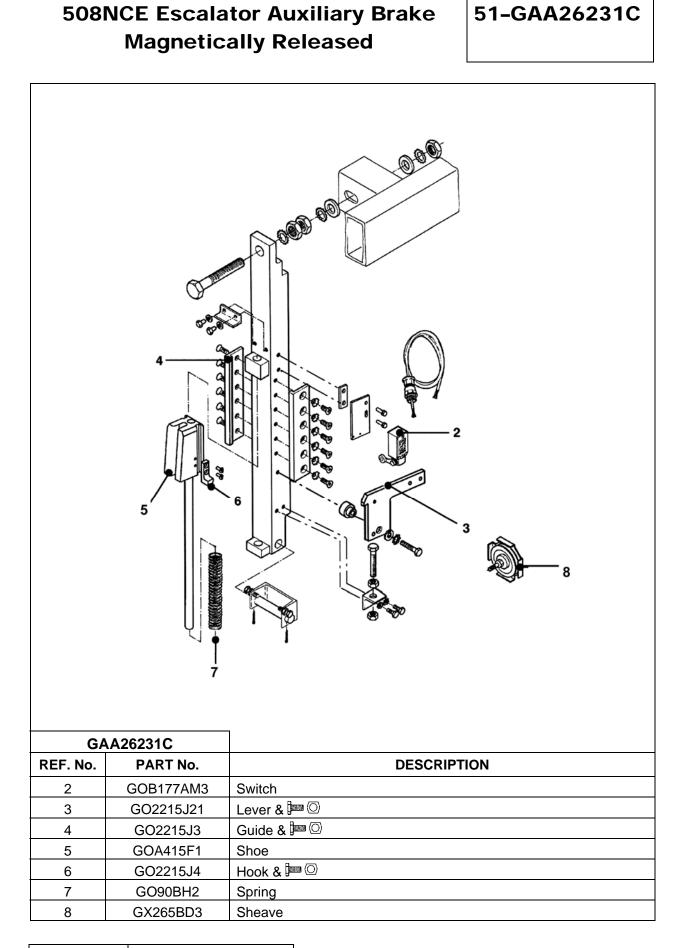

# 508NCE Escalator Auxiliary Brake Magnetically Released

| GAA26231C                     |  |
|-------------------------------|--|
| REF. No. PART No. DESCRIPTION |  |

January 29, 2010 Page 3

| Page 4  | January 29, 2010 |
|---------|------------------|
| I ugo I | <u> </u>         |