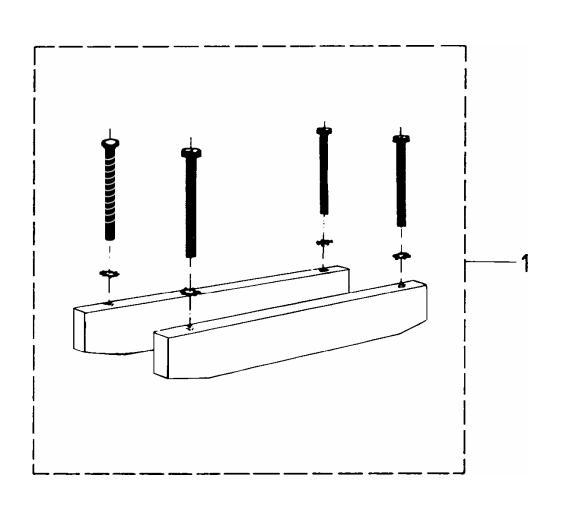

If you have any suggestions about this document, please contact the subject matter expert listed on this page.

|          | SERIAL G. 01 |                    |
|----------|--------------|--------------------|
| REF. No. | PART No.     | DESCRIPTION        |
| 1        | GO2215J1     | Slide and Hardware |