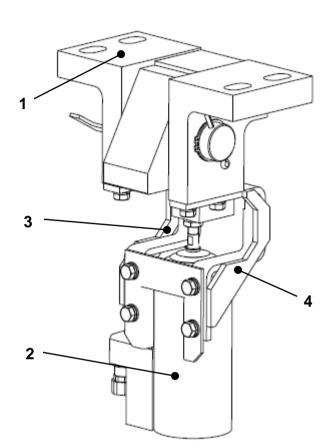

# ESCALATOR AUXILIARY BRAKE EL. MAGNETICAL

**Spare Parts Leaflet** 

51- HE1303A

|             | HAA26220N7/8 |                           |                 |
|-------------|--------------|---------------------------|-----------------|
| REF.<br>No. | PART No.     | DESCRIPTION               | ENVIRONMENT     |
| 1           | HAA26220M7   | AUX. BRAKE TRIGGER DEVICE | INDOOR          |
|             | HAA26220M8   | AUX. BRAKE TRIGGER DEVICE | OUTDOOR         |
| 2           | HAA330B3     | AUX. BRAKE SOLENOID       | INDOOR/ OUTDOOR |
| 3           | HAA316DGA1   | BRACKET                   | INDOOR          |
|             | HAA316DGA2   | BRACKET                   | OUTDOOR         |
| 4           | HAA316DGA5   | BRACKET                   | INDOOR          |
|             | HAA316DGA6   | BRACKET                   | OUTDOOR         |