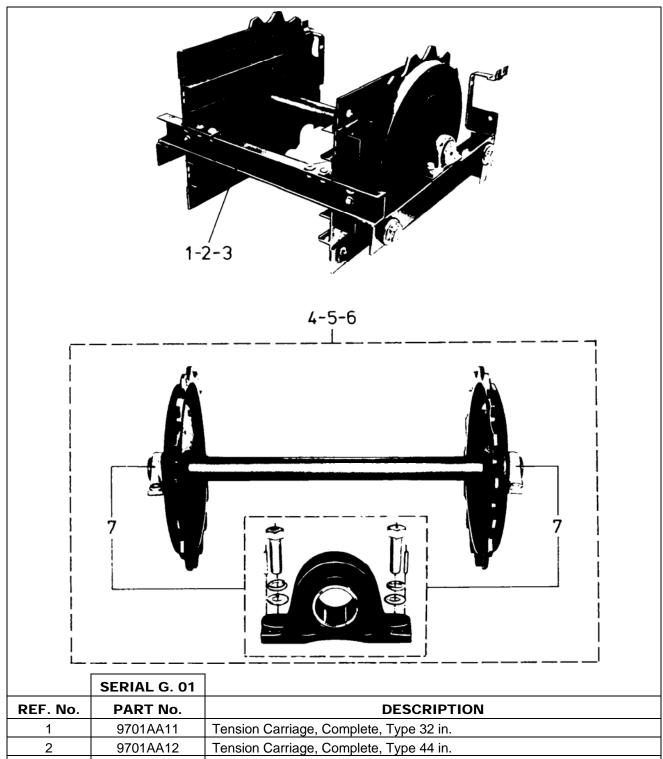

## **Type 9701AA Tension Carriage**

| REF. No. | PART No. | DESCRIPTION                                   |
|----------|----------|-----------------------------------------------|
| 1        | 9701AA11 | Tension Carriage, Complete, Type 32 in.       |
| 2        | 9701AA12 | Tension Carriage, Complete, Type 44 in.       |
| 3        | 9701AA13 | Tension Carriage, Complete, Type 48 in.       |
| 4        | GO2215R1 | Tension Carriage Shaft, Complete, Type 32 in. |
| 5        | GO2215R2 | Tension Carriage Shaft, Complete, Type 44 in. |
| 6        | GO2215R3 | Tension Carriage Shaft, Complete, Type 48 in. |
| 7        | GO2215R4 | Pedestal, Complete                            |