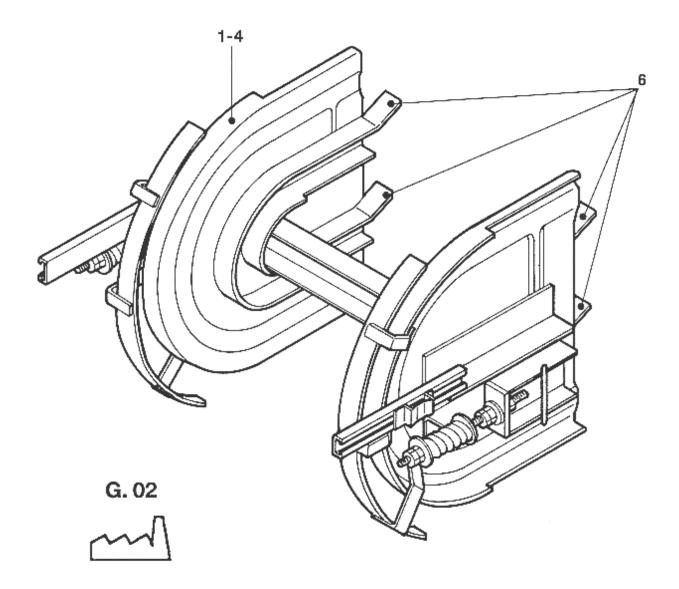

12.81 ---- 10.91

|         | VINTAGE    |            |                         |      |
|---------|------------|------------|-------------------------|------|
|         | G.01       | G.02       |                         |      |
| REF. No | PART OR ML | PART OR ML | DESCRIPTION             | TYPE |
| 1       | 9703AB11   |            | Tension carriage compl. | 600  |
| 2       | 9703AB12   |            | Tension carriage compl. | 800  |
| 3       | 9703AB13   |            | Tension carriage compl. | 900  |
| 4       | 9703AB14   |            | Tension carriage compl. | 1000 |
| 6       |            | GO386BFC9  | Plate                   |      |