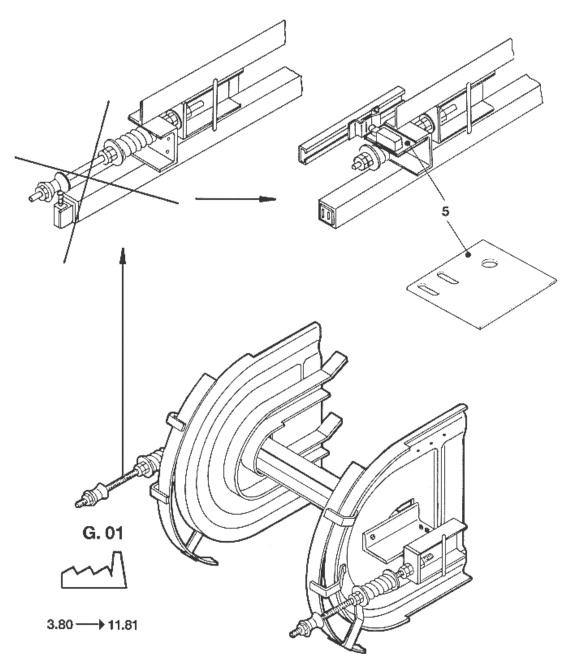

## Page 1

Page 2

|         | VINTAGE    |            |                         |      |
|---------|------------|------------|-------------------------|------|
|         | G.01       | G.02       |                         |      |
| REF. No | PART OR ML | PART OR ML | DESCRIPTION             | TYPE |
| 1       | 9703AB11   |            | Tension carriage compl. | 600  |
| 2       | 9703AB12   |            | Tension carriage compl. | 800  |
| 3       | 9703AB13   |            | Tension carriage compl. | 900  |
| 4       | 9703AB14   |            | Tension carriage compl. | 1000 |
|         | +          |            |                         |      |
| 5       | GO386BVP1  |            | Adapterplate            |      |