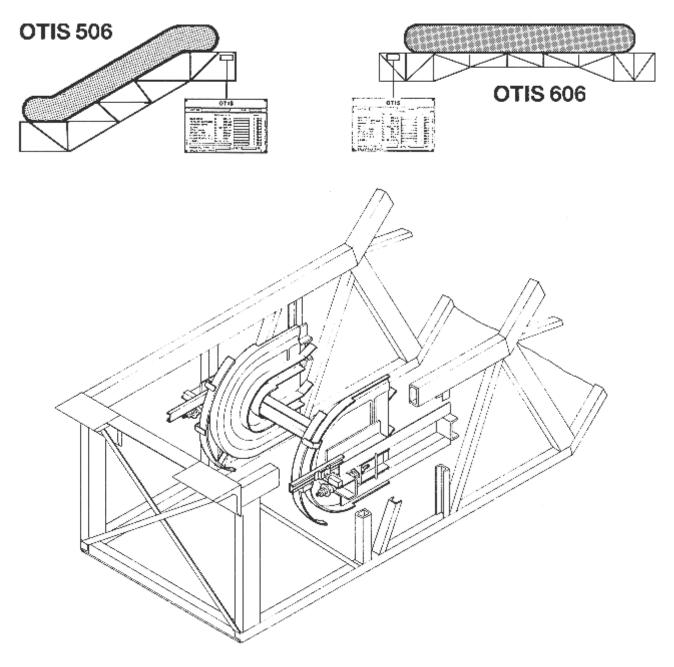

## SPL 52-9703AB - (Only For Replacement) Tension Carriage

Unpublished Work - © Otis Elevator Company. Any unauthorized reproduction, disclosure, or distribution of copies or content by any person of any portion of this work may be a violation of Copyright Law of the United States of America. All rights reserved.

OTIS 506 April 1992

## Page 1

Page 2

|         | VINTAGE    |            |                         |      |
|---------|------------|------------|-------------------------|------|
|         | G.01       | G.02       |                         |      |
| REF. No | PART OR ML | PART OR ML | DESCRIPTION             | TYPE |
| 1       | 9703AB11   |            | Tension carriage compl. | 600  |
| 2       | 9703AB12   |            | Tension carriage compl. | 800  |
| 3       | 9703AB13   |            | Tension carriage compl. | 900  |
| 4       | 9703AB14   |            | Tension carriage compl. | 1000 |
|         | +          |            |                         |      |
| 5       | GO386BVP1  |            | Adapterplate            |      |