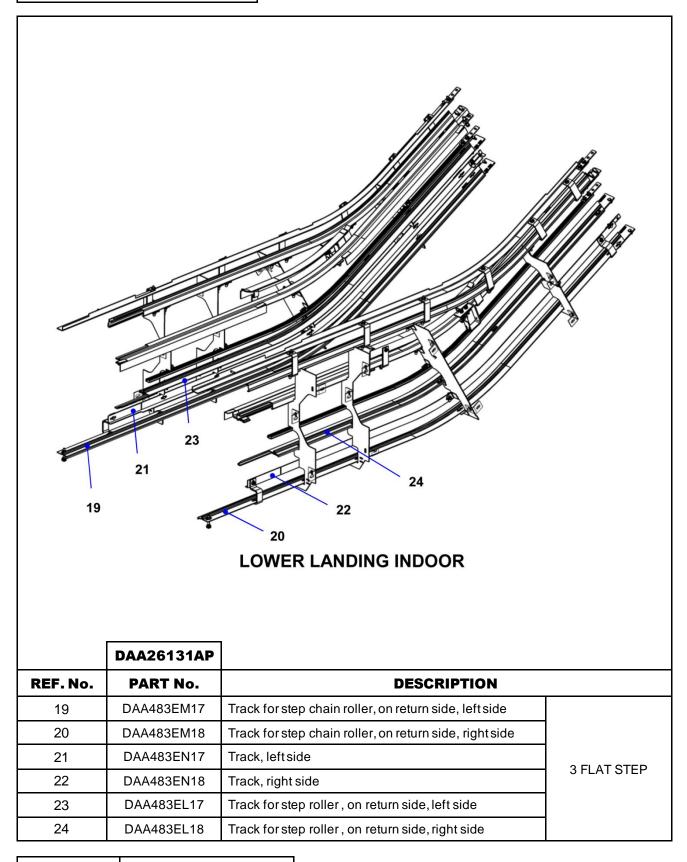

step roller, on passenger side, left side        |             |
| 9        | DAA483DW16 | Track for step roller, on passenger side, right side       | ]           |
| 10       | DAA483DV15 | Track for step chain roller, on passenger side, left side  | 2 FLAT STEP |
| 11       | DAA483DV16 | Track for step chain roller, on passenger side, right side | 2 FLAT STEP |
| 12       | DAA483FB1  | Track, left side                                           |             |
| 13       | DAA483FB2  | Track, right side                                          |             |
| 14       | DAA483EW3  | Track, left & right side                                   |             |

Page 4 October 30, 2009

# 512NCE Escalator Track, Lower Landing, Indoor



### 512NCE Escalator Track, Lower Landing, Indoor



### 512NCE Escalator Track, Lower Landing, Indoor



## **512NCE Escalator Track, Lower Landing, Indoor**



| Page 8 | October 30, 2009 |
|--------|------------------|

DAA298AC1

GAA180AZT1

39

40

Plate

Holder

## **512NCE Escalator Track, Lower Landing, Indoor**