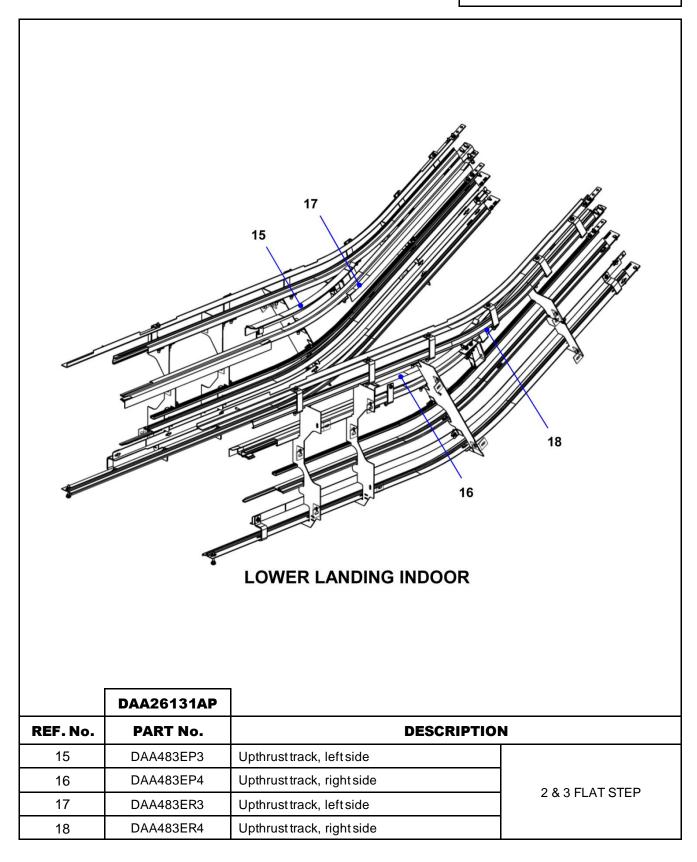

|             |
| 8        | DAA483DW15 | Track for step roller, on passenger side, left side        |             |
| 9        | DAA483DW16 | Track for step roller, on passenger side, right side       | ]           |
| 10       | DAA483DV15 | Track for step chain roller, on passenger side, left side  | 2 FLAT STEP |
| 11       | DAA483DV16 | Track for step chain roller, on passenger side, right side | 2 FLAT STEP |
| 12       | DAA483FB1  | Track, left side                                           |             |
| 13       | DAA483FB2  | Track, right side                                          |             |
| 14       | DAA483EW3  | Track, left & right side                                   |             |

Page 4 October 30, 2009

# 512NCE Escalator Track, Lower Landing, Indoor



### 512NCE Escalator Track, Lower Landing, Indoor



### 512NCE Escalator Track, Lower Landing, Indoor



## **512NCE Escalator Track, Lower Landing, Indoor**



| Page 8 | October 30, 2009 |
|--------|------------------|

DAA298AC1

GAA180AZT1

39

40

Plate

Holder

## **512NCE Escalator Track, Lower Landing, Indoor**