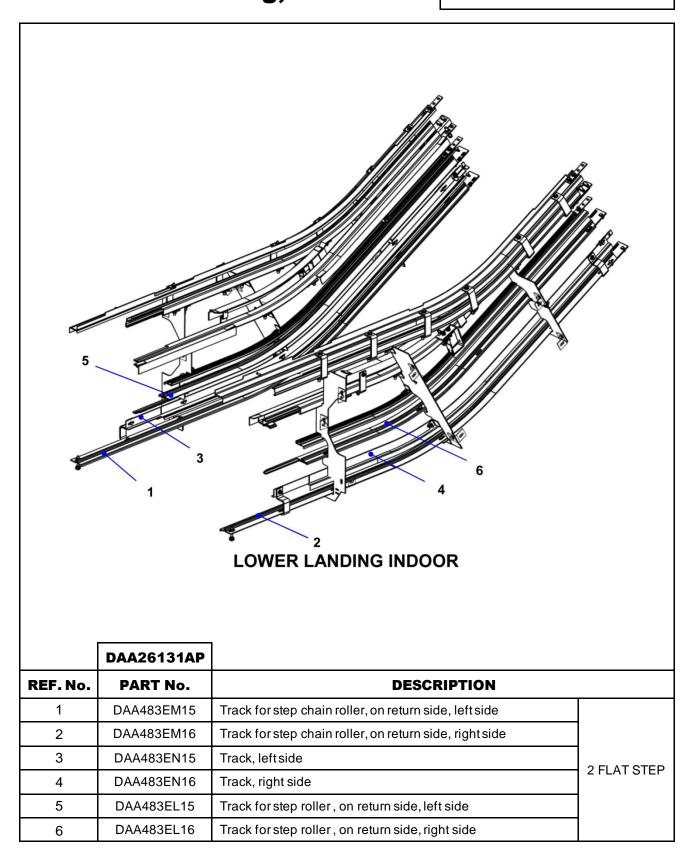

### 512NCE Escalator Track, Lower Landing, Indoor

# **512NCE Escalator Track, Lower Landing, Indoor**

|          | DAA26131AP |                                                            |             |
|----------|------------|------------------------------------------------------------|-------------|
| REF. No. | PART No.   | DESCRIPTION                                                |             |
| 7        | DAA483BAF7 | Upthrusttrack, left & right side                           |             |
| 8        | DAA483DW15 | Track for step roller, on passenger side, left side        |             |
| 9        | DAA483DW16 | Track for step roller, on passenger side, right side       | ]           |
| 10       | DAA483DV15 | Track for step chain roller, on passenger side, left side  | 2 FLAT STEP |
| 11       | DAA483DV16 | Track for step chain roller, on passenger side, right side | 2 FLAT STEP |
| 12       | DAA483FB1  | Track, left side                                           |             |
| 13       | DAA483FB2  | Track, right side                                          |             |
| 14       | DAA483EW3  | Track, left & right side                                   |             |