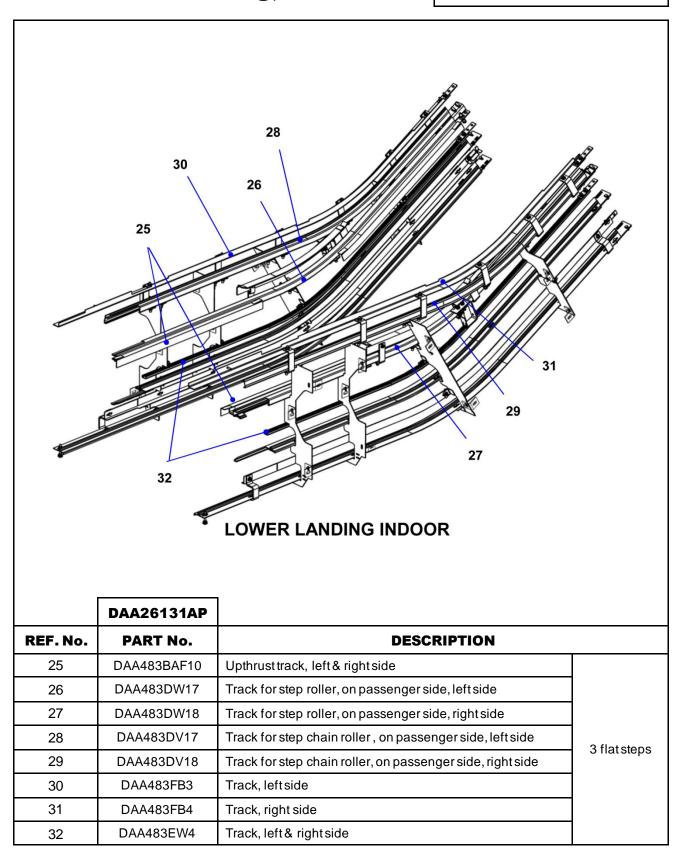

|
| 9        | DAA483DW16 | Track for step roller, on passenger side, right side       | ]           |
| 10       | DAA483DV15 | Track for step chain roller, on passenger side, left side  | 2 FLAT STEP |
| 11       | DAA483DV16 | Track for step chain roller, on passenger side, right side | 2 FLAT STEP |
| 12       | DAA483FB1  | Track, left side                                           |             |
| 13       | DAA483FB2  | Track, right side                                          |             |
| 14       | DAA483EW3  | Track, left & right side                                   |             |

Page 4 October 30, 2009

# 512NCE Escalator Track, Lower Landing, Indoor



### 512NCE Escalator Track, Lower Landing, Indoor



### 512NCE Escalator Track, Lower Landing, Indoor



## **512NCE Escalator Track, Lower Landing, Indoor**



| Page 8 | October 30, 2009 |
|--------|------------------|

DAA298AC1

GAA180AZT1

39

40

Plate

Holder

## **512NCE Escalator Track, Lower Landing, Indoor**