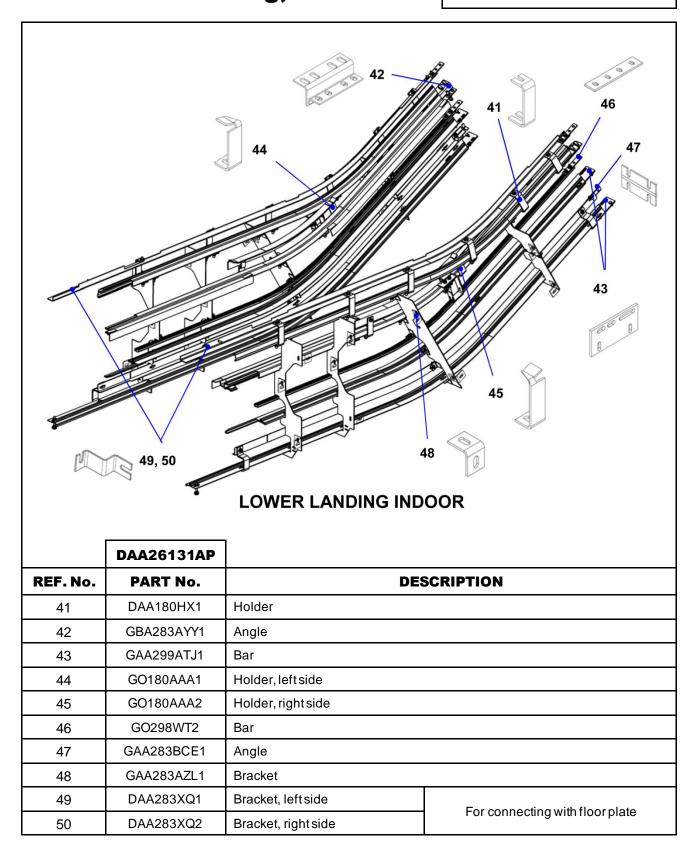

| DAA483DV16 | Track for step chain roller, on passenger side, right side | 2 FLAT STEP |
| 12       | DAA483FB1  | Track, left side                                           |             |
| 13       | DAA483FB2  | Track, right side                                          |             |
| 14       | DAA483EW3  | Track, left & right side                                   |             |

Page 4 October 30, 2009

# 512NCE Escalator Track, Lower Landing, Indoor



### 512NCE Escalator Track, Lower Landing, Indoor



### 512NCE Escalator Track, Lower Landing, Indoor



## **512NCE Escalator Track, Lower Landing, Indoor**



| Page 8 | October 30, 2009 |
|--------|------------------|

DAA298AC1

GAA180AZT1

39

40

Plate

Holder

## **512NCE Escalator Track, Lower Landing, Indoor**