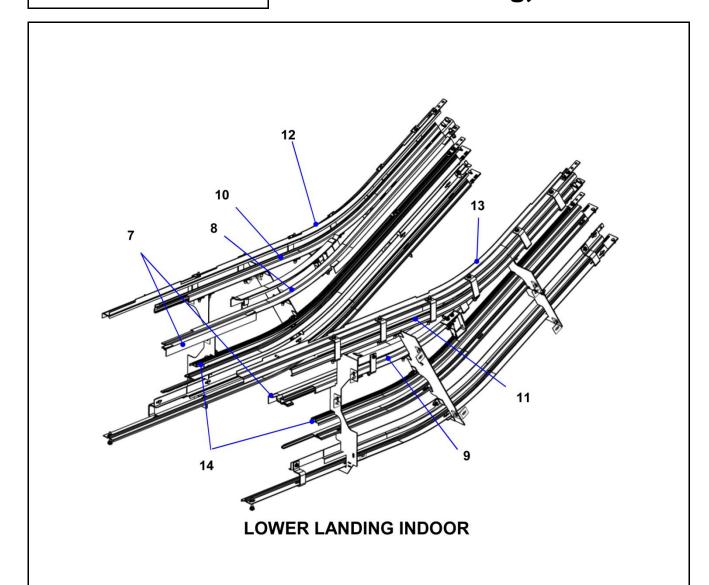

s) for the standard version of the product. The LRUs are chosen by a team of Otis associates representing engineering and manufacturing.

While goal of this document is to make parts identification as easy as possible, the document cannot be all-inclusive. Elevator and escalator contracts classified as "special" or "custom" are not addressed here. For such contracts, please refer to specified information, the contract folder, TIPs, Field Education Articles, Construction Letters, etc. for further information.

If you have any suggestions about this document, please contact the subject matter expert listed on this page.

| Page 2 | October 30, 2009 |  |
|--------|------------------|--|

### 512NCE Escalator Track, Lower Landing, Indoor



# **512NCE Escalator Track, Lower Landing, Indoor**



|          | DAA26131AP |                                                            |             |
|----------|------------|------------------------------------------------------------|-------------|
| REF. No. | PART No.   | DESCRIPTION                                                |             |
| 7        | DAA483BAF7 | Upthrusttrack, left & right side                           |             |
| 8        | DAA483DW15 | Track for step roller, on passenger side, left side        |             |
| 9        | DAA483DW16 | Track for step roller, on passenger side, right side       | ]           |
| 10       | DAA483DV15 | Track for step chain roller, on passenger side, left side  | 2 FLAT STEP |
| 11       | DAA483DV16 | Track for step chain roller, on passenger side, right side | 2 FL