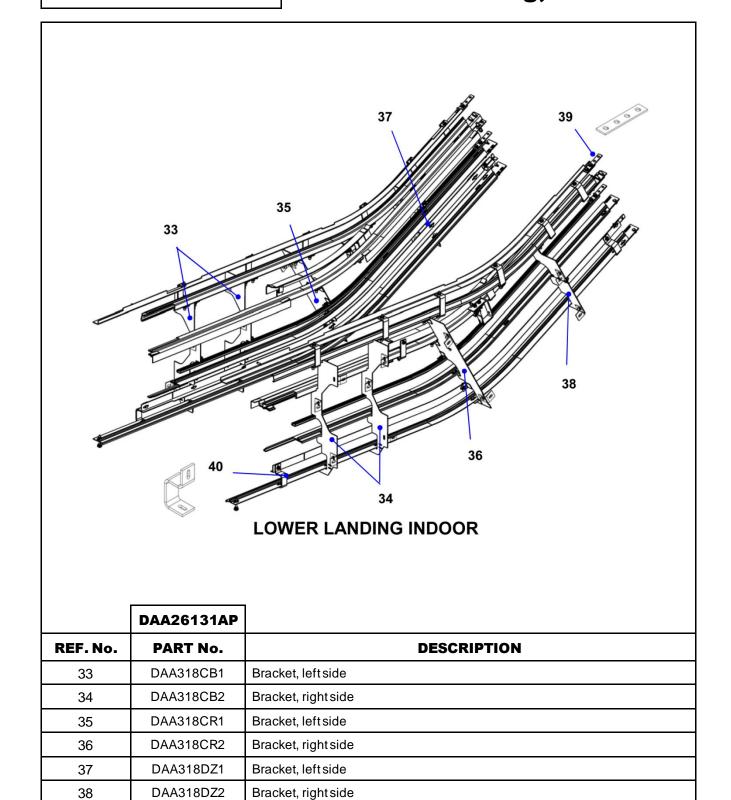

ller, on passenger side, right side       | ]           |
| 10       | DAA483DV15 | Track for step chain roller, on passenger side, left side  | 2 FLAT STEP |
| 11       | DAA483DV16 | Track for step chain roller, on passenger side, right side | 2 FLAT STEP |
| 12       | DAA483FB1  | Track, left side                                           |             |
| 13       | DAA483FB2  | Track, right side                                          |             |
| 14       | DAA483EW3  | Track, left & right side                                   |             |

Page 4 October 30, 2009

# 512NCE Escalator Track, Lower Landing, Indoor



### 512NCE Escalator Track, Lower Landing, Indoor



### 512NCE Escalator Track, Lower Landing, Indoor



## **512NCE Escalator Track, Lower Landing, Indoor**



| Page 8 | October 30, 2009 |
|--------|------------------|

DAA298AC1

GAA180AZT1

39

40

Plate

Holder

## **512NCE Escalator Track, Lower Landing, Indoor**