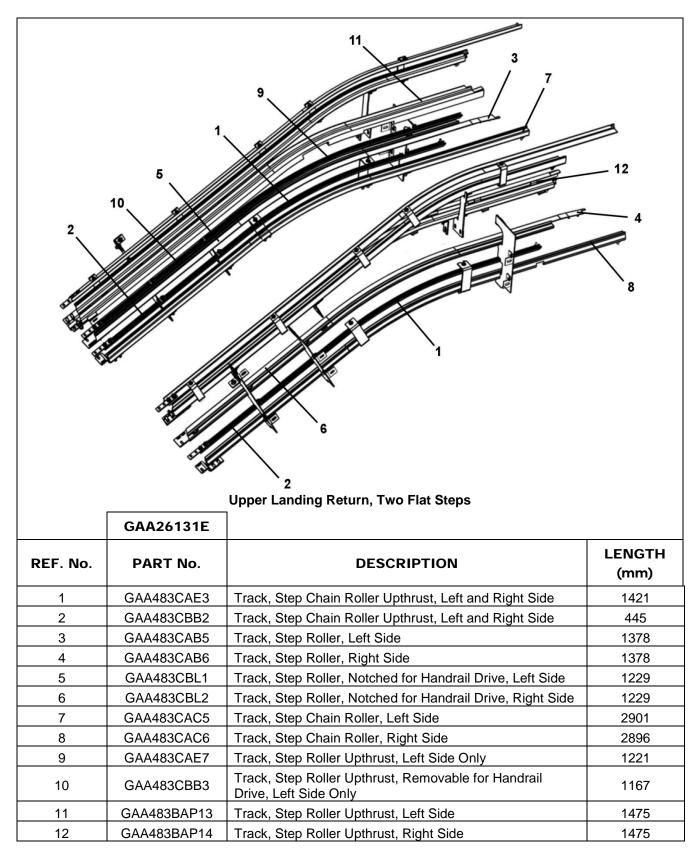

### **Return Line, Two Flat Steps**

**Return Line, Three Flat Steps** 

Page 12 November 22, 2017

52-GAA26131E