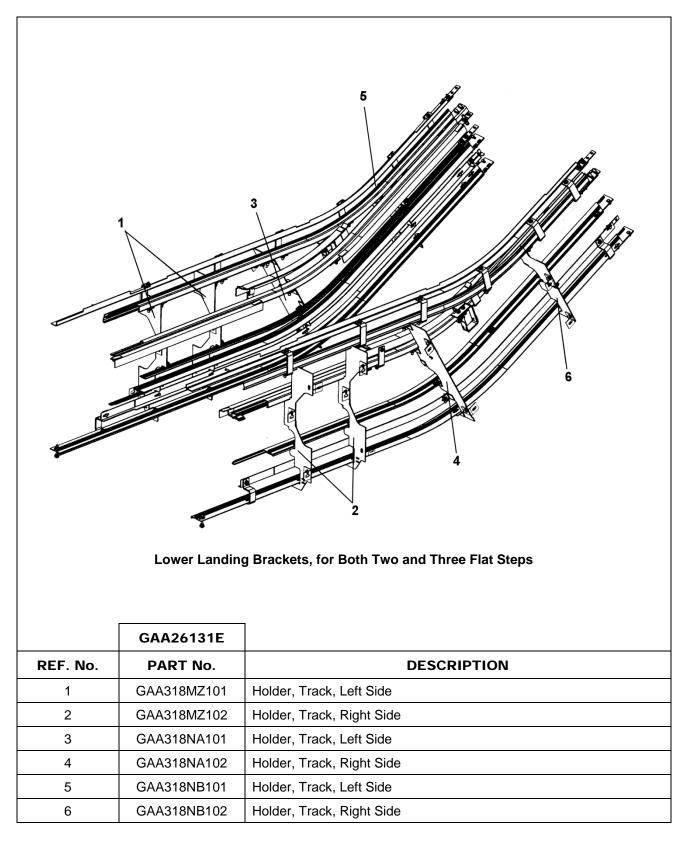

## **Brackets**

506NCE Track Lower Landing,

**Brackets** 

|          | Lower Lar  | ding Brackets, for Both Two and Three Flat Steps            |
|----------|------------|-------------------------------------------------------------|
|          | GAA26131E  |                                                             |
| REF. No. | PART No.   | DESCRIPTION                                                 |
| 1        | GAA283BCE1 | Angle, for Return Side Step Chain Roller Tracks             |
| 2        | GAA283AZL1 | Bracket, for Mounting Track Holder to Truss                 |
| 3        | GAA180BAT1 | Holder, for Passenger Side Chain Roller Upthrust            |
| 4        | GAA180AZT1 | Holder, for Return Side Chain Wheel Track                   |
| 5        | GAA299ATJ1 | Plate, Splice, for Return Side Step and Chain Roller Tracks |
| 6        | DAA298AC1  | Plate, Splice, for Return Side Upthrust                     |
| 7        | GBA283AYY1 | Splice, for Passenger Side Step and Chain Roller Tracks     |