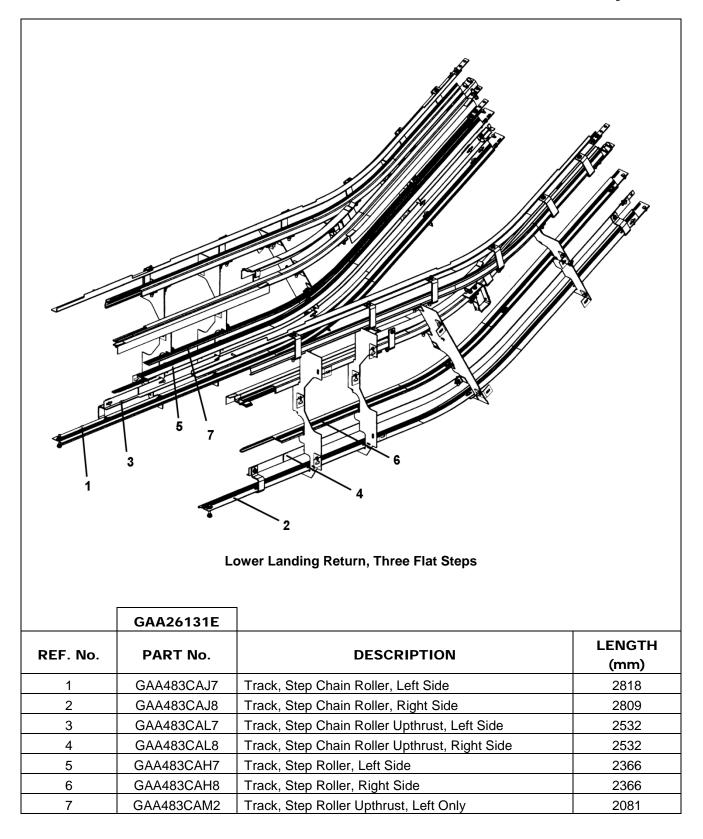

#### 506NCE Track Upper Landing,

**Return Line, Three Flat Steps** 

Page 6 November 22, 2017

52-GAA26131E