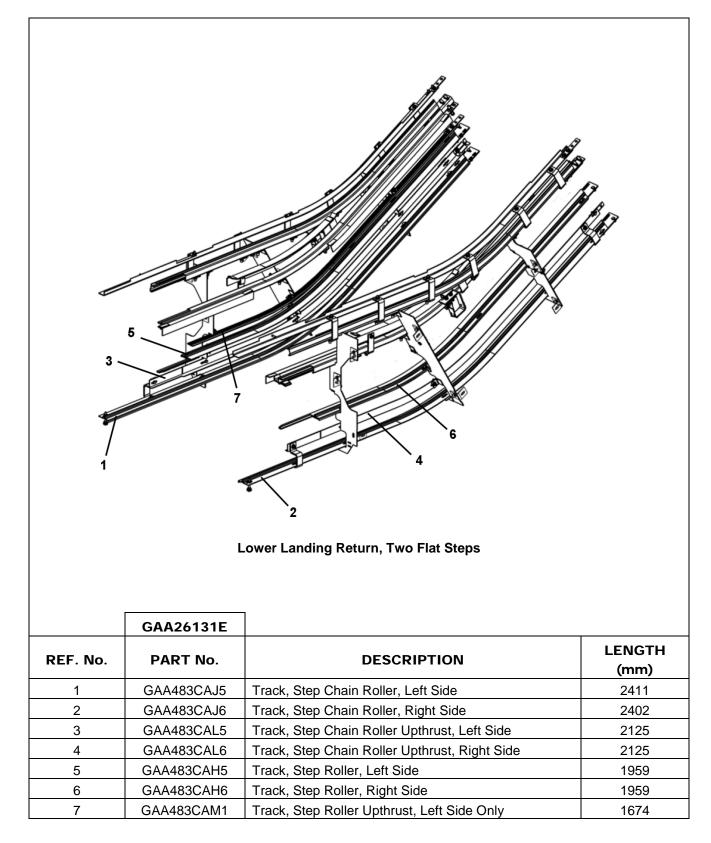

### **Return Line, Two Flat Steps**

**Return Line, Three Flat Steps** 

Page 12 November 22, 2017

52-GAA26131E