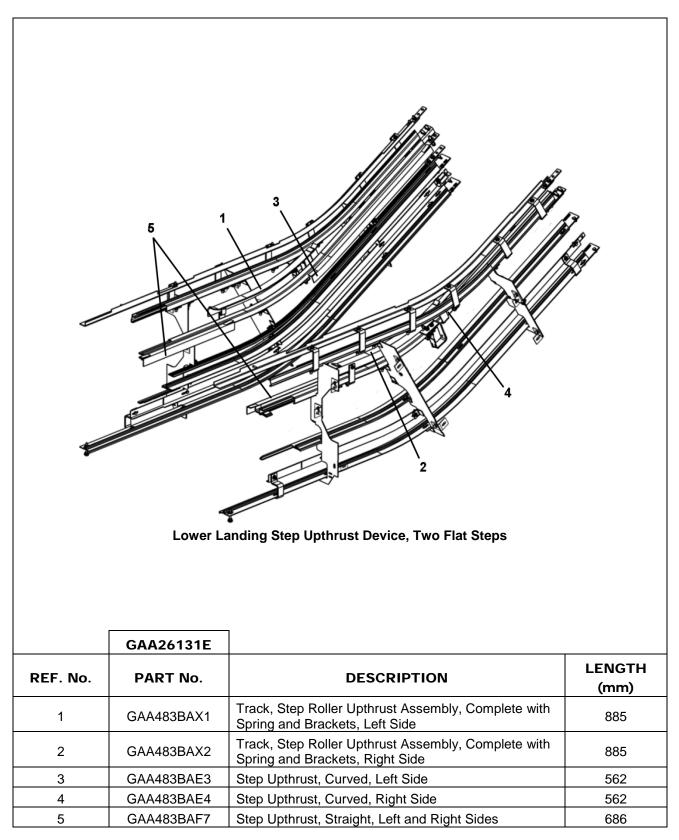

omplete with                                                                                          | (mm)<br>917<br>917        |
| 1<br>2<br>3 | GAA26131E<br>PART No.<br>GAA483BAF11<br>GAA483BAF12<br>GAA483BAR1 | DESCRIPTION<br>Step Upthrust, Straight, Left Side<br>Step Upthrust, Straight, Right Side<br>Track, Step Roller Upthrust Assembly Complete with<br>Springs and Brackets, Left Side<br>Track, Step Roller Upthrust Assembly Complete with | (mm)<br>917<br>917<br>769 |

Page 8November 22, 2017

52-GAA26131E

#### Passenger Line, Two Flat Steps





### Passenger Line, Three Flat Steps



Page 10 November 22, 2017

52-GAA26131E

### **Return Line, Two Flat Steps**





**Return Line, Three Flat Steps** 



Page 12 November 22, 2017

52-GAA26131E

## **Upthrust Device, Two Flat Steps**





### **Upthrust Device, Three Flat Steps**



Page 14 November 22, 2017

| 506NCE Track, Incline Section 52-GAA261                                                                        | 31E     |
|----------------------------------------------------------------------------------------------------------------|---------|
| Track, Incline Section                                                                                         |         |
| GAA26131E                                                                                                      |         |
|                                                                                                                | PROFILE |
| Leit and Right, See NOTE