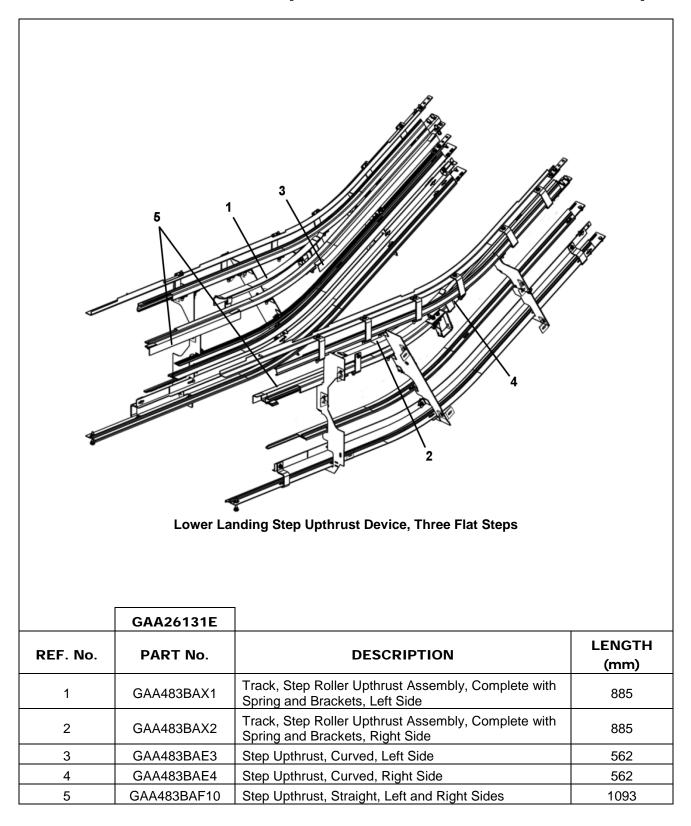

### **Upthrust Device, Three Flat Steps**

Page 14 November 22, 2017

| 506NCE Track, Incline Section 52-GAA261                                                                        | 31E     |
|----------------------------------------------------------------------------------------------------------------|---------|
| Track, Incline Section                                                                                         |         |
| GAA26131E                                                                                                      |         |
|                                                                                                                | PROFILE |
| Leit and Right, See NOTE                                                                                       | GOA50FK |
| 2 1S-GO50AAD6000 Track, Step Roller and Chain Roller, for<br>Return Side, Left and Right, See <b>NOTE</b> 6000 | GO50AAD |
|                                                                                                                |         |