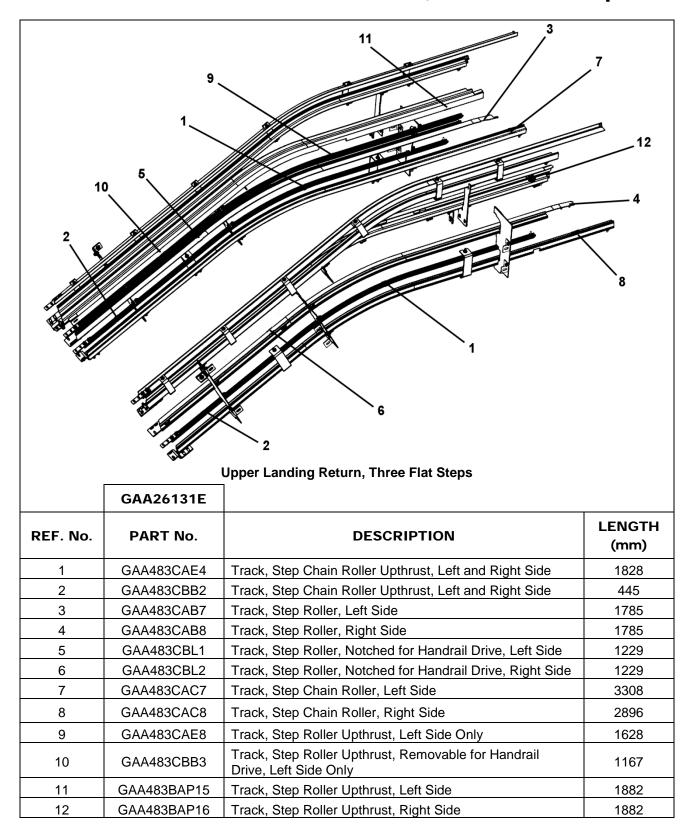

#### 506NCE Track Upper Landing,

**Return Line, Three Flat Steps** 

Page 6 November 22, 2017

52-GAA26131E