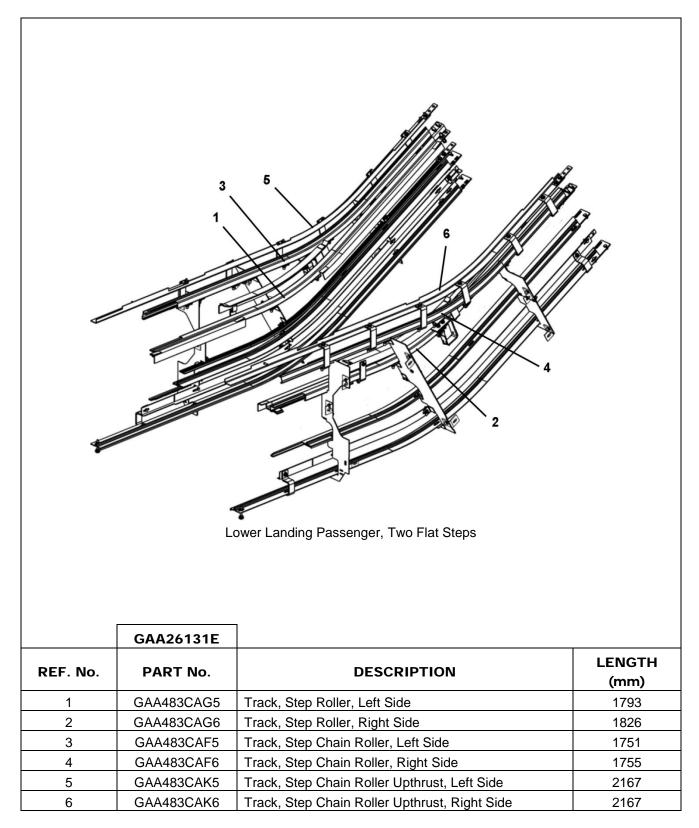

### **Return Line, Two Flat Steps**

**Return Line, Three Flat Steps** 

Page 12 November 22, 2017

52-GAA26131E