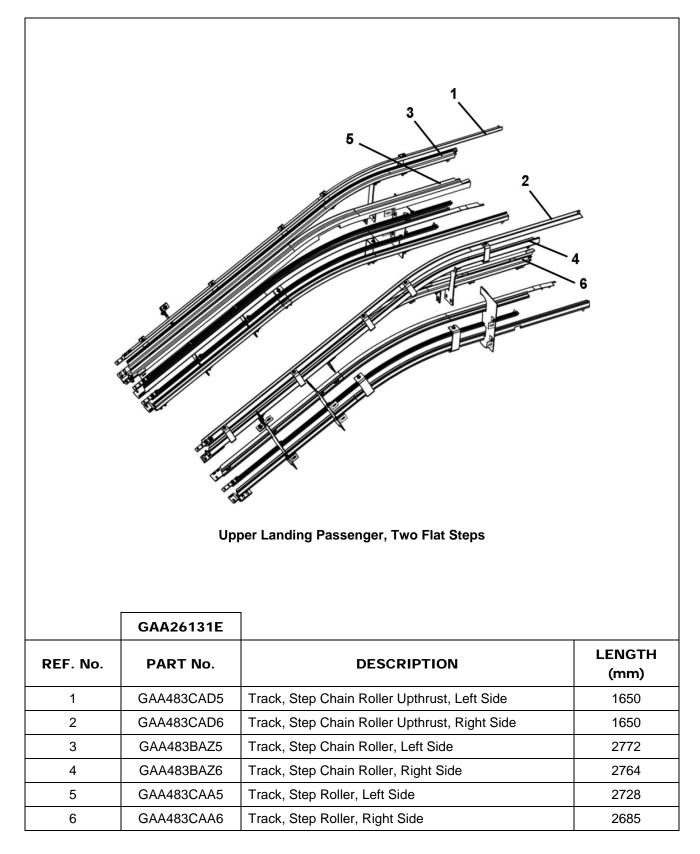

ring |

#### About Spare Parts Leaflets...

This document lists the lowest replaceable units (LRUs) for the standard version of the product. The LRUs are chosen by a team of Otis associates representing engineering and manufacturing.

While goal of this document is to make parts identification as easy as possible, the document cannot be all-inclusive. Elevator and escalator contracts classified as "special" or "custom" are not addressed here. For such contracts, please refer to specified information, the contract folder, TIPs, Field Education Articles, Construction Letters, etc. for further information.

If you have any suggestions about this document, please contact the subject matter expert listed on this page.

November 22, 2017 Page 2

52-GAA26131E

### Passenger Line, Two Flat Steps





## Passenger Line, Three Flat Steps

|                 | GAA26131E                                                       | per Landing Passenger, Three Flat Steps                                                                                                             |                              |
|-----------------|-----------------------------------------------------------------|-----------------------------------------------------------------------------------------------------------------------------------------------------|------------------------------|
| REF. No.        |                                                                 | per Landing Passenger, Three Flat Steps DESCRIPTION