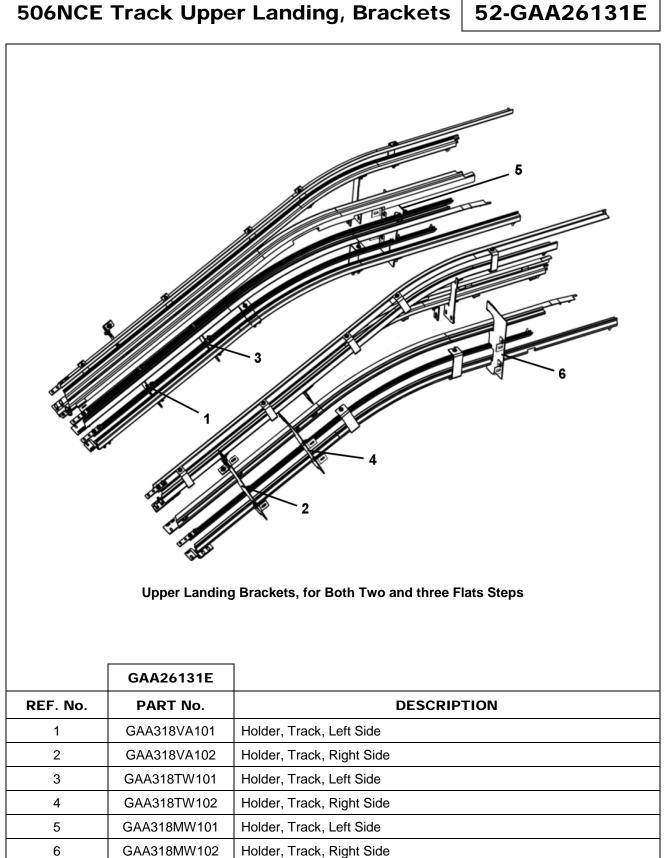

## 506NCE Track, Upper Landing, Brackets

| 83<br>855<br>8<br>8<br>8 | 8<br>5<br>5<br>5<br>5<br>5<br>5<br>5<br>5<br>5<br>5<br>5<br>5<br>5<br>7<br>5<br>7<br>5<br>7<br>5                                    |                                                                                                                                                                                                                                                                                                                                                                                                                                                                                                                                                                                                                                                                                                                                                                                                                                                                                                                                                                                                                                                                                                                                                                                                                                                                                                                                                                                                                                                                                                                                                                                                                                                                                                                                                                                                                                                                                                                                                                                                                                                                                                 |
|--------------------------|-------------------------------------------------------------------------------------------------------------------------------------|-------------------------------------------------------------------------------------------------------------------------------------------------------------------------------------------------------------------------------------------------------------------------------------------------------------------------------------------------------------------------------------------------------------------------------------------------------------------------------------------------------------------------------------------------------------------------------------------------------------------------------------------------------------------------------------------------------------------------------------------------------------------------------------------------------------------------------------------------------------------------------------------------------------------------------------------------------------------------------------------------------------------------------------------------------------------------------------------------------------------------------------------------------------------------------------------------------------------------------------------------------------------------------------------------------------------------------------------------------------------------------------------------------------------------------------------------------------------------------------------------------------------------------------------------------------------------------------------------------------------------------------------------------------------------------------------------------------------------------------------------------------------------------------------------------------------------------------------------------------------------------------------------------------------------------------------------------------------------------------------------------------------------------------------------------------------------------------------------|
|                          | 3<br>4<br>Upper Lar                                                                                                                 | nding Brackets, for Both Two and Three Flat Steps                                                                                                                                                                                                                                                                                                                                                                                                                                                                                                                                                                                                                                                                                                                                                                                                                                                                                                                                                                                                                                                                                                                                                                                                                                                                                                                                                                                                                                                                                                                                                                                                                                                                                                                                                                                                                                                                                                                                                                                                                                               |
|                          | GAA26131E                                                                                                                           | 1<br>T                                                                                                                                                                                                                                                                                                                                                                                                                                                                                                                                                                                                                                                                                                                                                                                                                                                                                                                                                                                                                                                                                                                                                                                                                                                                                                                                                                                                                                                                                                                                                                                                                                                                                                                                                                                                                                                                                                                                                                                                                                                                                          |
| REF. No.                 |                                                                                                                                     | 1<br>T                                                                                                                                                                                                                                                                                                                                                                                                                                                                                                                                                                                                                                                                                                                                                                                                                                                                                                                                                                                                                                                                                                                                                                                                                                                                                                                                                                                                                                                                                                                                                                                                                                                                                                                                                                                                                                                                                                                                                                                                                                                                                          |
| <b>REF. No.</b>          | GAA26131E                                                                                                                           | nding Brackets, for Both Two and Three Flat Steps                                                                                                                                                                                                                                                                                                                                                                                                                                                                                                                                                                                                                                                                                                                                                                                                                                                                                                                                                                                                                                                                                                                                                                                                                                                                                                                                                                                                                                                                                                                                                                                                                                                                                                                                                                                                                                                                                                                                                                                                                                               |
|                          | GAA26131E<br>PART No.                                                                                                               | nding Brackets, for Both Two and Three Flat Steps           DESCRIPTION                                                                                                                                                                                                                                                                                                                                                                                                                                                                                                                                                                                                                                                                                                                                                                                                                                                                                                                                                                                                                                                                                                                                                                                                                                                                                                                                                                                                                                                                                                                                                                                                                                                                                                                                                                                                                                                                                                                                                                                                                         |
| 1                        | GAA26131E<br>PART No.<br>GO318CB6                                                                                                   | Image: Adding Brackets, for Both Two and Three Flat Steps         DESCRIPTION         Bracket, for Return Side Chain Roller Upthrust                                                                                                                                                                                                                                                                                                                                                                                                                                                                                                                                                                                                                                                                                                                                                                                                                                                                                                                                                                                                                                                                                                                                                                                                                                                                                                                                                                                                                                                                                                                                                                                                                                                                                                                                                                                                                                                                                                                                                            |
| 1                        | GAA26131E           PART No.           GO318CB6           GAA283AZL1                                                                | Image: Adding Brackets, for Both Two and Three Flat Steps         DESCRIPTION         Bracket, for Return Side Chain Roller Upthrust         Bracket, for Mounting Track Holder to Truss                                                                                                                                                                                                                                                                                                                                                                                                                                                                                                                                                                                                                                                                                                                                                                                                                                                                                                                                                                                                                                                                                                                                                                                                                                                                                                                                                                                                                                                                                                                                                                                                                                                                                                                                                                                                                                                                                                        |
| 1<br>2<br>3              | GAA26131E           PART No.           GO318CB6           GAA283AZL1           GAA180AZS1                                           | Image: And ing Brackets, for Both Two and Three Flat Steps         DESCRIPTION         Bracket, for Return Side Chain Roller Upthrust         Bracket, for Mounting Track Holder to Truss         Holder, for Return Side Chain Wheel Track, Left Side                                                                                                                                                                                                                                                                                                                                                                                                                                                                                                                                                                                                                                                                                                                                                                                                                                                                                                                                                                                                                                                                                                                                                                                                                                                                                                                                                                                                                                                                                                                                                                                                                                                                                                                                                                                                                                          |
| 1<br>2<br>3<br>4         | GAA26131E           PART No.           GO318CB6           GAA283AZL1           GAA180AZS1           GAA180AZS2                      | Image: A state of the stat |
| 1<br>2<br>3<br>4<br>5    | GAA26131E           PART No.           GO318CB6           GAA283AZL1           GAA180AZS1           GAA180AZS2           GAA180BAT1 | Anding Brackets, for Both Two and Three Flat Steps         DESCRIPTION         Bracket, for Return Side Chain Roller Upthrust         Bracket, for Mounting Track Holder to Truss         Holder, for Return Side Chain Wheel Track, Left Side         Holder, for Return Side Chain Wheel Track, Left Side         Holder, for Return Side Chain Roller Upthrust                                                                                                                                                                                                                                                                                                                                                                                                                                                                                                                                                                                                                                                                                                                                                                                                                                                                                                                                                                                                                                                                                                                                                                                                                                                                                                                                                                                                                                                                                                                                                                                                                                                                                                                               |