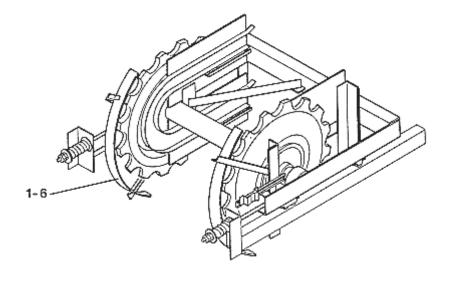

## SPL 52-GO9704G - Tension Carriage

Page 2

| VINTAGE             | G. 01, G. 02 |                         |                     |      |
|---------------------|--------------|-------------------------|---------------------|------|
| REF. N <sup>O</sup> | PART OR ML   | DESCRIPTION             |                     | TYPE |
| 1                   | GOA9704G5    | Tension carriage compl. |                     | 600  |
| 2                   | GOA9704G6    | Tension carriage compl. |                     | 800  |
| 3                   | GOA9704G8    | Tension carriage compl. |                     | 1000 |
| 4                   | GOA9704G15   | Tension carriage compl. | only for            | 600  |
| 5                   | GOA9704G16   | Tension carriage compl. | closed track system | 800  |
| 6                   | GOA9704G18   | Tension carriage compl. |                     | 1000 |

## SPL 52-GO9704G - Tension Carriage

Page 3

|                     | VINTAGE    |            |                                                    |  |
|---------------------|------------|------------|----------------------------------------------------|--|
|                     | G.01       | G.02       |                                                    |  |
| REF. N <sup>O</sup> | PART OR ML | PART OR ML | DESCRIPTION                                        |  |
| 7                   | GO2215R32  |            | Bearing compl. & Hardware for fastening Left hand  |  |
| 8                   | GO2215R33  |            | gearing compl. & Hardware for fastening Right hand |  |
| 9                   | GO2215P4   |            | Roller & adapter sleeve                            |  |
| 10                  | 90AD10     |            | Spring                                             |  |
| 11                  |            | GO2215R35  | Transition track only for closed                   |  |
|                     |            |            | track system                                       |  |
| 12                  |            | GO2215R36  | transition track                                   |  |
| 13                  | GO2215R37  |            | transition track                                   |  |
| 14                  | GO2215R38  |            | transition track only for closed track system      |  |