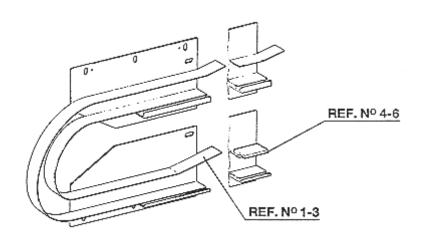

## SPL 52-GO9704G - Tension Carriage

Page 2

| VINTAGE             | G. 01, G. 02 |                         |                     |      |
|---------------------|--------------|-------------------------|---------------------|------|
| REF. N <sup>O</sup> | PART OR ML   | DESCRIPTION             |                     | TYPE |
| 1                   | GOA9704G5    | Tension carriage compl. |                     | 600  |
| 2                   | GOA9704G6    | Tension carriage compl. |                     | 800  |
| 3                   | GOA9704G8    | Tension carriage compl. |                     | 1000 |
| 4                   | GOA9704G15   | Tension carriage compl. | only for            | 600  |
| 5                   | GOA9704G16   | Tension carriage compl. | closed track system | 800  |
| 6                   | GOA9704G18   | Tension carriage compl. |                     | 1000 |

## SPL 52-GO9704G - Tension Carriage

Page 3

|                     | VINTAGE    |            |                                                    |  |
|---------------------|------------|------------|----------------------------------------------------|--|
|                     | G.01       | G.02       |                                                    |  |
| REF. N <sup>O</sup> | PART OR ML | PART OR ML | DESCRIPTION                                        |  |
| 7                   | GO2215R32  |            | Bearing compl. & Hardware for fastening Left hand  |  |
| 8                   | GO2215R33  |            | gearing compl. & Hardware for fastening Right hand |  |
| 9                   | GO2215P4   |            | Roller & adapter sleeve                            |  |
| 10                  | 90AD10     |            | Spring                                             |  |
| 11                  |            | GO2215R35  | Transition track only for closed                   |  |
|                     |            |            | track system                                       |  |
| 12                  |            | GO2215R36  | transition track                                   |  |
| 13                  | GO2215R37  |            | transition track                                   |  |
| 14                  | GO2215R38  |            | transition track only for closed track system      |  |