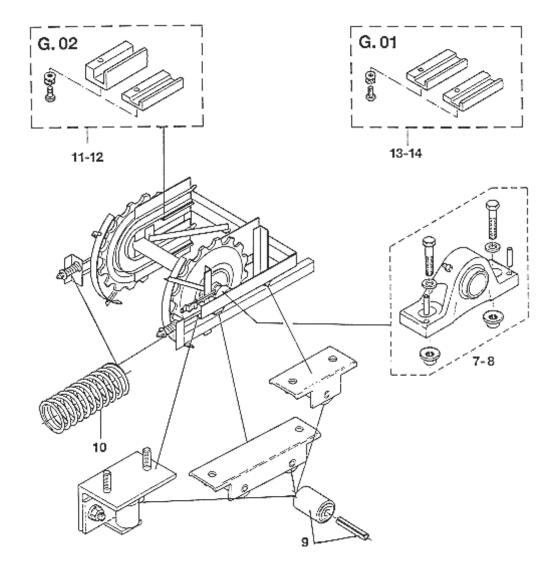

## SPL 52-GO9704G - Tension Carriage

Page 3

|                     | VINTAGE    |            |                                                    |  |
|---------------------|------------|------------|----------------------------------------------------|--|
|                     | G.01       | G.02       |                                                    |  |
| REF. N <sup>O</sup> | PART OR ML | PART OR ML | DESCRIPTION                                        |  |
| 7                   | GO2215R32  |            | Bearing compl. & Hardware for fastening Left hand  |  |
| 8                   | GO2215R33  |            | gearing compl. & Hardware for fastening Right hand |  |
| 9                   | GO2215P4   |            | Roller & adapter sleeve                            |  |
| 10                  | 90AD10     |            | Spring                                             |  |
| 11                  |            | GO2215R35  | Transition track only for closed                   |  |
|                     |            |            | track system                                       |  |
| 12                  |            | GO2215R36  | transition track                                   |  |
| 13                  | GO2215R37  |            | transition track                                   |  |
| 14                  | GO2215R38  |            | transition track only for closed track system      |  |