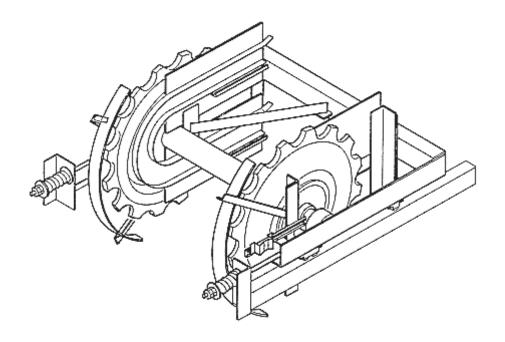

## SPL 52-GO9704G - Tension Carriage

Page 2

| VINTAGE             | G. 01, G. 02 |                         |                     |      |
|---------------------|--------------|-------------------------|---------------------|------|
| REF. N <sup>O</sup> | PART OR ML   | DESCRIPTION             |                     | TYPE |
| 1                   | GOA9704G5    | Tension carriage compl. |                     | 600  |
| 2                   | GOA9704G6    | Tension carriage compl. |                     | 800  |
| 3                   | GOA9704G8    | Tension carriage compl. |                     | 1000 |
| 4                   | GOA9704G15   | Tension carriage compl. | only for            | 600  |
| 5                   | GOA9704G16   | Tension carriage compl. | closed track system | 800  |
| 6                   | GOA9704G18   | Tension carriage compl. |                     | 1000 |

## SPL 52-GO9704G - Tension Carriage

Page 3

|                     | VINTAGE    |            |                                                    |  |
|---------------------|------------|------------|----------------------------------------------------|--|
|                     | G.01       | G.02       |                                                    |  |
| REF. N <sup>O</sup> | PART OR ML | PART OR ML | DESCRIPTION                                        |  |
| 7                   | GO2215R32  |            | Bearing compl. & Hardware for fastening Left hand  |  |
| 8                   | GO2215R33  |            | gearing compl. & Hardware for fastening Right hand |  |
| 9                   | GO2215P4   |            | Roller & adapter sleeve                            |  |
| 10                  | 90AD10     |            | Spring                                             |  |
| 11                  |            | GO2215R35  | Transition track only for closed                   |  |
|                     |            |            | track system                                       |  |
| 12                  |            | GO2215R36  | transition track                                   |  |
| 13                  | GO2215R37  |            | transition track                                   |  |
| 14                  | GO2215R38  |            | transition track only for closed track system      |  |