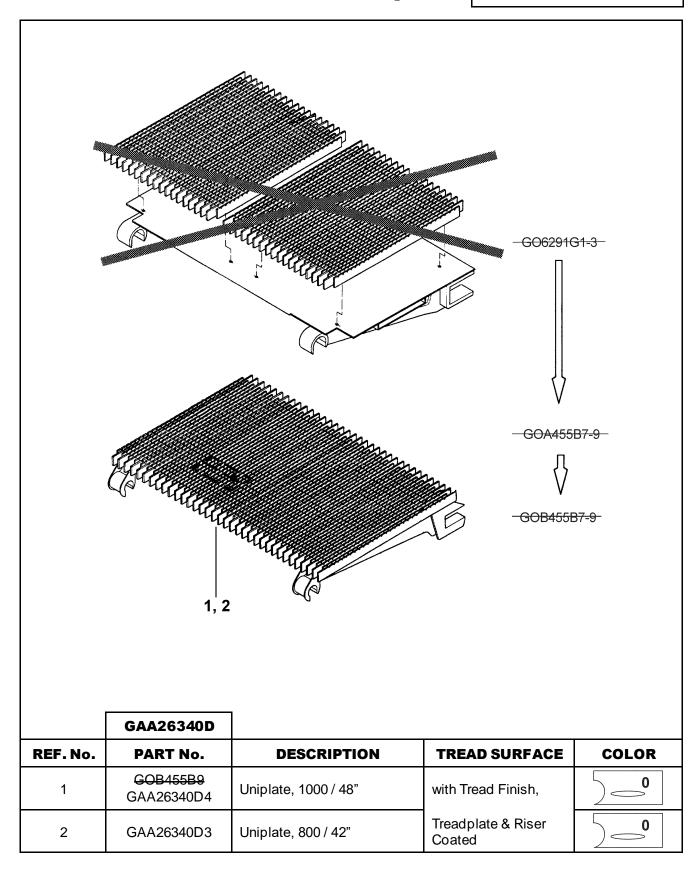

owest replaceable units (LRUs) for the standard version of the product. The LRUs are chosen by a team of Otis associates representing engineering and manufacturing.

While goal of this document is to make parts identification as easy as possible, the document cannot be all-inclusive. Elevator and escalator contracts classified as "special" or "custom" are not addressed here. For such contracts, please refer to specified information, the contract folder, TIPs, Field Education Articles, Construction Letters, etc. for further information.

If you have any suggestions about this document, please contact the subject matter expert listed on this page.

| Page 2 | April 1, 2003 |
|--------|---------------|
| raye Z | April I, 2003 |

# Trav-O-Lator<sup>®</sup> 610 NPT: Uniplate

## 53-GAA26340D



## 53-GAA26340D

# Trav-O-Lator® 610 NPT: Uniplate



# Trav-O-Lator® 610 NPT: Uniplate

53-GAA26340D