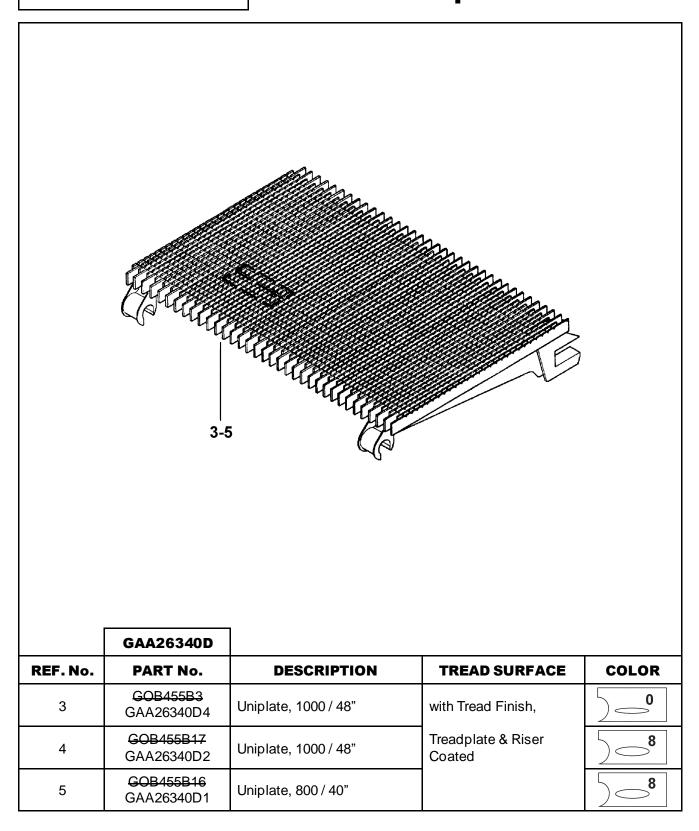

n of the product. The LRUs are chosen by a team of Otis associates representing engineering and manufacturing.

While goal of this document is to make parts identification as easy as possible, the document cannot be all-inclusive. Elevator and escalator contracts classified as "special" or "custom" are not addressed here. For such contracts, please refer to specified information, the contract folder, TIPs, Field Education Articles, Construction Letters, etc. for further information.

If you have any suggestions about this document, please contact the subject matter expert listed on this page.

| Page 2 | April 1, 2003 |
|--------|---------------|
| raye Z | April I, 2003 |

# Trav-O-Lator<sup>®</sup> 610 NPT: Uniplate

## 53-GAA26340D



## 53-GAA26340D

# Trav-O-Lator® 610 NPT: Uniplate



# Trav-O-Lator® 610 NPT: Uniplate

53-GAA26340D