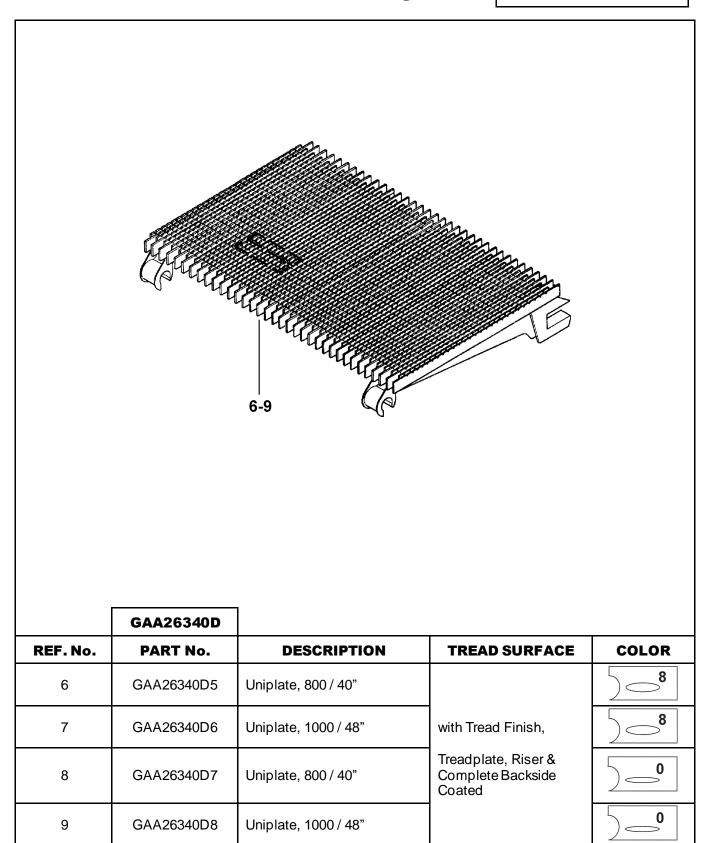

Otis associates representing engineering and manufacturing.

While goal of this document is to make parts identification as easy as possible, the document cannot be all-inclusive. Elevator and escalator contracts classified as "special" or "custom" are not addressed here. For such contracts, please refer to specified information, the contract folder, TIPs, Field Education Articles, Construction Letters, etc. for further information.

If you have any suggestions about this document, please contact the subject matter expert listed on this page.

| Page 2 | April 1, 2003 |
|--------|---------------|
| raye Z | April I, 2003 |

# Trav-O-Lator<sup>®</sup> 610 NPT: Uniplate

## 53-GAA26340D



## 53-GAA26340D

# Trav-O-Lator® 610 NPT: Uniplate



# Trav-O-Lator® 610 NPT: Uniplate

53-GAA26340D