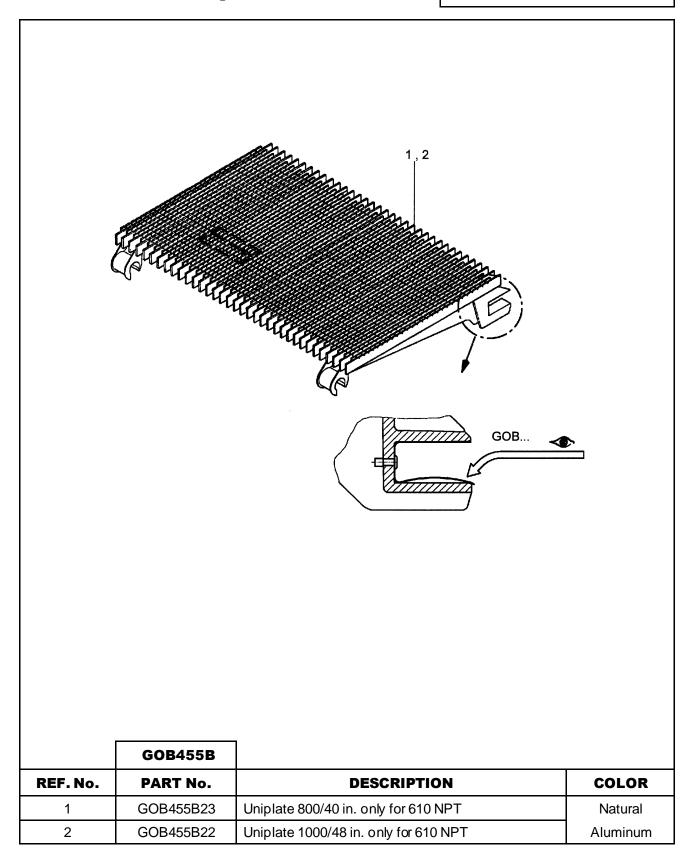

# Trav-O-Lator® 610NPT Uniplate

#### 53-G0455B

| April 1, 2003 F | Page 3 |
|-----------------|--------|
|-----------------|--------|