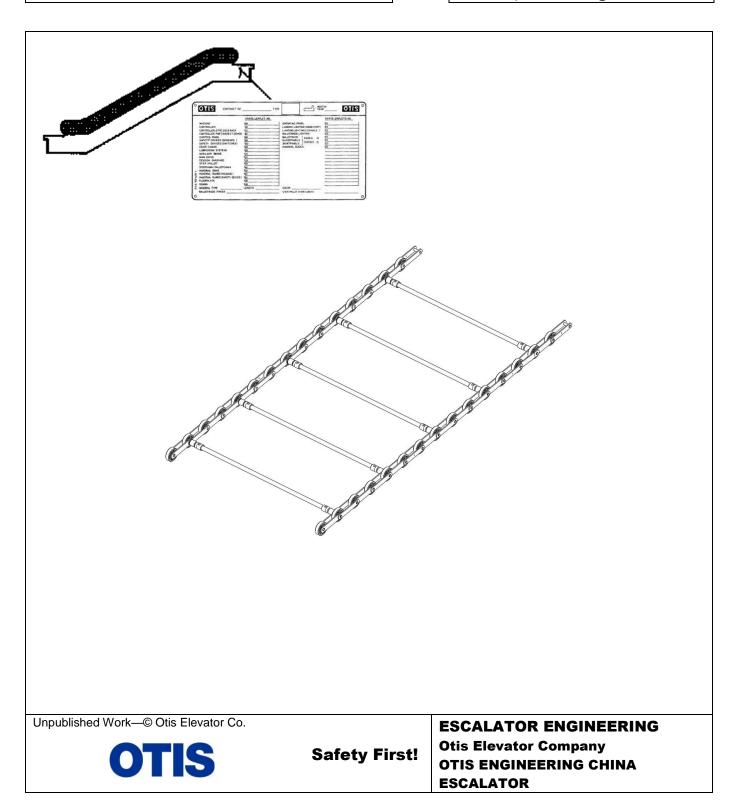

# ESCALATOR Step Chain

## Spare Parts Leaflet 54-A9704GY

Jul. 11, 2019 / Page 1 of 3

## ESCALATOR 54-A9704GY

### Step Chain