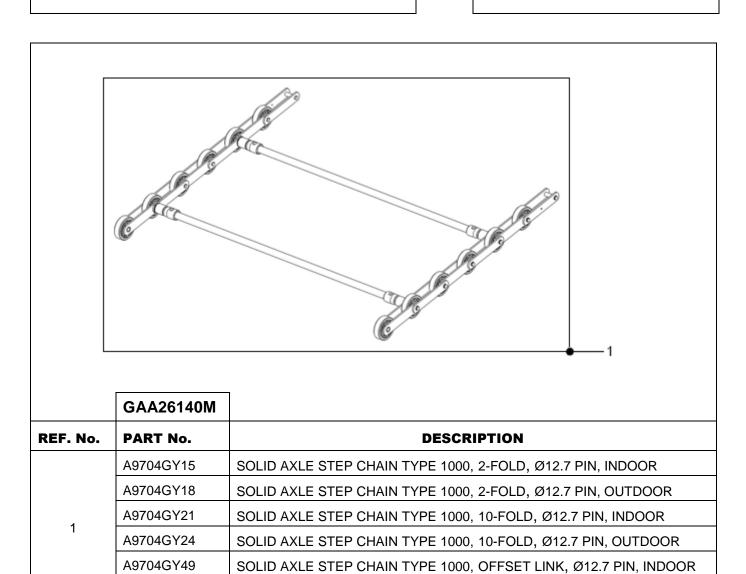

# ESCALATOR Step Chain

## Spare Parts Leaflet 54-A9704GY

SOLID AXLE STEP CHAIN TYPE 1000, OFFSET LINK, Ø12.7 PIN, OUTDOOR

A9704GY52