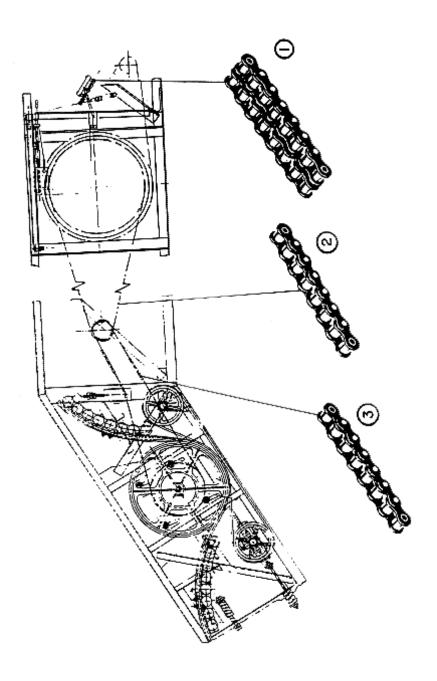

## Page 3

| REF. NUM. | DESCRIPTION                                    | PART OR ML |
|-----------|------------------------------------------------|------------|
| 1         | DRIVING CHAIN - MACHINE TO MAIN DRIVE          | GO332D2    |
| 2         | DRIVING CHAIN - MAIN DRIVE TO COUNTERSHAFT     | GO332B2    |
| 3         | DRIVING CHAIN - COUNTERSHAFT TO HANDRAIL DRIVE | BAA332A1   |