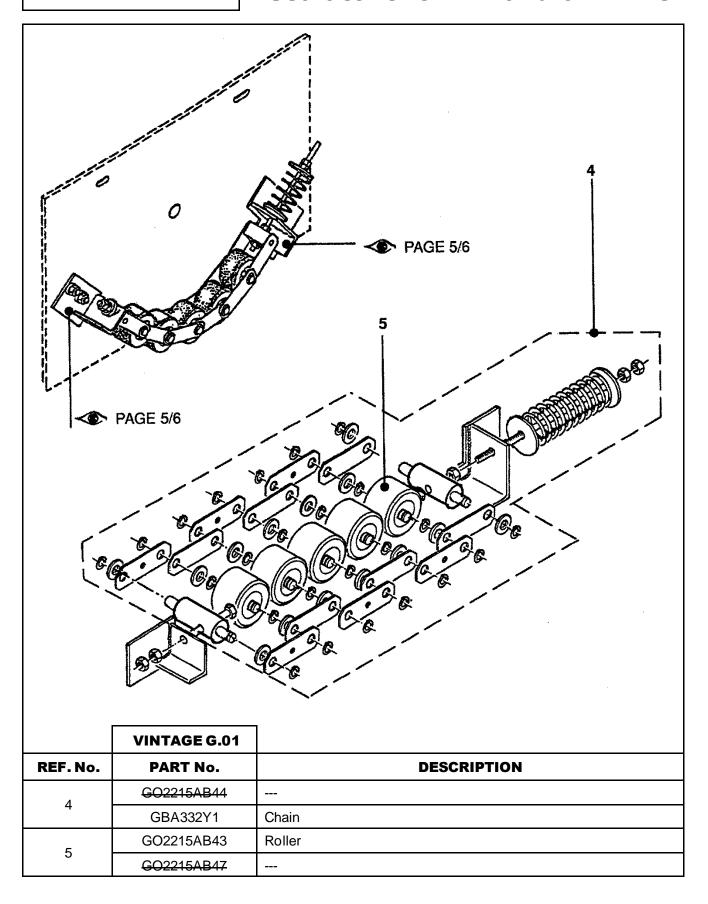

### Escalator 510 2<sup>nd</sup> Handrail Drive

A= 90mm for Escal.type 510 Standard

A= 50mm for Escal.type 510 SR

|          | VINTAGE G.01  |                     |            |     |           |
|----------|---------------|---------------------|------------|-----|-----------|
| REF. No. | PART No.      | DESCRIPTION         |            |     |           |
| 10       | 12 GO2215AB45 | Holder              | GAA316CCP1 | (h) | A = 50 mm |
|          |               |                     | GAA316CCP2 | 6   |           |
| 12       |               |                     | GAA316CCR1 |     |           |
|          |               |                     | GAA316CCR2 | 9   |           |
| 13       | GO2215AB46    | Holder              | GAA316CCP3 |     | A = 90 mm |
|          |               |                     | GAA316CCP4 |     |           |
|          |               |                     | GAA316CCR3 |     |           |
|          |               |                     | GAA316CCR4 |     |           |
|          | GAA26AHE1     | Service Instruction | S          |     |           |

| January 1998 | Page 5 |
|--------------|--------|
|--------------|--------|

55-9704GB

ENGLISH: DRILL HOLES AS DIMENSIONED ON JOB SITE AT THE 1ST STEP OF REPLACEMENT ONLY!

AND ORDER REF.NO. 12 OR REF.NO. 13.

AFTER THEM CHANGE CHAIN AND ROLLER REF.NO. 4 + 5 AS REQUIRED.

DEUTSCH: NUR WÄHREND DES 1. AUSTAUSCHES BEMASSTE LÖCHER NACHBOHREN

UND BESTELLE REF.NR. 12 ODER REF.NR. 13.

DANACH ERSETZE KETTE UND ROLLEN REF.NR. 4 + 5 NACH BEDARF.