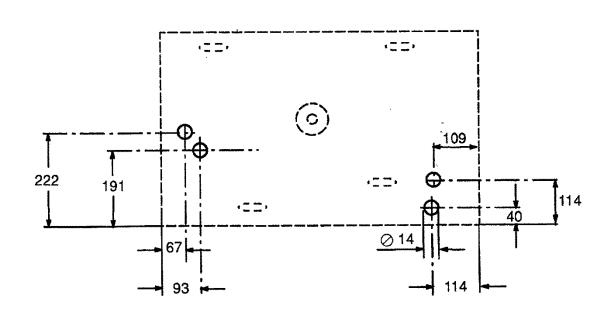

| January 1998 | Page 5 |
|--------------|--------|
|--------------|--------|

55-9704GB

ENGLISH: DRILL HOLES AS DIMENSIONED ON JOB SITE AT THE 1ST STEP OF REPLACEMENT ONLY!

AND ORDER REF.NO. 12 OR REF.NO. 13.

AFTER THEM CHANGE CHAIN AND ROLLER REF.NO. 4 + 5 AS REQUIRED.

DEUTSCH: NUR WÄHREND DES 1. AUSTAUSCHES BEMASSTE LÖCHER NACHBOHREN

UND BESTELLE REF.NR. 12 ODER REF.NR. 13.

DANACH ERSETZE KETTE UND ROLLEN REF.NR. 4 + 5 NACH BEDARF.