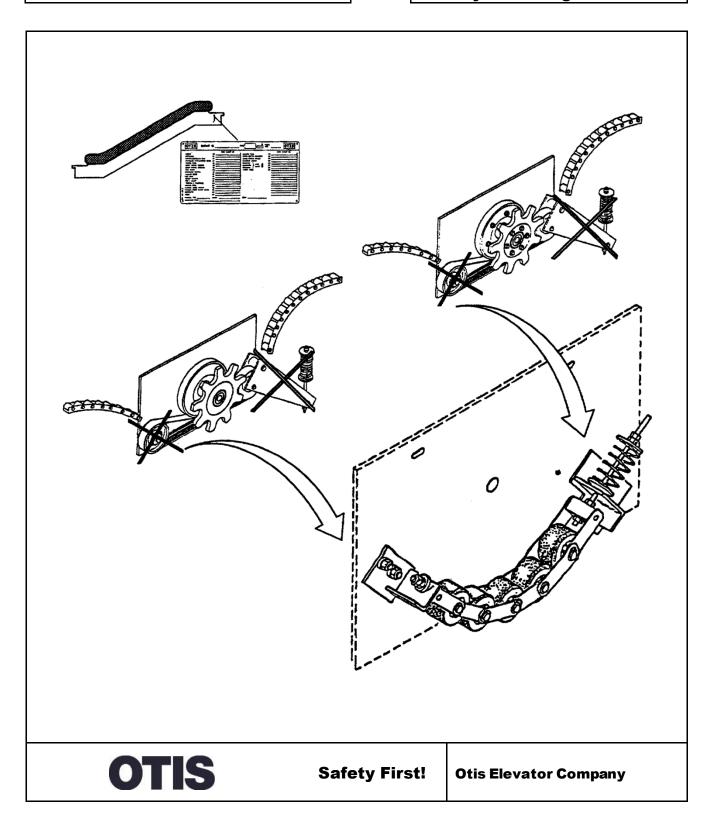

# Escalator 510 2nd Handrail Drive

### Escalator 510 2<sup>nd</sup> Handrail Drive

A= 90mm for Escal.type 510 Standard

A= 50mm for Escal.type 510 SR

|          | VINTAGE G.01  |                     |            |     |           |
|----------|---------------|---------------------|------------|-----|-----------|
| REF. No. | PART No.      | DESCRIPTION         |            |     |           |
| 10       | 12 GO2215AB45 | Holder              | GAA316CCP1 | (h) | A = 50 mm |
|          |               |                     | GAA316CCP2 | 6   |           |
| 12       |               |                     | GAA316CCR1 |     |           |
|          |               |                     | GAA316CCR2 | 9   |           |
| 13       | GO2215AB46    | Holder              | GAA316CCP3 |     | A = 90 mm |
|          |               |                     | GAA316CCP4 |     |           |
|          |               |                     | GAA316CCR3 |     |           |
|          |               |                     | GAA316CCR4 |     |           |
|          | GAA26AHE1     | Service Instruction | S          |     |           |