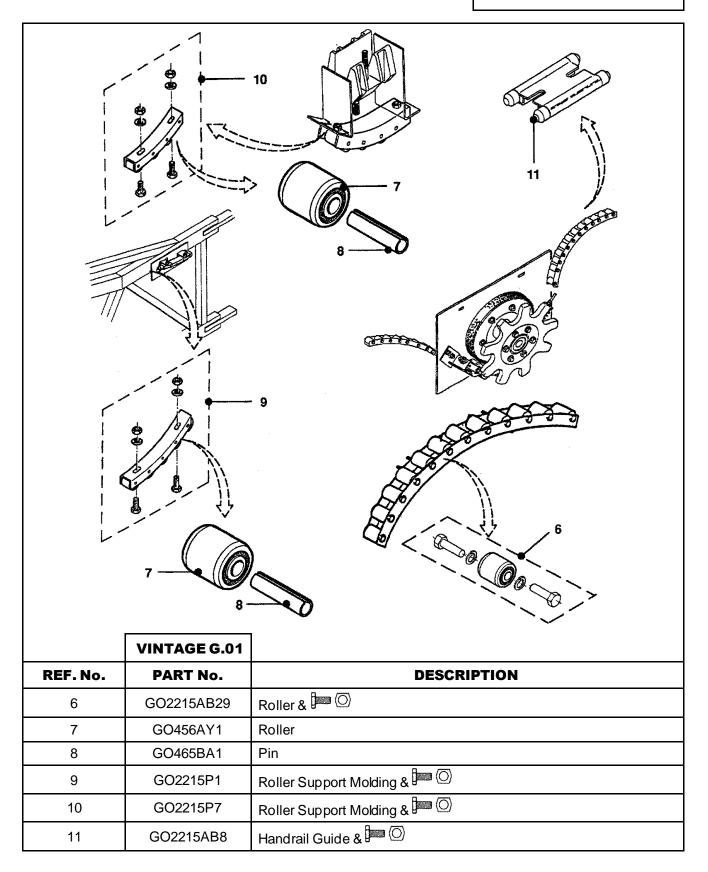

### Escalator 510 2<sup>nd</sup> Handrail Drive

A= 90mm for Escal.type 510 Standard

A= 50mm for Escal.type 510 SR

|          | VINTAGE G.01  |                     |            |     |           |
|----------|---------------|---------------------|------------|-----|-----------|
| REF. No. | PART No.      | DESCRIPTION         |            |     |           |
| 10       | 12 GO2215AB45 | Holder              | GAA316CCP1 | (h) | A = 50 mm |
|          |               |                     | GAA316CCP2 | 6   |           |
| 12       |               |                     | GAA316CCR1 |     |           |
|          |               |                     | GAA316CCR2 | 9   |           |
| 13       | GO2215AB46    | Holder              | GAA316CCP3 |     | A = 90 mm |
|          |               |                     | GAA316CCP4 |     |           |
|          |               |                     | GAA316CCR3 |     |           |
|          |               |                     | GAA316CCR4 |     |           |
|          | GAA26AHE1     | Service Instruction | S          |     |           |