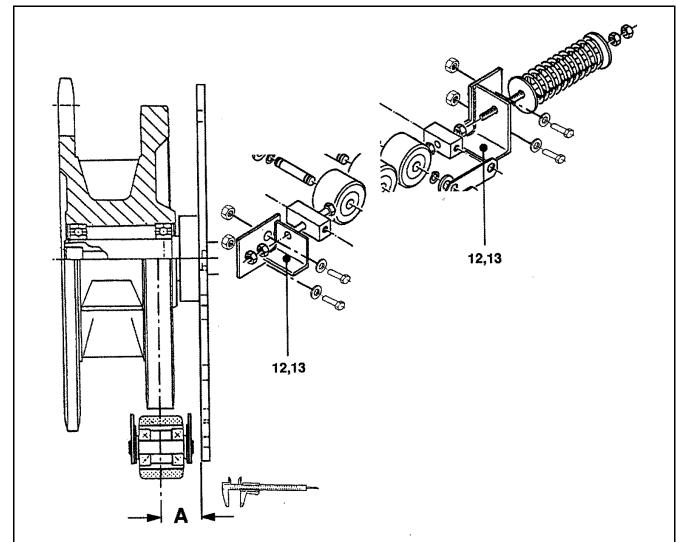

### Escalator 510 2<sup>nd</sup> Handrail Drive

A= 90mm for Escal.type 510 Standard

A= 50mm for Escal.type 510 SR

|          | VINTAGE G.01  |                     |            |     |           |
|----------|---------------|---------------------|------------|-----|-----------|
| REF. No. | PART No.      | DESCRIPTION         |            |     |           |
| 10       | 12 GO2215AB45 | Holder              | GAA316CCP1 | (h) | A = 50 mm |
|          |               |                     | GAA316CCP2 | 6   |           |
| 12       |               |                     | GAA316CCR1 |     |           |
|          |               |                     | GAA316CCR2 | 9   |           |
| 13       | GO2215AB46    | Holder              | GAA316CCP3 |     | A = 90 mm |
|          |               |                     | GAA316CCP4 |     |           |
|          |               |                     | GAA316CCR3 |     |           |
|          |               |                     | GAA316CCR4 |     |           |
|          | GAA26AHE1     | Service Instruction | S          |     |           |

| January 1998 | Page 5 |
|--------------|--------|
|--------------|--------|

55-9704GB

ENGLISH: DRILL HOLES AS DIMENSIONED ON JOB SITE AT THE 1ST STEP OF REPLACEMENT ONLY!

AND ORDER REF.NO. 12 OR REF.NO. 13.

AFTER THEM CHANGE CHAIN AND ROLLER REF.NO. 4 + 5 AS REQUIRED.

DEUTSCH: NUR WÄHREND DES 1. AUSTAUSCHES BEMASSTE LÖCHER NACHBOHREN

UND BESTELLE REF.NR. 12 ODER REF.NR. 13.

DANACH ERSETZE KETTE UND ROLLEN REF.NR. 4 + 5 NACH BEDARF.