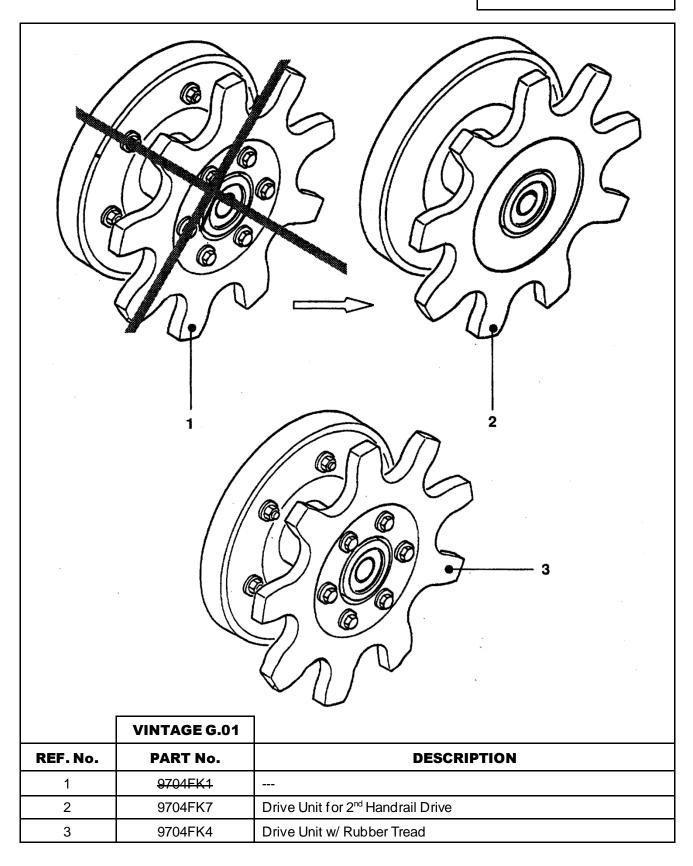

### Escalator 510 2<sup>nd</sup> Handrail Drive

A= 90mm for Escal.type 510 Standard

A= 50mm for Escal.type 510 SR

|          | VINTAGE G.01  |                     |            |     |           |
|----------|---------------|---------------------|------------|-----|-----------|
| REF. No. | PART No.      | DESCRIPTION         |            |     |           |
| 10       | 12 GO2215AB45 | Holder              | GAA316CCP1 | (h) | A = 50 mm |
|          |               |                     | GAA316CCP2 | 6   |           |
| 12       |               |                     | GAA316CCR1 |     |           |
|          |               |                     | GAA316CCR2 | 9   |           |
| 13       | GO2215AB46    | Holder              | GAA316CCP3 |     | A = 90 mm |
|          |               |                     | GAA316CCP4 |     |           |
|          |               |                     | GAA316CCR3 |     |           |
|          |               |                     | GAA316CCR4 |     |           |
|          | GAA26AHE1     | Service Instruction | S          |     |           |