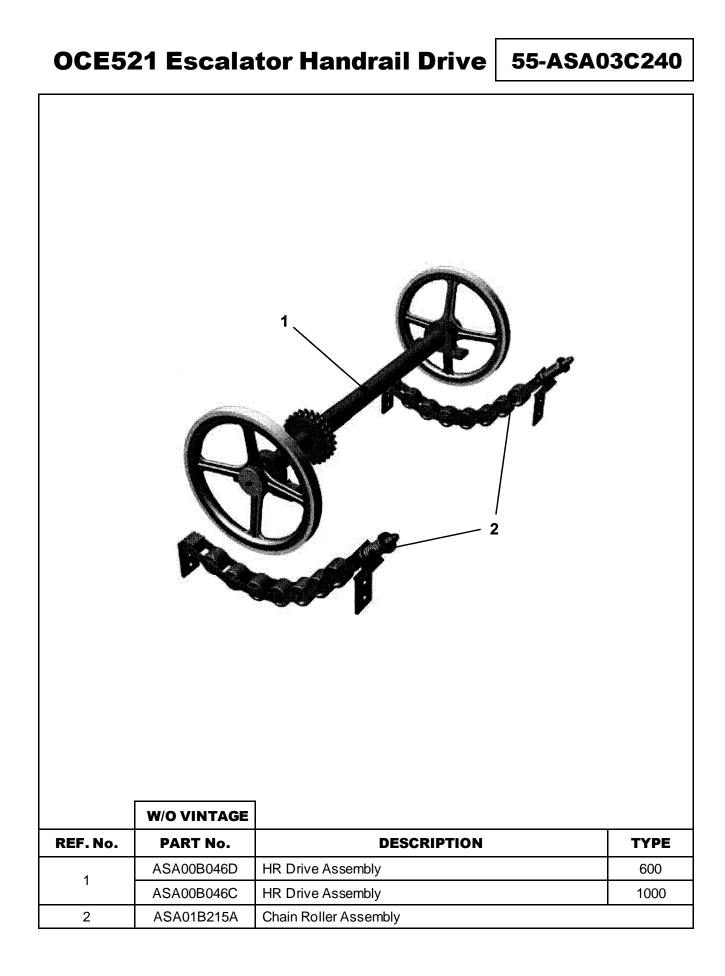

# OCE521 Escalator Handrail Drive

## **OCE521 Escalator Handrail Drive**

| 7                    |                                             |                                     |
|----------------------|---------------------------------------------|-------------------------------------|
|                      | W/O VINTAGE                                 |                                     |
| REF. No.             | W/O VINTAGE<br>PART No.                     | DESCRIPTION                         |
| <b>REF. No.</b><br>3 |                                             | DESCRIPTION<br>UCP Bearing          |
|                      | PART No.                                    |                                     |
| 3                    | <b>PART No.</b><br>4L08510A                 | UCP Bearing                         |
| 3                    | <b>PART No.</b><br>4L08510A<br>ASA00B047B   | UCP Bearing<br>Pulley               |
| 3<br>4<br>5          | PART No.   4L08510A   ASA00B047B   4L07981B | UCP Bearing<br>Pulley<br>Key for HR |