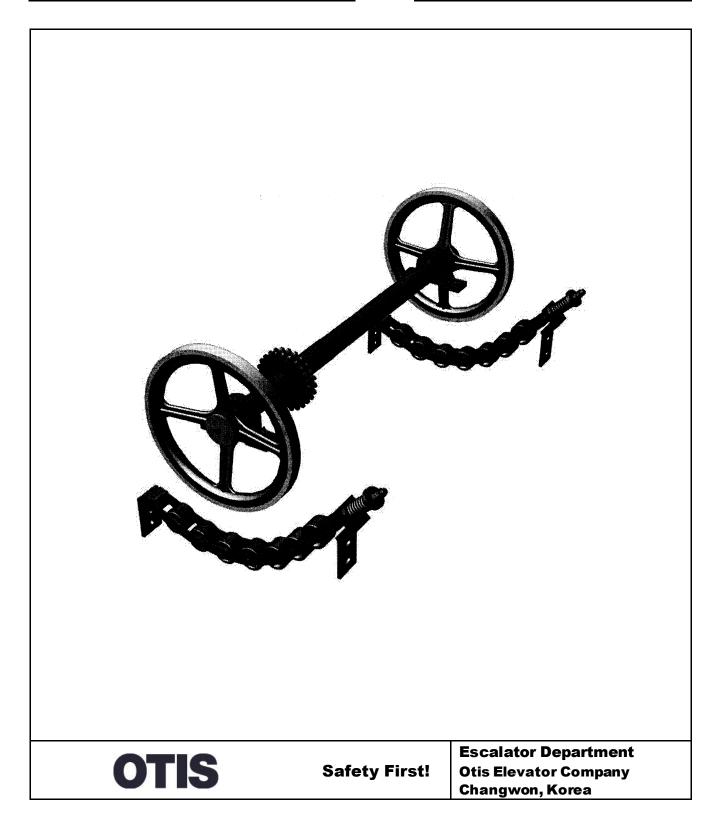

# OCE521 Escalator Handrail Drive

## **OCE521 Escalator Handrail Drive**

| 7                    |                                             |                                     |
|----------------------|---------------------------------------------|-------------------------------------|
|                      | W/O VINTAGE                                 |                                     |
| REF. No.             | W/O VINTAGE<br>PART No.                     | DESCRIPTION                         |
| <b>REF. No.</b><br>3 |                                             | DESCRIPTION<br>UCP Bearing          |
|                      | PART No.                                    |                                     |
| 3                    | <b>PART No.</b><br>4L08510A                 | UCP Bearing                         |
| 3                    | <b>PART No.</b><br>4L08510A<br>ASA00B047B   | UCP Bearing<br>Pulley               |
| 3<br>4<br>5          | PART No.   4L08510A   ASA00B047B   4L07981B | UCP Bearing<br>Pulley<br>Key for HR |