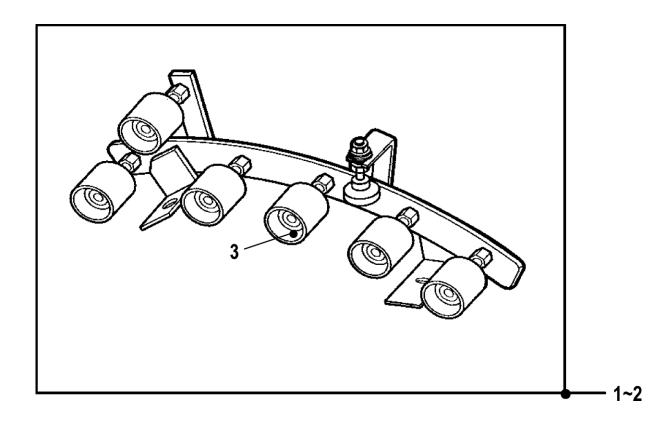

### **Leaflet Description**

OCE521 Escalator HR Driving Part's Outlet Roller.

## **OCE521 Escalator Outlet Roller**

55-ASA03C372

|          | W/O VINTAGE |                      |
|----------|-------------|----------------------|
| REF. No. | PART No.    | DESCRIPTION          |
| 1        | ASA00C512A  | Outlet Roller, Left  |
| 2        | ASA00C512B  | Outlet Roller, Right |
| 3        | 3L11869A    | Roller(Truss)        |