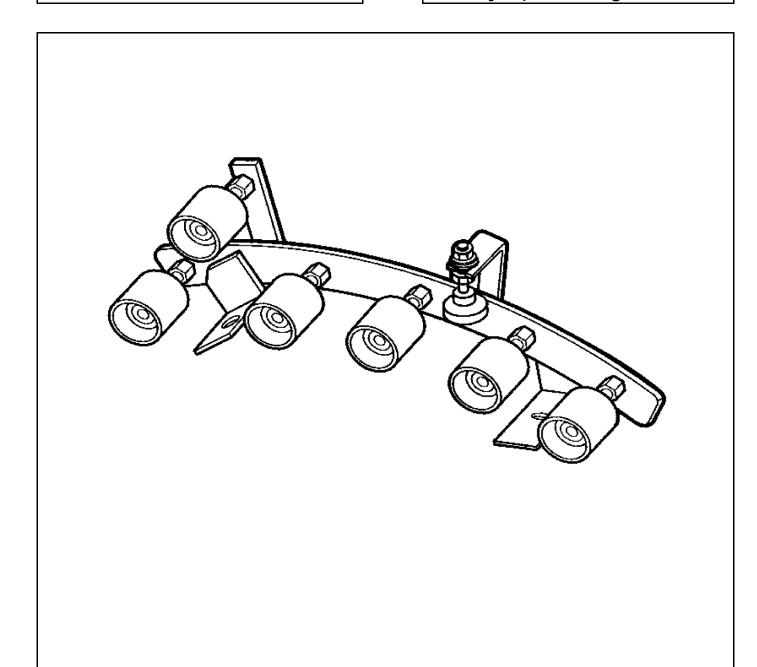

### **Leaflet Description**

OCE521 Escalator HR Driving Part's Outlet Roller.

## **OCE521 Escalator Outlet Roller**

55-ASA03C372

|          | W/O VINTAGE |                      |
|----------|-------------|----------------------|
| REF. No. | PART No.    | DESCRIPTION          |
| 1        | ASA00C512A  | Outlet Roller, Left  |
| 2        | ASA00C512B  | Outlet Roller, Right |
| 3        | 3L11869A    | Roller(Truss)        |