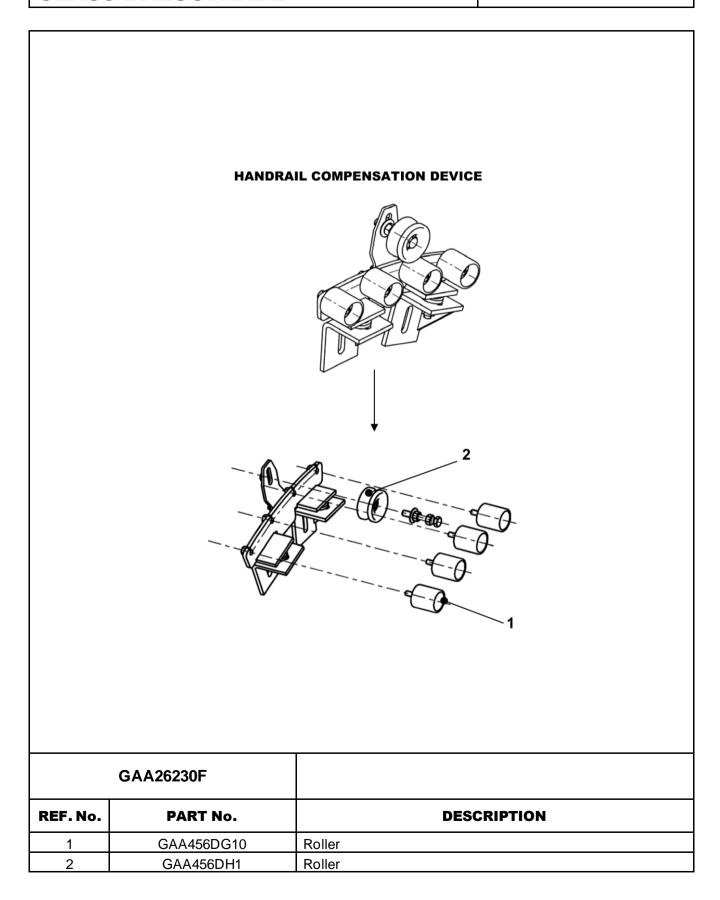

### Handrail compensation device

#### **Related Drawings**

| Drawing No. | Title                        | Drawing No. | Title |
|-------------|------------------------------|-------------|-------|
| GAA26230F   | Handrail Compensation Device |             |       |
|             |                              |             |       |
|             |                              |             |       |

#### **Related Documents**

| Document ID   | Title                        |
|---------------|------------------------------|
| BOM GAA26230F | Handrail Compensation Device |
|               |                              |