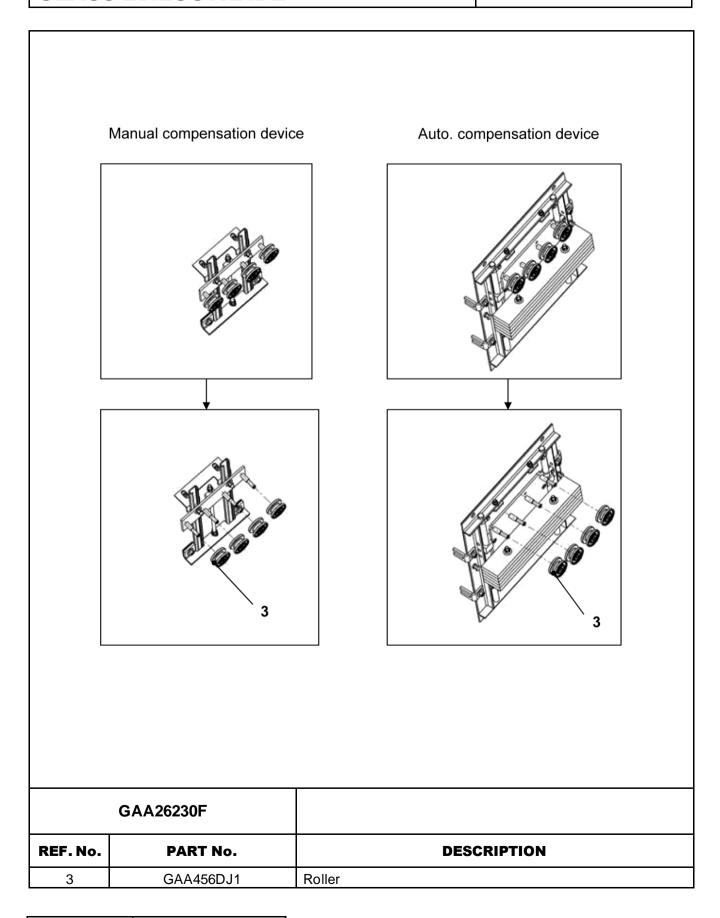

### Handrail compensation device

#### **Related Drawings**

| Drawing No. | Title                        | Drawing No. | Title |
|-------------|------------------------------|-------------|-------|
| GAA26230F   | Handrail Compensation Device |             |       |
|             |                              |             |       |
|             |                              |             |       |

#### **Related Documents**

| Document ID   | Title                        |
|---------------|------------------------------|
| BOM GAA26230F | Handrail Compensation Device |
|               |                              |